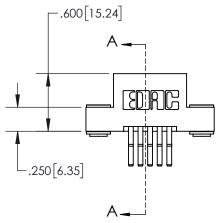

## **Contact Dimensions:**

560-Extender Board Bend (Code 523 Contacts) See Sheet 2 for Contact Code 555, 556, 558, 559, 560 Dimensions

INSULATOR MATERIAL: THERMOPLASTIC, UL 94V-0

- 845/895 SERIES HIGH TEMP CARD ED PART NUMBER: 895-010-560-203
- CONTACT MATERIAL; COPPER TIN ALLOY
  CONTACT PLATING: GOLD ON THE MATING AREA, TIN PLATING
  ON THE CONTACT TAILS, NICKEL UNDERPLATE