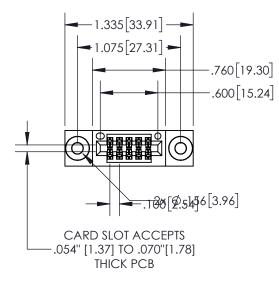

## **Contact Dimensions:**

560-Extender Board Bend (Code 523 Contacts) See Sheet 2 for Contact Code 555, 556, 558, 559, 560 Dimensions

INSULATOR MATERIAL: THERMOPLASTIC, UL 94V-0

- 845/895 SERIES HIGH TEMP CARD ED PART NUMBER: 895-010-560-203
- CONTACT MATERIAL; COPPER TIN ALLOY
  CONTACT PLATING: GOLD ON THE MATING AREA, TIN PLATING
  ON THE CONTACT TAILS, NICKEL UNDERPLATE