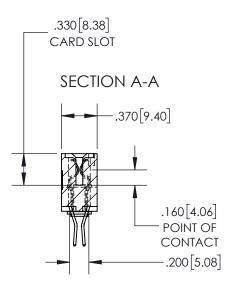

## 845/895 SERIES HIGH TEMP CARD EDGE CONNECTOR CONTACT CODE 555,556,558,559,560 DIMENSIONS

YOUR CONNECTION TO QUALITY & SERVICE

Contact Code 559

|   | ACAD REFERENCE NO   | . 845-ENG-MASTER |  |  |
|---|---------------------|------------------|--|--|
|   | DRAWN: R.STA.MONICA | DATE:MAY.16/2017 |  |  |
|   | CHECKED:            | DATE:            |  |  |
|   | SCALE: 1:1          | SHEET 2 OF 2     |  |  |
| D | DRAWING NUMBER      | ISSUE            |  |  |