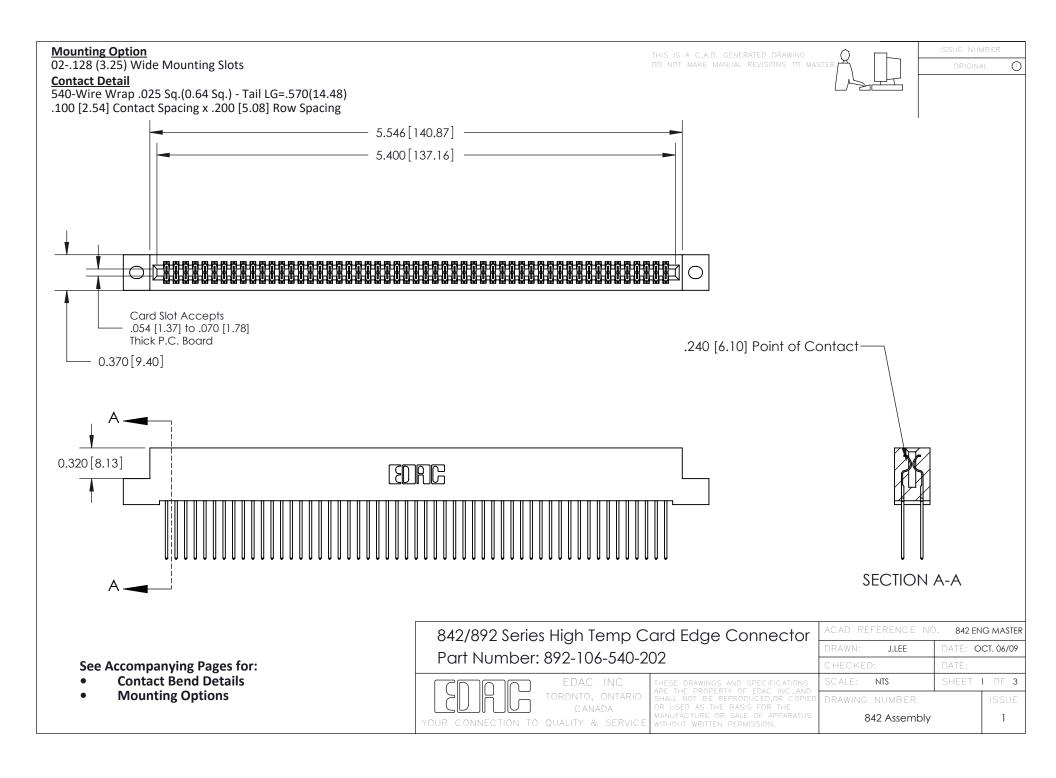

THIS IS A C.A.D. GENERATED DRAWING DO NOT MAKE MANUAL REVISIONS TO MASTER

ORIGINAL (1)



| 842/892 Series High Temp Card Edge Connector<br>Contact Bend Detail |                                                                                                  | ACAD REFERENCE NO. 842 ENG MASTER |             |                  |        |
|---------------------------------------------------------------------|--------------------------------------------------------------------------------------------------|-----------------------------------|-------------|------------------|--------|
|                                                                     |                                                                                                  | DRAWN:                            | J.