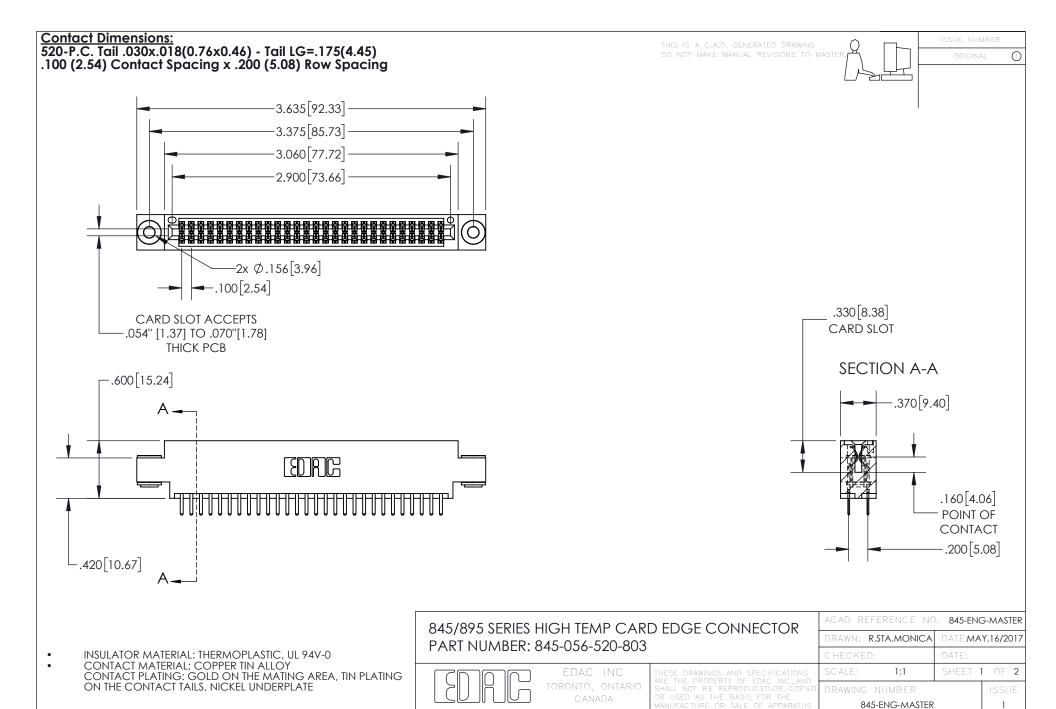

YOUR CONNECTION TO QUALITY & SERVICE

- INSULATOR MATERIAL: THERMOPLASTIC POLYESTER, UL 94V-0 DAP MATERIAL AVAILABLE UPON REQUEST
- CONTACT MATERIAL; COPPER ALLOY

CONTACT PLATING: GOLD ON THE MATING AREA, TIN PLATING ON THE CONTACT TAILS, NICKEL UNDERPLATE