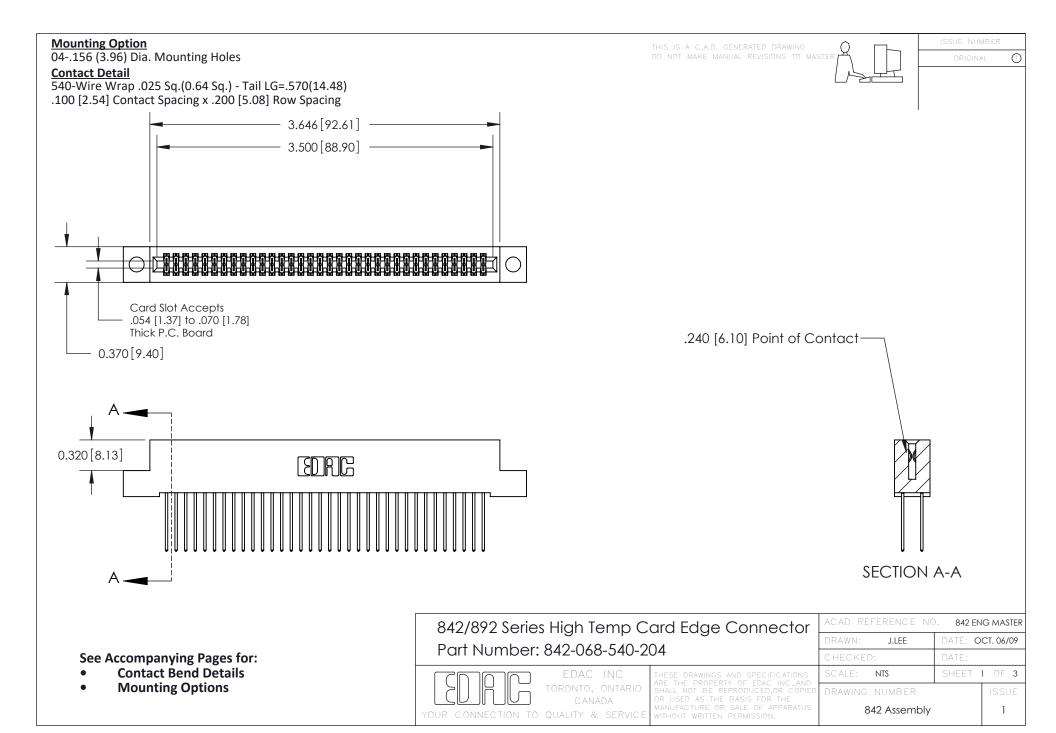

THIS IS A C.A.D. GENERATED DRAWING DO NOT MAKE MANUAL REVISIONS TO MASTER

ORIGINAL (1)



| 842/892 Series High Temp Card Edge Connector<br>Contact Bend Detail |                                                                                                 | ACAD REFERENCE NO. 842 ENG MASTER |             |                  |        |
|---------------------------------------------------------------------|-------------------------------------------------------------------------------------------------|-----------------------------------|-------------|------------------|--------|
|                                                                     |                                                                                                 | DRAWN:                            | J.LEE