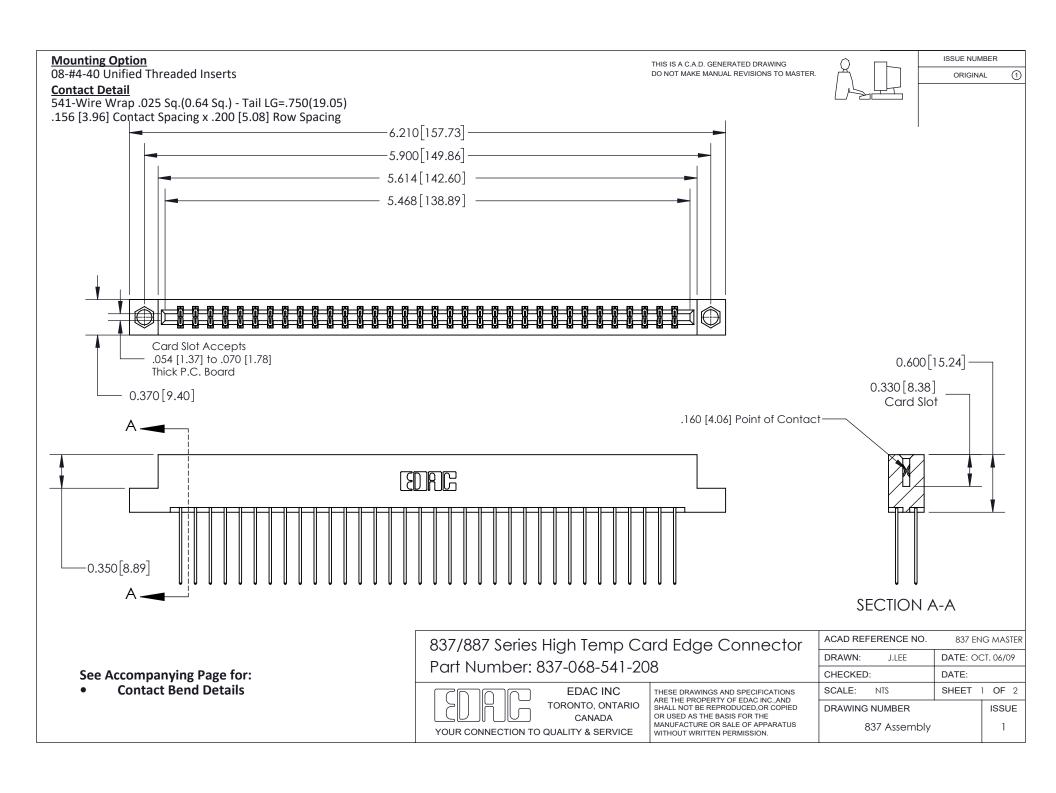

ISSUE NUMBER

ORIGINAL

1



| 837/887 Series High Temp Card Edge Connector<br>Contact Bend Detail |                                                                                                                                                                                                   | ACAD REFERENCE NO. 837 EN |                  | 3 MASTER      |
|---------------------------------------------------------------------|---------------------------------------------------------------------------------------------------------------------------------------------------------------------------------------------------|---------------------------|------------------|---------------|
|                                                                     |