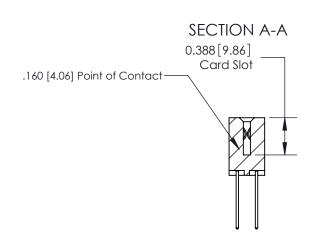

## **Contact Detail**

540-Wire Wrap .025 Sq.(0.64 Sq.) - Tail LG=.560(14.22)

.156 [3.96] Contact Spacing x .200 [5.08] Row Spacing

THIS IS A C.A.D. GENERATED DRAWING DO NOT MAKE MANUAL REVISIONS TO MASTER.

## **See Accompanying Page for:**

- **Bend Detail**
- **Mounting Options**

833 Series High Temp Card Edge Connector Part Number: 833-038-540-201

**EDAC INC** TORONTO, ONTARIO CANADA

THESE DRAWINGS AND SPECIFICATIONS ARE THE PROPERTY OF EDAC INC.,AND SHALL NOT BE REPRODUCED, OR COPIED OR USED AS THE BASIS FOR THE MANUFACTURE OR SALE OF APPARATUS WITHOUT WRITTEN PERMISSION.

| ACAD REFERENCE NO. | 833 ENG MASTER   |       |  |
|--------------------|------------------|-------|--|
| DRAWN: J.LEE       | DATE: OCT. 14/09 |       |  |
| CHECKED:           | DATE:            |       |  |
| SCALE: NTS         | SHEET 1          | OF 3  |  |
| DRAWING NUMBER     |                  | ISSUE |  |
| 833 Assembly       |                  | 1     |  |