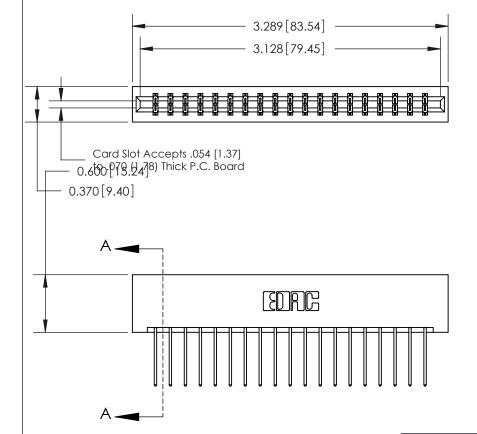

## **Contact Detail**

540-Wire Wrap .025 Sq.(0.64 Sq.) - Tail LG=.560(14.22)

.156 [3.96] Contact Spacing x .200 [5.08] Row Spacing

THIS IS A C.A.D. GENERATED DRAWING DO NOT MAKE MANUAL REVISIONS TO MASTER.

## **See Accompanying Page for:**

- **Bend Detail**
- **Mounting Options**

833 Series High Temp Card Edge Connector Part Number: 833-038-540-201

**EDAC INC** TORONTO, ONTARIO CANADA

THESE DRAWINGS AND SPECIFICATIONS ARE THE PROPERTY OF EDAC INC.,AND SHALL NOT BE REPRODUCED, OR COPIED OR USED AS THE BASIS FOR THE MANUFACTURE OR SALE OF APPARATUS WITHOUT WRITTEN PERMISSION.

| ACAD REFERENCE NO. | 833 ENG MASTER   |       |  |
|--------------------|------------------|-------|--|
| DRAWN: J.LEE       | DATE: OCT. 14/09 |       |  |
| CHECKED:           | DATE:            |       |  |
| SCALE: NTS         | SHEET 1          | OF 3  |  |
| DRAWING NUMBER     |                  | ISSUE |  |
| 833 Assembly       |                  | 1     |  |