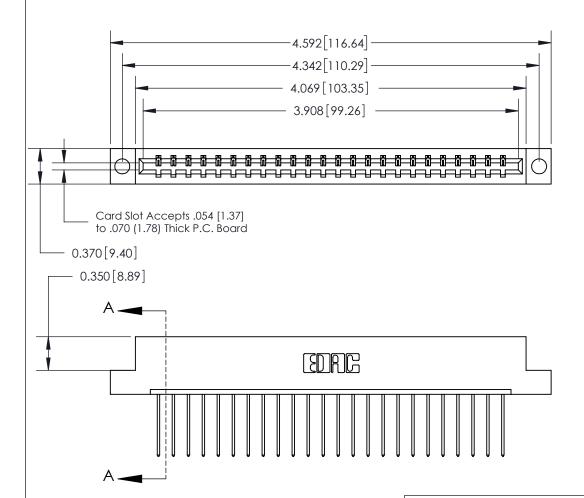

ORIGINAL

SECTION A-A 0.388 [9.86] Card Slot .160 [4.06] Point of Contact-

## See Accompanying Page for:

- **Bend Detail**
- **Mounting Options**

833 Series High Temp Card Edge Connector Part Number: 833-024-542-104

**EDAC INC** TORONTO, ONTARIO CANADA

THESE DRAWINGS AND SPECIFICATIONS ARE THE PROPERTY OF EDAC INC.,AND SHALL NOT BE REPRODUCED, OR COPIED OR USED AS THE BASIS FOR THE MANUFACTURE OR SALE OF APPARATUS WITHOUT WRITTEN PERMISSION.

| ACAD REFERENCE NO. | 833 ENG MASTER   |  |  |
|--------------------|------------------|--|--|
| DRAWN: J.LEE       | DATE: OCT. 14/09 |  |  |
| CHECKED:           | DATE:            |  |  |
| SCALE: NTS         | SHEET 1 OF 3     |  |  |
| DRAWING NUMBER     | ISSUE            |  |  |
| 833 Assembly       | 1                |  |  |