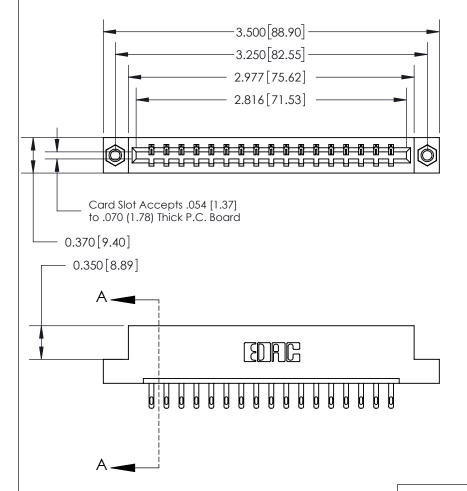

ISSUE NUMBER ORIGINAL

SECTION A-A 0.388 [9.86] Card Slot .160 [4.06] Point of Contact-

## See Accompanying Page for:

- **Bend Detail**
- **Mounting Options**

833 Series High Temp Card Edge Connector Part Number: 833-017-500-107

**EDAC INC** TORONTO, ONTARIO CANADA

THESE DRAWINGS AND SPECIFICATIONS ARE THE PROPERTY OF EDAC INC.,AND SHALL NOT BE REPRODUCED, OR COPIED OR USED AS THE BASIS FOR THE MANUFACTURE OR SALE OF APPARATUS WITHOUT WRITTEN PERMISSION.