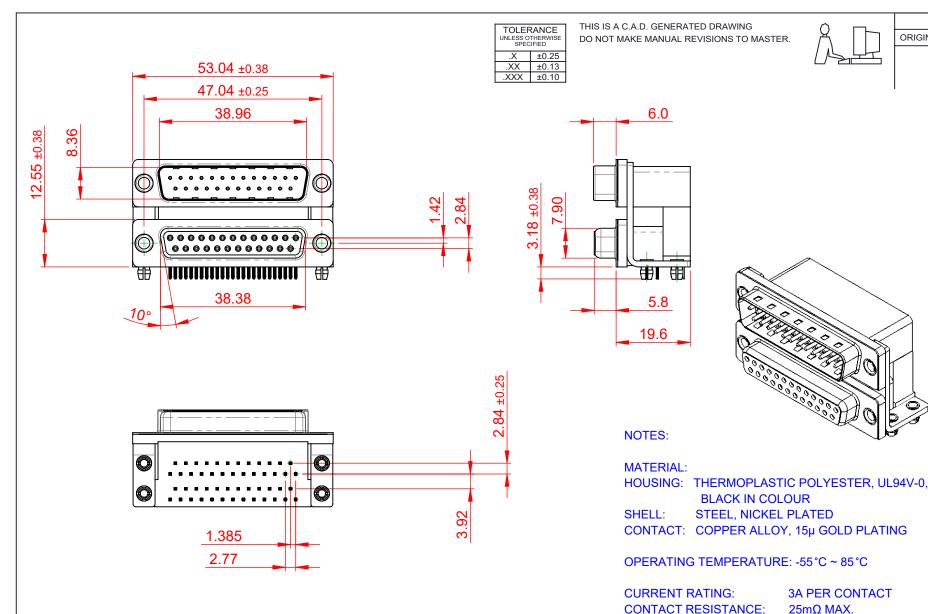

663 SERIES D-SUB CONNECTOR

**EDAC INC** TORONTO, ONTARIO CANADA

THESE DRAWINGS AND SPECIFICATIONS ARE THE PROPERTY OF EDAC INC..AND SHALL NOT BE REPRODUCED, OR COPIED OR USED AS THE BASIS FOR THE MANUFACTURE OR SALE OF APPARATUS WITHOUT WRITTEN PERMISSION.

ISSUE NUMBER

**ORIGINAL** 

DRAWING NUMBER: 663-025-364-044 ISSUE PART NUMBER: 663-025-364-044

THIS SERIES FULLY CONFORMS TO THE EUROPEAN UNION DIRECTIVES 2011/65/EU FOR RoHS COMPLIANCY.

5000MΩ min.

YOUR CONNECTION TO QUALITY & SERVICE