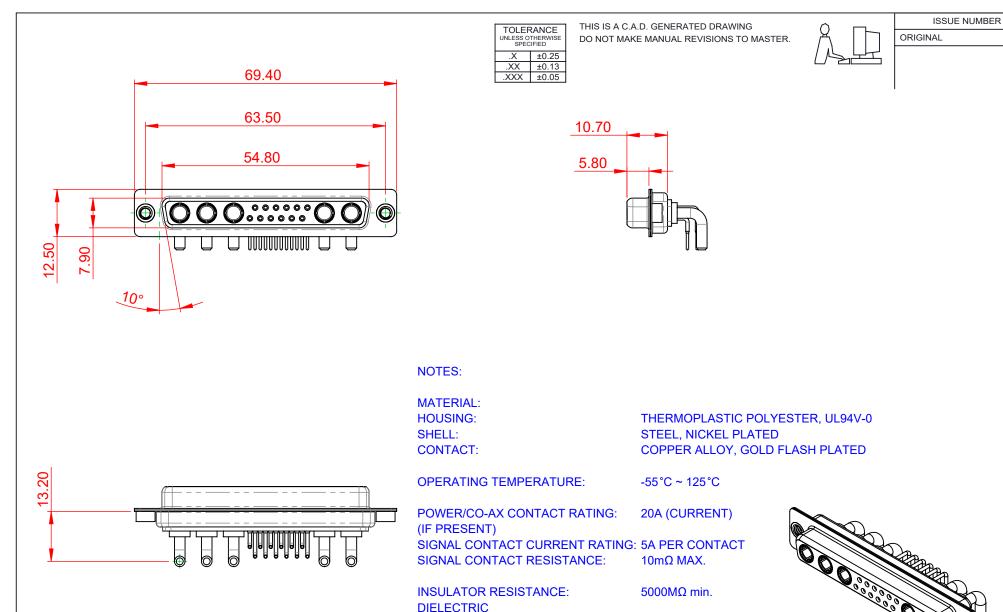

WITHSTANDING VOLTAGE:

COMBINATION D-SUB THESE DRAWINGS AND SPECIFICATIONS EDAC INC ARE THE PROPERTY OF EDAC INC. AND TORONTO, ONTARIO SHALL NOT BE REPRODUCED, OR COPIED OR USED AS THE BASIS FOR THE CANADA

1000V AC rms

THIS SERIES FULLY CONFORMS TO THE EUROPEAN UNION DIRECTIVES 2011/65/EU FOR RoHS COMPLIANCY.

MANUFACTURE OR SALE OF APPARATUS WITHOUT WRITTEN PERMISSION.

|                                 | SW REFERENCE NO.: 630 COMBO ASSEMBLY |                  |       |
|---------------------------------|--------------------------------------|------------------|-------|
|                                 | DRAWN: C.B                           | DATE: JAN. 01/20 | 19    |
|                                 | CHECKED:                             | DATE:            |       |
|                                 | SCALE: (IN C.A.D. 1:1)               | SHEET 1 OF       | 2     |
| DRAWING NUMBER: 630-17W5240-2NA |                                      | 5240-2NA         | ISSUE |
|                                 | PART NUMBER: 630-17W                 | 630-17W5240-2NA  |       |
|                                 |                                      |                  |       |