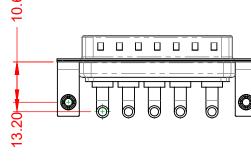

|    | COMBINATION D-SUB                    |                                                                                                                                       | SW REFERENCE NO.: 629 COMBO ASSEMBLY |                  |       |  |
|----|--------------------------------------|---------------------------------------------------------------------------------------------------------------------------------------|--------------------------------------|------------------|-------|--|
|    |                                      |                                                                                                                                       | DRAWN: C.B                           | DATE: JAN. 01/20 | 19    |  |
|    |                                      |                                                                                                                                       | CHECKED:                             | DATE:            |       |  |
|    | EDAC INC                             | THESE DRAWINGS AND SPECIFICATIONS<br>ARE THE PROPERTY OF EDAC INC.,AND                                                                | SCALE: (IN C.A.D. 1:1)               | SHEET 1 OF       | 2     |  |
| í. | YOUR CONNECTION TO QUALITY & SERVICE | SHALL NOT BE REPRODUCED, OR COPIED<br>OR USED AS THE BASIS FOR THE<br>MANUFACTURE OR SALE OF APPARATUS<br>WITHOUT WRITTEN PERMISSION. | DRAWING NUMBER: 629-5W5-240-3N3      |                  | ISSUE |  |
|    |                                      |                                                                                                                                       | PART NUMBER: 629-5W5                 | -240-3N3         | 1     |  |