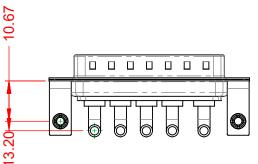

THIS IS A C.A.D. GENERATED DRAWING TOLERANCE UNLESS OTHERWISE SPECIFIED DO NOT MAKE MANUAL REVISIONS TO MASTER.

| ISS      | UE NUMBER |
|----------|-----------|
| ORIGINAL |           |

(1)

.X ±0.25 .XX ±0.13 .XXX ±0.05