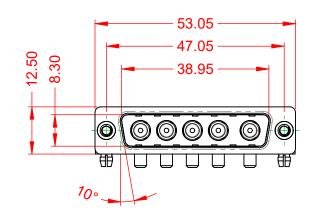

THIS IS A C.A.D. GENERATED DRAWING TOLERANCE UNLESS OTHERWISE SPECIFIED DO NOT MAKE MANUAL REVISIONS TO MASTER.

| ISS      | UE NUMBER |
|----------|-----------|
| ORIGINAL |           |

(1)

.X ±0.25 .XX ±0.13 .XXX ±0.05