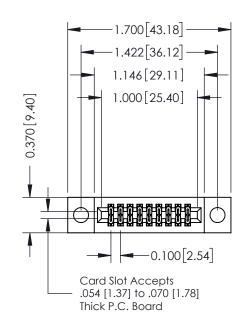

## **Contact Detail**

555-Extender Board Bend (Code 500 Contacts) .100 [2.54] Contact Spacing x .200 [5.08] Row Spacing THIS IS A C.A.D. GENERATED DRAWING

ISSUE NUMBER

ORIGINAL

| 342 / 392 Card Edge Connector<br>Part Number: 392-018-555-204 |                                                                                                                                                               | ACAD REFERENCE NO. 342 ENG MASTER |             |         |           |  |
|---------------------------------------------------------------|---------------------------------------------------------------------------------------------------------------------------------------------------------------|-----------------------------------|-------------|---------|-----------|--|
|                                                               |                                                                                                                                                               | DRAWN:                            | J.LEE       | DATE: O | CT. 06/09 |  |
|                                                               |                                                                                                                                                               | CHECKED:                          |             | DATE:   |           |  |
| EDAC INC                                                      | THESE DRAWINGS AND SPECIFICATIONS                                                                                                                             | SCALE:                            | NTS         | SHEET   | 1 OF 3    |  |
| CANADA CANADA                                                 | ARE THE PROPERTY OF EDAC INC.,AND SHALL NOT BE REPRODUCED,OR COPIED OR USED AS THE BASIS FOR THE MANUFACTURE OR SALE OF APPARATUS WITHOUT WRITTEN PERMISSION. | DRAWING                           | NUMBER      |         | ISSUE     |  |
|                                                               |                                                                                                                                                               | 3                                 | 42 Assembly |         | 1         |  |