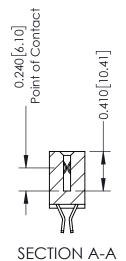

## **Contact Detail**

555-Extender Board Bend (Code 500 Contacts) .100 [2.54] Contact Spacing x .200 [5.08] Row Spacing THIS IS A C.A.D. GENERATED DRAWING

ISSUE NUMBER

ORIGINAL

| 342 / 392 Card Edge Connector<br>Part Number: 392-018-555-204 |                                                                                                                                                               | ACAD REFERENCE NO. 342 ENG MASTER |             |         |           |  |
|---------------------------------------------------------------|---------------------------------------------------------------------------------------------------------------------------------------------------------------|-----------------------------------|-------------|---------|-----------|--|
|                                                               |                                                                                                                                                               | DRAWN:                            | J.LEE       | DATE: O | CT. 06/09 |  |
|                                                               |                                                                                                                                                               | CHECKED:                          |             | DATE:   |           |  |
| EDAC INC                                                      | THESE DRAWINGS AND SPECIFICATIONS                                                                                                                             | SCALE:                            | NTS         | SHEET   | 1 OF 3    |  |
| CANADA CANADA                                                 | ARE THE PROPERTY OF EDAC INC.,AND SHALL NOT BE REPRODUCED,OR COPIED OR USED AS THE BASIS FOR THE MANUFACTURE OR SALE OF APPARATUS WITHOUT WRITTEN PERMISSION. | DRAWING                           | NUMBER      |         | ISSUE     |  |
|                                                               |                                                                                                                                                               | 3                                 | 42 Assembly |         | 1         |  |