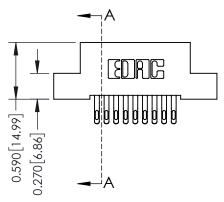

## **Mounting Option**

04-.156 (3.96) Dia. Mounting Holes





## **See Accompanying Pages for:**

- Contact Bend Details
- Mounting Options

## **Contact Detail**

555-Extender Board Bend (Code 500 Contacts) .100 [2.54] Contact Spacing x .200 [5.08] Row Spacing THIS IS A C.A.D. GENERATED DRAWING



ISSUE NUMBER

ORIGINAL



| 342 / 392 Card Edge Connector<br>Part Number: 392-018-555-204 |                                                                                                                                                               | ACAD REFERENCE NO. 342 ENG MASTER |             |         |           |  |
|---------------------------------------------------------------|---------------------------------------------------------------------------------------------------------------------------------------------------------------|--------