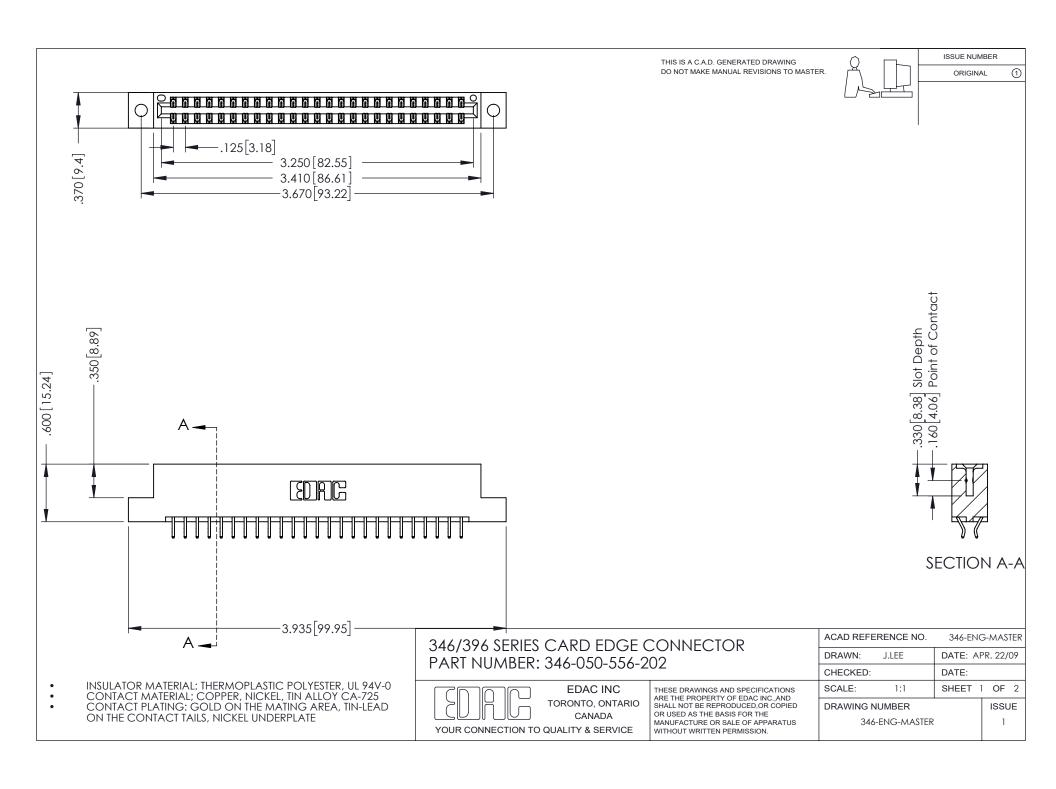

THIS IS A C.A.D. GENERATED DRAWING DO NOT MAKE MANUAL REVISIONS TO MASTER.

ORIGINAL 1

ISSUE NUMBER

**Contact Code 555** 

**Contact Code 556** 

INSULATOR MATERIAL: THERMOPLASTIC POLYESTER, UL 94V-0 CONTACT MATERIAL; COPPER, NICKEL, TIN ALLOY CA-725 CONTACT PLATING: GOLD ON THE MATING AREA, TIN-LEAD

ON THE CONTACT TAILS, NICKEL UNDERPLATE

## 346/396 SERIES CARD EDGE CONNECTOR CONTACT CODE 555,556,558,559,560 DIMENSIONS

YOUR CONNECTION TO QUALITY & SERVICE

**EDAC INC** TORONTO, ONTARIO CANADA

THESE DRAWINGS AND SPECIFICATIONS ARE THE PROPERTY OF EDAC INC.,AND SHALL NOT BE REPRODUCED, OR COPIED OR USED AS THE BASIS FOR THE MANUFACTURE OR SALE OF APPARATUS WITHOUT WRITTEN PERMISSION.