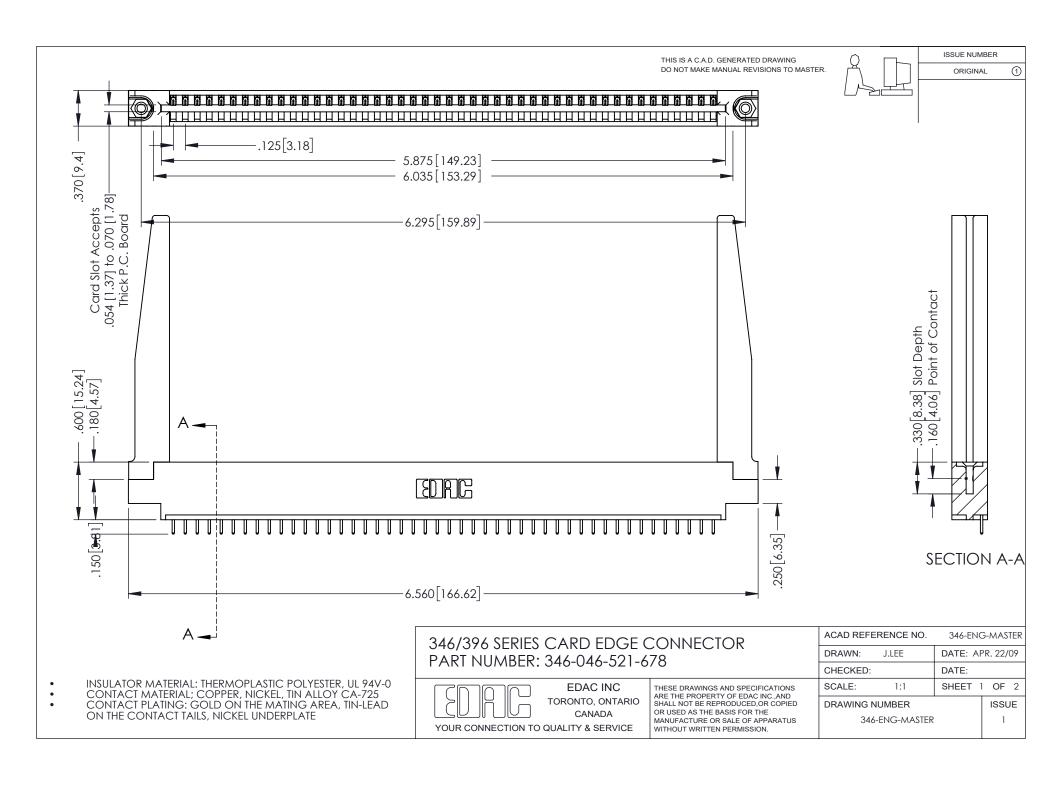

## **Contact Code 556**

INSULATOR MATERIAL: THERMOPLASTIC POLYESTER, UL 94V-0 CONTACT MATERIAL; COPPER, NICKEL, TIN ALLOY CA-725 CONTACT PLATING: GOLD ON THE MATING AREA, TIN-LEAD

ON THE CONTACT TAILS, NICKEL UNDERPLATE

## 346/396 SERIES CARD EDGE CONNECTOR CONTACT CODE 555,556,558,559,560 DIMENSIONS

YOUR CONNECTION TO QUALITY & SERVICE

**EDAC INC** TORONTO, ONTARIO CANADA

THESE DRAWINGS AND SPECIFICATIONS ARE THE PROPERTY OF EDAC INC.,AND SHALL NOT BE REPRODUCED, OR COPIED OR USED AS THE BASIS FOR THE MANUFACTURE OR SALE OF APPARATUS WITHOUT WRITTEN PERMISSION.