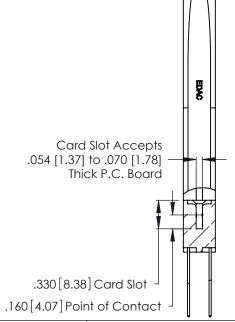

THIS IS A C.A.D. GENERATED DRAWING DO NOT MAKE MANUAL REVISIONS TO MASTER.

ISSUE NUMBER

ORIGINAL

1

**Contact Code 555** 

Contact Code 556

**Contact Code 558** 

**Contact Code 559** 

**Contact Code 560** 

INSULATOR MATERIAL: THERMOPLASTIC POLYESTER, UL 94V-0 CONTACT MATERIAL; COPPER, NICKEL, TIN ALLOY CA-725 CONTACT PLATING: GOLD ON THE MATING AREA, TIN-LEAD

ON THE CONTACT TAILS, NICKEL UNDERPLATE

346/396 SERIES CARD EDGE CONNECTOR CONTACT CODE 555,556,558,559,560 DIMENSIONS

YOUR CONNECTION TO QUALITY & SERVICE

**EDAC INC** TORONTO, ONTARIO CANADA

THESE DRAWINGS AND SPECIFICATIONS ARE THE PROPERTY OF EDAC INC.,AND SHALL NOT BE REPRODUCED, OR COPIED OR USED AS THE BASIS FOR THE MANUFACTURE OR SALE OF APPARATUS WITHOUT WRITTEN PERMISSION.

|          | ACAD REFERENCE NO. | 346-ENG-MASTER   |
|----------|--------------------|------------------|
| <b>.</b> | DRAWN: J.LEE       | DATE: APR. 22/09 |
|          | CHECKED:           | DATE:            |
|          | SCALE: 1:1         | SHEET 2 OF 2     |
|          | DRAWING NUMBER     | ISSUE            |
|          | 346-ENG-MASTER     | 1                |