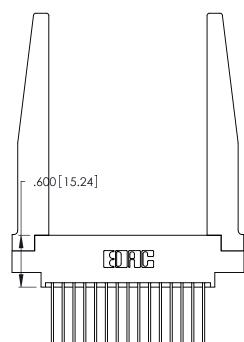

<u>Contact Dimensions:</u>
541-Wire Wrap .025 Sq. (0.64 Sq.) - Tail LG. =.750 (19.05)
.125 (3.18) Contact Spacing x .250 (6.35) Row Spacing

.370 [9.4]

INSULATOR MATERIAL: THERMOPLASTIC POLYESTER, UL 94V-0 CONTACT MATERIAL; COPPER, NICKEL, TIN\_ALLOY CA-725

CONTACT PLATING: GOLD ON THE MATING AREA, TIN-LEAD ON THE CONTACT TAILS, NICKEL UNDERPLATE

THIS IS A C.A.D. GENERATED DRAWING DO NOT MAKE MANUAL REVISIONS TO MASTER.

ISSUE NUMBER 1

ORIGINAL

346/396 SERIES CARD EDGE CONNECTOR PART NUMBER: 346-030-541-878

**EDAC INC** TORONTO, ONTARIO CANADA

THESE DRAWINGS AND SPECIFICATIONS ARE THE PROPERTY OF EDAC INC., AND SHALL NOT BE REPRODUCED, OR COPIED OR USED AS THE BASIS FOR THE MANUFACTURE OR SALE OF APPARATUS WITHOUT WRITTEN PERMISSION.

| ACAD REFERENCE NO. |       | 346-ENG-MASTER   |
|--------------------|-------|------------------|
| DRAWN:             | J.LEE | DATE: APR. 22/09 |
| CHECKED:           |       | DATE:            |
| SCALE:             | N.T.S | SHEET 1 OF 2     |
| DRAWING N          | ISSUE |                  |
| 346                | 1     |                  |