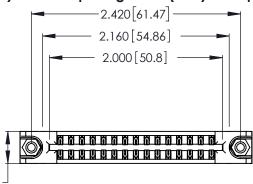

<u>Contact Dimensions:</u>
541-Wire Wrap .025 Sq. (0.64 Sq.) - Tail LG. =.750 (19.05)
.125 (3.18) Contact Spacing x .250 (6.35) Row Spacing

.370 [9.4]

INSULATOR MATERIAL: THERMOPLASTIC POLYESTER, UL 94V-0 CONTACT MATERIAL; COPPER, NICKEL, TIN\_ALLOY CA-725

CONTACT PLATING: GOLD ON THE MATING AREA, TIN-LEAD ON THE CONTACT TAILS, NICKEL UNDERPLATE

THIS IS A C.A.D. GENERATED DRAWING DO NOT MAKE MANUAL REVISIONS TO MASTER.

ISSUE NUMBER 1

ORIGINAL

346/396 SERIES CARD EDGE CONNECTOR PART NUMBER: 346-030-541-878

**EDAC INC** TORONTO, ONTARIO CANADA

THESE DRAWINGS AND SPECIFICATIONS ARE THE PROPERTY OF EDAC INC., AND SHALL NOT BE REPRODUCED, OR COPIED OR USED AS THE BASIS FOR THE MANUFACTURE OR SALE OF APPARATUS WITHOUT WRITTEN PERMISSION.

| ACAD REFERENCE NO. |       | 346-ENG-MASTER   |
|--------------------|-------|------------------|
| DRAWN:             | J.LEE | DATE: APR. 22/09 |
| CHECKED:           |       | DATE:            |
| SCALE:             | N.T.S | SHEET 1 OF 2     |
| DRAWING N          | ISSUE |                  |
| 346                | 1     |                  |