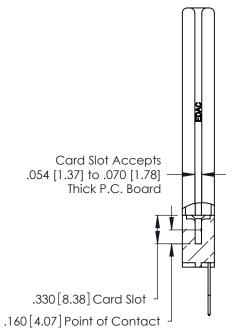

THIS IS A C.A.D. GENERATED DRAWING DO NOT MAKE MANUAL REVISIONS TO MASTER.

ISSUE NUMBER

ORIGINAL

1

**Contact Code 555** 

Contact Code 556

**Contact Code 558** 

**Contact Code 559** 

Contact Code 560

INSULATOR MATERIAL: THERMOPLASTIC POLYESTER, UL 94V-0 CONTACT MATERIAL; COPPER, NICKEL, TIN ALLOY CA-725 CONTACT PLATING: GOLD ON THE MATING AREA, TIN-LEAD

ON THE CONTACT TAILS, NICKEL UNDERPLATE

346/396 SERIES CARD EDGE CONNECTOR CONTACT CODE 555,556,558,559,560 DIMENSIONS

YOUR CONNECTION TO QUALITY & SERVICE

**EDAC INC** TORONTO, ONTARIO CANADA

THESE DRAWINGS AND SPECIFICATIONS ARE THE PROPERTY OF EDAC INC.,AND SHALL NOT BE REPRODUCED, OR COPIED OR USED AS THE BASIS FOR THE MANUFACTURE OR SALE OF APPARATUS WITHOUT WRITTEN PERMISSION.