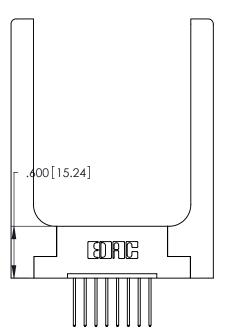

THIS IS A C.A.D. GENERATED DRAWING DO NOT MAKE MANUAL REVISIONS TO MASTER.

ISSUE NUMBER

ORIGINAL

1

**Contact Code 555** 

Contact Code 556

**Contact Code 558** 

**Contact Code 559** 

Contact Code 560

INSULATOR MATERIAL: THERMOPLASTIC POLYESTER, UL 94V-0 CONTACT MATERIAL; COPPER, NICKEL, TIN ALLOY CA-725 CONTACT PLATING: GOLD ON THE MATING AREA, TIN-LEAD

ON THE CONTACT TAILS, NICKEL UNDERPLATE

346/396 SERIES CARD EDGE CONNECTOR CONTACT CODE 555,556,558,559,560 DIMENSIONS

YOUR CONNECTION TO QUALITY & SERVICE

**EDAC INC** TORONTO, ONTARIO CANADA

THESE DRAWINGS AND SPECIFICATIONS ARE THE PROPERTY OF EDAC INC.,AND SHALL NOT BE REPRODUCED, OR COPIED OR USED AS THE BASIS FOR THE MANUFACTURE OR SALE OF APPARATUS WITHOUT WRITTEN PERMISSION.