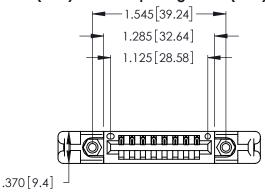

Contact Dimensions: 540-Wire Wrap .025 Sq. (0.64 Sq.) - Tail LG. =.560 (14.22) .125 (3.18) Contact Spacing x .250 (6.35) Row Spacing

- INSULATOR MATERIAL: THERMOPLASTIC POLYESTER, UL 94V-0 CONTACT MATERIAL; COPPER, NICKEL, TIN\_ALLOY CA-725
- CONTACT PLATING: GOLD ON THE MATING AREA, TIN-LEAD ON THE CONTACT TAILS, NICKEL UNDERPLATE

THIS IS A C.A.D. GENERATED DRAWING DO NOT MAKE MANUAL REVISIONS TO MASTER.

ISSUE NUMBER ORIGINAL 1

346/396 SERIES CARD EDGE CONNECTOR PART NUMBER: 346-008-540-158

**EDAC INC** TORONTO, ONTARIO CANADA

THESE DRAWINGS AND SPECIFICATIONS ARE THE PROPERTY OF EDAC INC.,AND SHALL NOT BE REPRODUCED, OR COPIED OR USED AS THE BASIS FOR THE MANUFACTURE OR SALE OF APPARATUS WITHOUT WRITTEN PERMISSION.