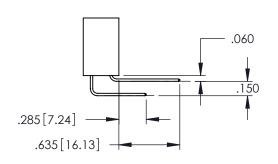

## **Contact Code 558**

## 345/395 SERIES CARD EDGE CONNECTOR CONTACT CODE 555,556,558,559,560 DIMENSIONS

YOUR CONNECTION TO QUALITY & SERVICE

|   | ACAD REFERENCE NO. 345-ENG-MASTER |                  |
|---|-----------------------------------|------------------|
|   | DRAWN: R.STA.MONICA               | DATE:MAY.16/2017 |
|   | CHECKED:                          | DATE:            |
|   | SCALE: 1:1                        | SHEET 2 OF 2     |
| D | DRAWING NUMBER                    | ISSUE            |