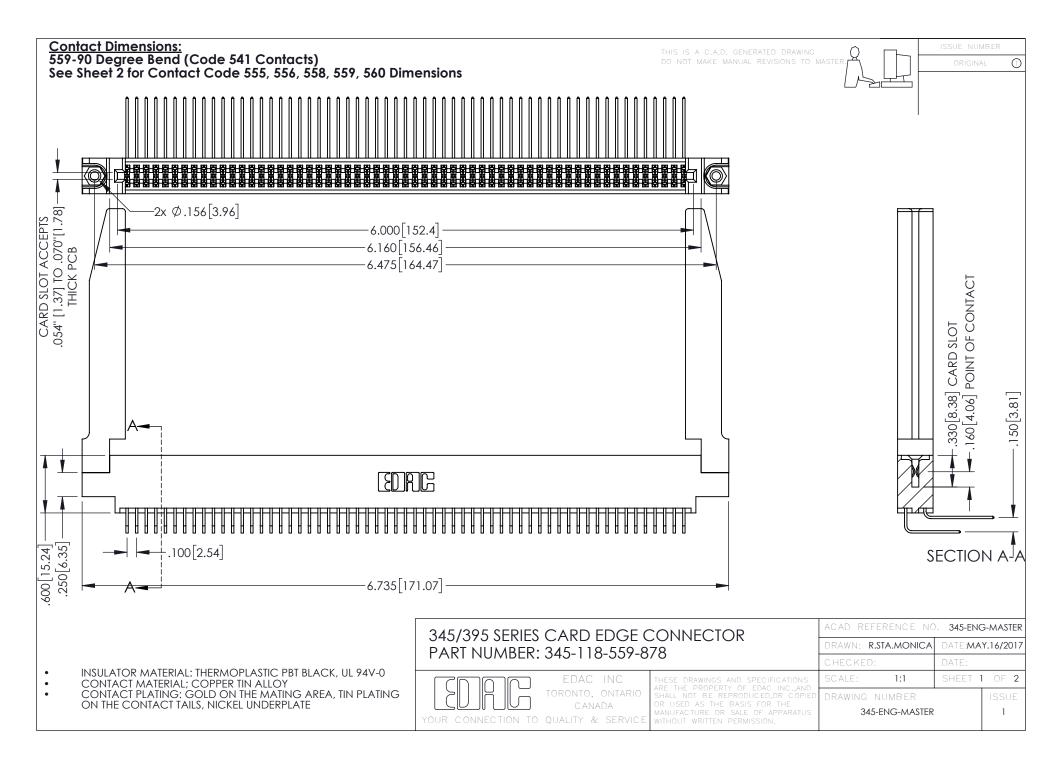

## 345/395 SERIES CARD EDGE CONNECTOR CONTACT CODE 555,556,558,559,560 DIMENSIONS

YOUR CONNECTION TO QUALITY & SERVICE

|   | ACAD REFERENCE NO. 345-ENG-MASTER |                  |
|---|-----------------------------------|------------------|
|   | DRAWN: R.STA.MONICA               | DATE:MAY.16/2017 |
|   | CHECKED:                          | DATE:            |
|   | SCALE: 1:1                        | SHEET 2 OF 2     |
| D | DRAWING NUMBER                    | ISSUE            |