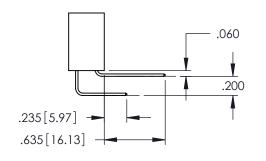

## Contact Code 559

## 345/395 SERIES CARD EDGE CONNECTOR CONTACT CODE 555,556,558,559,560 DIMENSIONS

YOUR CONNECTION TO QUALITY & SERVICE

|   | ACAD REFERENCE NO. 345-ENG-MASTER |                  |
|---|-----------------------------------|------------------|
|   | DRAWN: R.STA.MONICA               | DATE:MAY.16/2017 |
|   | CHECKED:                          | DATE:            |
|   | SCALE: 1:1                        | SHEET 2 OF 2     |
| D | DRAWING NUMBER                    | ISSUE            |