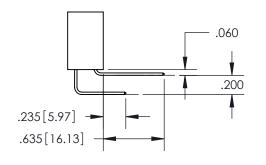

ISSUE NUMBER ORIGINAL

1

**Contact Code 558** 

**Contact Code 559** 

Contact Code 560

- INSULATOR MATERIAL: THERMOPLASTIC POLYESTER, UL 94V-0
- DAP MATERIAL AVAILABLE UPON REQUEST
- CONTACT MATERIAL; COPPER ALLOY

CONTACT PLATING: GOLD ON THE MATING AREA, TIN PLATING ON THE CONTACT TAILS, NICKEL UNDERPLATE

\*FOR ALL OTHER SPECIFICATIONS REFER TO SHEET 3\*

## 345/395 SERIES CARD EDGE CONNECTOR CONTACT CODE 555,556,558,559,560 DIMENSIONS

YOUR CONNECTION TO QUALITY & SERVICE

**EDAC INC** TORONTO, ONTARIO CANADA

THESE DRAWINGS AND SPECIFICATIONS ARE THE PROPERTY OF EDAC INC.,AND SHALL NOT BE REPRODUCED, OR COPIED OR USED AS THE BASIS FOR THE MANUFACTURE OR SALE OF APPARATUS WITHOUT WRITTEN PERMISSION.