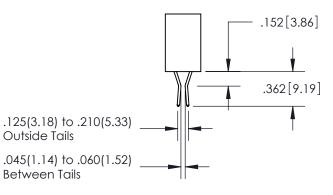

ISSUE NUMBER ORIGINAL

1

**Contact Code 558** 

**Contact Code 559** 

Contact Code 560

- INSULATOR MATERIAL: THERMOPLASTIC POLYESTER, UL 94V-0
- DAP MATERIAL AVAILABLE UPON REQUEST
- CONTACT MATERIAL; COPPER ALLOY

CONTACT PLATING: GOLD ON THE MATING AREA, TIN PLATING ON THE CONTACT TAILS, NICKEL UNDERPLATE

\*FOR ALL OTHER SPECIFICATIONS REFER TO SHEET 3\*

## 345/395 SERIES CARD EDGE CONNECTOR CONTACT CODE 555,556,558,559,560 DIMENSIONS

YOUR CONNECTION TO QUALITY & SERVICE

**EDAC INC** TORONTO, ONTARIO CANADA

THESE DRAWINGS AND SPECIFICATIONS ARE THE PROPERTY OF EDAC INC.,AND SHALL NOT BE REPRODUCED, OR COPIED OR USED AS THE BASIS FOR THE MANUFACTURE OR SALE OF APPARATUS WITHOUT WRITTEN PERMISSION.