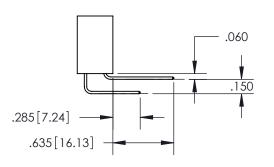

ISSUE NUMBER ORIGINAL

1

**Contact Code 558** 

**Contact Code 559** 

Contact Code 560

- INSULATOR MATERIAL: THERMOPLASTIC POLYESTER, UL 94V-0
- DAP MATERIAL AVAILABLE UPON REQUEST
- CONTACT MATERIAL; COPPER ALLOY

CONTACT PLATING: GOLD ON THE MATING AREA, TIN PLATING ON THE CONTACT TAILS, NICKEL UNDERPLATE

\*FOR ALL OTHER SPECIFICATIONS REFER TO SHEET 3\*

## 345/395 SERIES CARD EDGE CONNECTOR CONTACT CODE 555,556,558,559,560 DIMENSIONS

YOUR CONNECTION TO QUALITY & SERVICE

**EDAC INC** TORONTO, ONTARIO CANADA

THESE DRAWINGS AND SPECIFICATIONS ARE THE PROPERTY OF EDAC INC.,AND SHALL NOT BE REPRODUCED, OR COPIED OR USED AS THE BASIS FOR THE MANUFACTURE OR SALE OF APPARATUS WITHOUT WRITTEN PERMISSION.