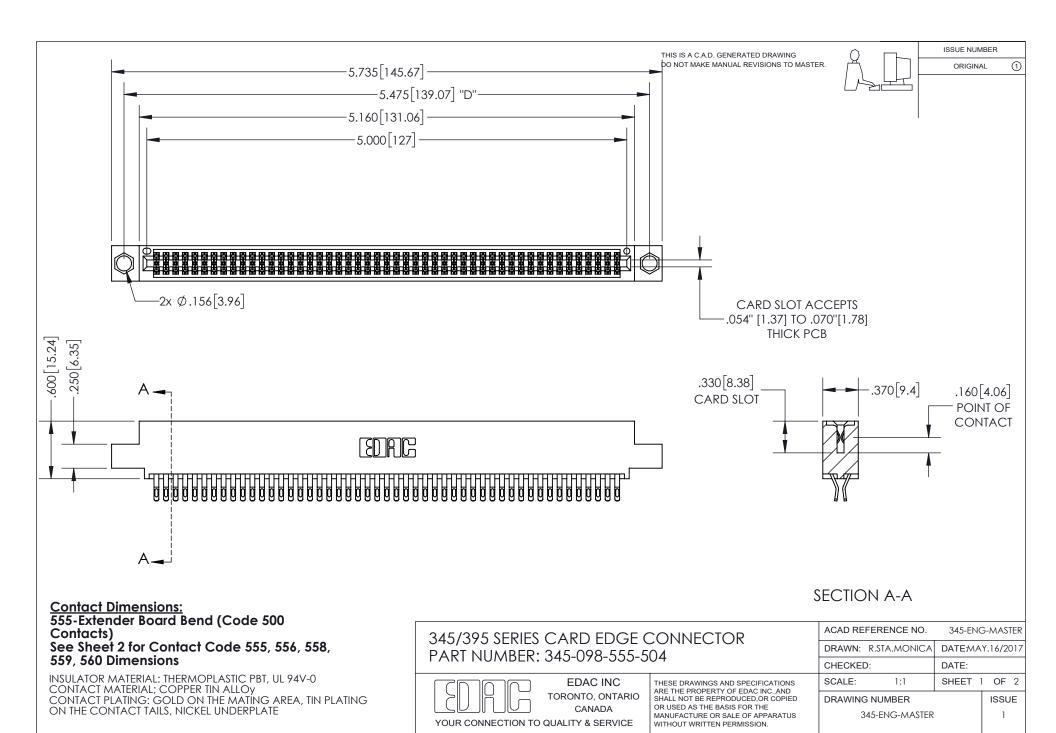

ISSUE NUMBER ORIGINAL

1

**Contact Code 558** 

**Contact Code 559** 

Contact Code 560

- INSULATOR MATERIAL: THERMOPLASTIC POLYESTER, UL 94V-0
- DAP MATERIAL AVAILABLE UPON REQUEST
- CONTACT MATERIAL; COPPER ALLOY

CONTACT PLATING: GOLD ON THE MATING AREA, TIN PLATING ON THE CONTACT TAILS, NICKEL UNDERPLATE

\*FOR ALL OTHER SPECIFICATIONS REFER TO SHEET 3\*

## 345/395 SERIES CARD EDGE CONNECTOR CONTACT CODE 555,556,558,559,560 DIMENSIONS

YOUR CONNECTION TO QUALITY & SERVICE

**EDAC INC** TORONTO, ONTARIO CANADA

THESE DRAWINGS AND SPECIFICATIONS ARE THE PROPERTY OF EDAC INC.,AND SHALL NOT BE REPRODUCED, OR COPIED OR USED AS THE BASIS FOR THE MANUFACTURE OR SALE OF APPARATUS WITHOUT WRITTEN PERMISSION.