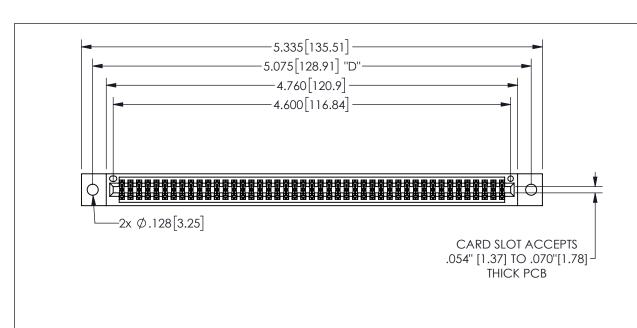

345/395 SERIES CARD EDGE CONNECTOR PART NUMBER: 345-090-541-202

YOUR CONNECTION TO QUALITY & SERVICE

**EDAC INC** TORONTO, ONTARIO CANADA

THESE DRAWINGS AND SPECIFICATIONS ARE THE PROPERTY OF EDAC INC.,AND SHALL NOT BE REPRODUCED,OR COPIED OR USED AS THE BASIS FOR THE MANUFACTURE OR SALE OF APPARATUS WITHOUT WRITTEN PERMISSION.