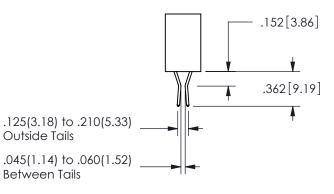

## Contact Dimensions: 541-Wire Wrap .025 Sq.(0.64 Sq.) - Tail LG=.750(19.05) .100 (2.54) Contact Spacing x .200 (5.08) Row Spacing

345/395 SERIES CARD EDGE CONNECTOR PART NUMBER: 345-009-541-603

YOUR CONNECTION TO QUALITY & SERVICE

SECTION A\_A

.160 4.06 .330[8.38] POINT OF CARD SLOT CONTACT .370 9.4

ISSUE NUMBER ORIGINAL

1

**Contact Code 558** 

Contact Code 559

**Contact Code 560** 

INSULATOR MATERIAL: THERMOPLASTIC POLYESTER, UL 94V-0 DAP MATERIAL AVAILABLE UPON REQUEST