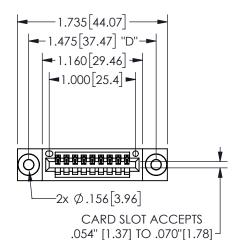

THIS IS A C.A.D. GENERATED DRAWING DO NOT MAKE MANUAL REVISIONS TO MASTER.

ISSUE NUMBER

ORIGINAL

1

THICK PCB

## Contact Dimensions: 541-Wire Wrap .025 Sq.(0.64 Sq.) - Tail LG=.750(19.05) .100 (2.54) Contact Spacing x .200 (5.08) Row Spacing

345/395 SERIES CARD EDGE CONNECTOR PART NUMBER: 345-009-541-603

YOUR CONNECTION TO QUALITY & SERVICE

**EDAC INC** TORONTO, ONTARIO CANADA

THESE DRAWINGS AND SPECIFICATIONS ARE THE PROPERTY OF EDAC INC.,AND SHALL NOT BE REPRODUCED, OR COPIED OR USED AS THE BASIS FOR THE MANUFACTURE OR SALE OF APPARATUS WITHOUT WRITTEN PERMISSION.

| 3LCTION A-A         |     |                  |       |
|---------------------|-----|------------------|-------|
| ACAD REFERENCE NO.  |     | 345-ENG-MASTER   |       |
| DRAWN: R.STA.MONICA |     | DATE:MAY.16/2017 |       |
| CHECKED:            |     | DATE:            |       |
| SCALE:              | NTS | SHEET            | OF 2  |
| DRAWING NUMBER      |     |                  | ISSUE |
| 345-ENG-MASTER      |     |                  | 1     |