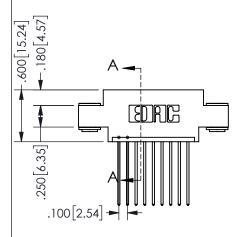

THIS IS A C.A.D. GENERATED DRAWING DO NOT MAKE MANUAL REVISIONS TO MASTER.

ISSUE NUMBER

ORIGINAL

1

THICK PCB

## Contact Dimensions: 541-Wire Wrap .025 Sq.(0.64 Sq.) - Tail LG=.750(19.05) .100 (2.54) Contact Spacing x .200 (5.08) Row Spacing

345/395 SERIES CARD EDGE CONNECTOR PART NUMBER: 345-009-541-603

YOUR CONNECTION TO QUALITY & SERVICE

**EDAC INC** TORONTO, ONTARIO CANADA

THESE DRAWINGS AND SPECIFICATIONS ARE THE PROPERTY OF EDAC INC.,AND SHALL NOT BE REPRODUCED, OR COPIED OR USED AS THE BASIS FOR THE MANUFACTURE OR SALE OF APPARATUS WITHOUT WRITTEN PERMISSION.

| 3LCTION A-A         |     |                  |       |
|---------------------|-----|------------------|-------|
| ACAD REFERENCE NO.  |     | 345-ENG-MASTER   |       |
| DRAWN: R.STA.MONICA |     | DATE:MAY.16/2017 |       |
| CHECKED:            |     | DATE:            |       |
| SCALE:              | NTS | SHEET            | OF 2  |
| DRAWING NUMBER      |     |                  | ISSUE |
| 345-ENG-MASTER      |     |                  | 1     |