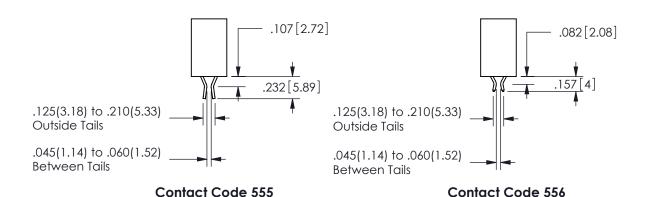

## 345/395 SERIES CARD EDGE CONNECTOR CONTACT CODE 555,556,558,559,560 DIMENSIONS

YOUR CONNECTION TO QUALITY & SERVICE

**EDAC INC** TORONTO, ONTARIO CANADA

THESE DRAWINGS AND SPECIFICATIONS ARE THE PROPERTY OF EDAC INC.,AND SHALL NOT BE REPRODUCED, OR COPIED OR USED AS THE BASIS FOR THE MANUFACTURE OR SALE OF APPARATUS WITHOUT WRITTEN PERMISSION.

|  | ACAD REFERENCE NO.  | 345-ENG-MASTER   |
|--|---------------------|------------------|
|  | DRAWN: R.STA.MONICA | DATE:MAY.16/2017 |
|  | CHECKED:            | DATE:            |
|  | SCALE: 1:1          | SHEET 2 OF 2     |
|  | DRAWING NUMBER      | ISSUE            |
|  | 0.45 5110 1440750   | ,                |

345-ENG-MASTER