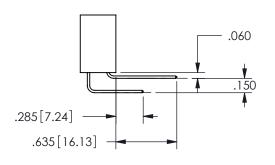

SECTION A\_A

.160 4.06 .330[8.38] POINT OF CARD SLOT CONTACT .370 9.4

ISSUE NUMBER ORIGINAL

1

**Contact Code 558** 

Contact Code 559

**Contact Code 560** 

INSULATOR MATERIAL: THERMOPLASTIC POLYESTER, UL 94V-0 DAP MATERIAL AVAILABLE UPON REQUEST

CONTACT MATERIAL; COPPER ALLOY CONTACT PLATING: GOLD ON THE MATING AREA, TIN PLATING ON THE CONTACT TAILS, NICKEL UNDERPLATE

## 345/395 SERIES CARD EDGE CONNECTOR CONTACT CODE 555,556,558,559,560 DIMENSIONS

YOUR CONNECTION TO QUALITY & SERVICE

**EDAC INC** TORONTO, ONTARIO CANADA

THESE DRAWINGS AND SPECIFICATIONS ARE THE PROPERTY OF EDAC INC.,AND SHALL NOT BE REPRODUCED, OR COPIED OR USED AS THE BASIS FOR THE MANUFACTURE OR SALE OF APPARATUS WITHOUT WRITTEN PERMISSION.

|  | ACAD REFERENCE NO.  | 345-ENG-MASTER   |
|--|---------------------|------------------|
|  | DRAWN: R.STA.MONICA | DATE:MAY.16/2017 |
|  | CHECKED:            | DATE:            |
|  | SCALE: 1:1          | SHEET 2 OF 2     |
|  | DRAWING NUMBER      | ISSUE            |
|  | 0.45 5110 1440750   | ,                |

345-ENG-MASTER