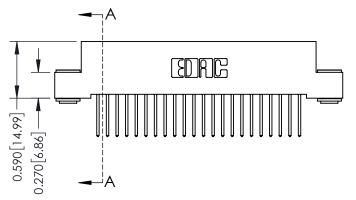

342 ENG MASTER DATE: OCT. 06/09 J.LEE SHEET 1 OF 3 NTS

342 Assembly

THIS IS A C.A.D. GENERATED DRAWING DO NOT MAKE MANUAL REVISIONS TO MASTER. ISSUE NUMBER

ORIGINAL

1

| 342 / 392 Series Card Edge Connector<br>Contact Bend Detail |                                                                                                  | ACAD REFERENCE NO. 342 ENG MASTER |             |                  |        |
|-------------------------------------------------------------|--------------------------------------------------------------------------------------------------|-----------------------------------|-------------|------------------|--------|
|                                                             |                                                                                                  | DRAWN:                            | J.LEE       | DATE: OCT. 06/09 |        |
|                                                             |                                                                                                  | CHECKED:                          |             | DATE:            |        |
| EDAC INC                                                    | THESE DRAWINGS AND SPECIFICATIONS ARE THE PROPERTY OF EDAC INCAND                                | SCALE:                            | NTS         | SHEET :          | 2 OF 3 |
| TORONTO, ONTARIO                                            | SHALL NOT BE REPRODUCED, OR COPIED OR USED AS THE BASIS FOR THE MANUFACTURE OR SALE OF APPARATUS | DRAWING                           | NUMBER      |                  | ISSUE  |
| YOUR CONNECTION TO QUALITY & SERVICE                        |                                                                                                  | 3                                 | 42 Assembly |                  | 1      |