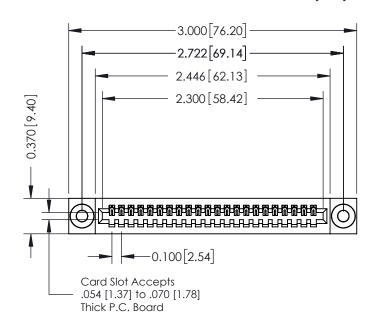

## **See Accompanying Pages for:**

- **Contact Bend Details**
- **Mounting Options**

| 342 / 392 Card Edge Connector |
|-------------------------------|
| Part Number: 342-022-523-103  |

YOUR CONNECTION TO QUALITY & SERVICE

342 ENG MASTER DATE: OCT. 06/09 J.LEE SHEET 1 OF 3 NTS

342 Assembly

THIS IS A C.A.D. GENERATED DRAWING DO NOT MAKE MANUAL REVISIONS TO MASTER. ISSUE NUMBER

ORIGINAL

1

| 342 / 392 Series Card Edge Connector<br>Contact Bend Detail |                                                                                                  | ACAD REFERENCE NO. 342 ENG MASTER |             |                  |        |
|-------------------------------------------------------------|--------------------------------------------------------------------------------------------------|-----------------------------------|-------------|------------------|--------|
|                                                             |                                                                                                  | DRAWN:                            | J.LEE       | DATE: OCT. 06/09 |        |
|                                                             |                                                                                                  | CHECKED:                          |             | DATE:            |        |
| EDAC INC                                                    | THESE DRAWINGS AND SPECIFICATIONS ARE THE PROPERTY OF EDAC INCAND                                | SCALE:                            | NTS         | SHEET :          | 2 OF 3 |
| TORONTO, ONTARIO                                            | SHALL NOT BE REPRODUCED, OR COPIED OR USED AS THE BASIS FOR THE MANUFACTURE OR SALE OF APPARATUS | DRAWING                           | NUMBER      |                  | ISSUE  |
| YOUR CONNECTION TO QUALITY & SERVICE                        |                                                                                                  | 3                                 | 42 Assembly |                  | 1      |