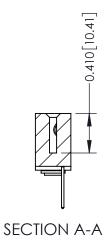

342 ENG MASTER DATE: OCT. 06/09 J.LEE SHEET 1 OF 3 NTS

342 Assembly

THIS IS A C.A.D. GENERATED DRAWING DO NOT MAKE MANUAL REVISIONS TO MASTER. ISSUE NUMBER

ORIGINAL

1

| 342 / 392 Series Card Edge Connector<br>Contact Bend Detail |                                                                                                  | ACAD REFERENCE NO. 342 ENG MASTER |             |                  |        |
|-------------------------------------------------------------|--------------------------------------------------------------------------------------------------|-----------------------------------|-------------|------------------|--------|
|                                                             |                                                                                                  | DRAWN:                            | J.LEE       | DATE: OCT. 06/09 |        |
|                                                             |                                                                                                  | CHECKED:                          |             | DATE:            |        |
| EDAC INC                                                    | THESE DRAWINGS AND SPECIFICATIONS ARE THE PROPERTY OF EDAC INCAND                                | SCALE:                            | NTS         | SHEET :          | 2 OF 3 |
| TORONTO, ONTARIO                                            | SHALL NOT BE REPRODUCED, OR COPIED OR USED AS THE BASIS FOR THE MANUFACTURE OR SALE OF APPARATUS | DRAWING                           | NUMBER      |                  | ISSUE  |
| YOUR CONNECTION TO QUALITY & SERVICE                        |                                                                                                  | 3                                 | 42 Assembly |                  | 1      |