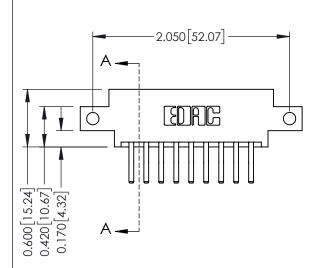

**Mounting Option** 

12-.128 (3.25) Dia. Side Mounting Holes

**Contact Detail** 

560-Extender Board Bend (Code 523 Contacts) .156 [3.96] Contact Spacing x .200 [5.08] Row Spacing THIS IS A C.A.D. GENERATED DRAWING DO NOT MAKE MANUAL REVISIONS TO MASTER.

ISSUE NUMBER

ORIGINAL

**See Accompanying Pages for:** 

- **Contact Bend Details**
- **Mounting Options**

337 / 387 Series Card Edge Connector Part Number: 337-018-560-812

**EDAC INC** TORONTO, ONTARIO CANADA