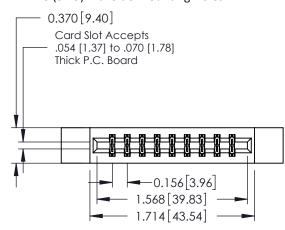

**Mounting Option** 

12-.128 (3.25) Dia. Side Mounting Holes

**Contact Detail** 

560-Extender Board Bend (Code 523 Contacts) .156 [3.96] Contact Spacing x .200 [5.08] Row Spacing THIS IS A C.A.D. GENERATED DRAWING DO NOT MAKE MANUAL REVISIONS TO MASTER.

ISSUE NUMBER

ORIGINAL

**See Accompanying Pages for:** 

- **Contact Bend Details**
- **Mounting Options**

337 / 387 Series Card Edge Connector Part Number: 337-018-560-812

**EDAC INC** TORONTO, ONTARIO CANADA