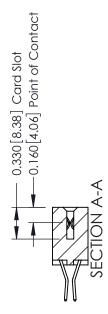

**Mounting Option** 

12-.128 (3.25) Dia. Side Mounting Holes

**Contact Detail** 

560-Extender Board Bend (Code 523 Contacts) .156 [3.96] Contact Spacing x .200 [5.08] Row Spacing THIS IS A C.A.D. GENERATED DRAWING DO NOT MAKE MANUAL REVISIONS TO MASTER.

ISSUE NUMBER

ORIGINAL

1

| 337 / 387 Series Card Edge                                            | ACAD REFERENCE NO.                                                                                                                                                                               | 337 ENG MASTER |                  |               |
|-----------------------------------------------------------------------|--------------------------------------------------------------------------------------------------------------------------------------------------------------------------------------------------|----------------|------------------|---------------|
| Contact Bend Detail                                                   |                                                                                                                                                                                                  | DRAWN: J.LEE   | DATE: OCT. 06/09 |               |
|                                                                       |                                                                                                                                                                                                  | CHECKED:       | DATE:            |               |
| EDAC INC TORONTO, ONTARIO CANADA YOUR CONNECTION TO QUALITY & SERVICE | THESE DRAWINGS AND SPECIFICATIONS ARE THE PROPERTY OF EDAC INC.,AND SHALL NOT BE REPRODUCED, OR COPIED OR USED AS THE BASIS FOR THE MANUFACTURE OR SALE OF APPARATUS WITHOUT WRITTEN PERMISSION. | SCALE: NTS     | SHEET            | 2 <b>OF</b> 3 |
|                                                                       |                                                                                                                                                                                                  | DRAWING NUMBER |                  | ISSUE         |
|                                                                       |                                                                                                                                                                                                  | 337 Assembly   |                  | 1             |