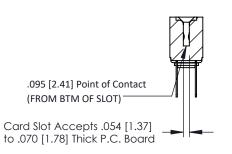

.116 (2.95) I.D. Floating Eyelets .156 [3.96] Contact Spacing x .200 [5.08] Row Spacing 0.343 [8.71] 1.246 [31.65] **─** 1.100 [27.94] **►** -0.156[3.96]

**Mounting Option** 

**Contact Detail** PC Tail .046x.013(1.17x0.33) - Tail LG=.358(9.09)