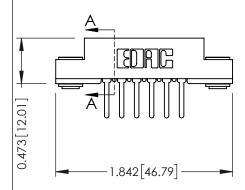

## **See Accompanying Pages for:**

- **Contact Bend Details**
- **Mounting Options**

**SECTION A-A** 

307 ENG MASTER DATE: AUG. 11/09

J.LEE

| 307 / 357 Card Edge Connector<br>Part Number: 307-012-522-203 |          |                         |
|---------------------------------------------------------------|----------|-------------------------|
|                                                               | EDAC INC | THESE DRAWINGS AND SPEC |