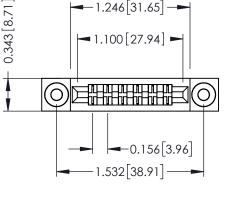

.116 (2.95) I.D. Floating Eyelets .156 [3.96] Contact Spacing x .200 [5.08] Row Spacing 0.343 [8.71] 1.246 [31.65] **─** 1.100 [27.94] **►** -0.156[3.96]

**Mounting Option** 

**Contact Detail** PC Tail .046x.013(1.17x0.33) - Tail LG=.358(9.09)