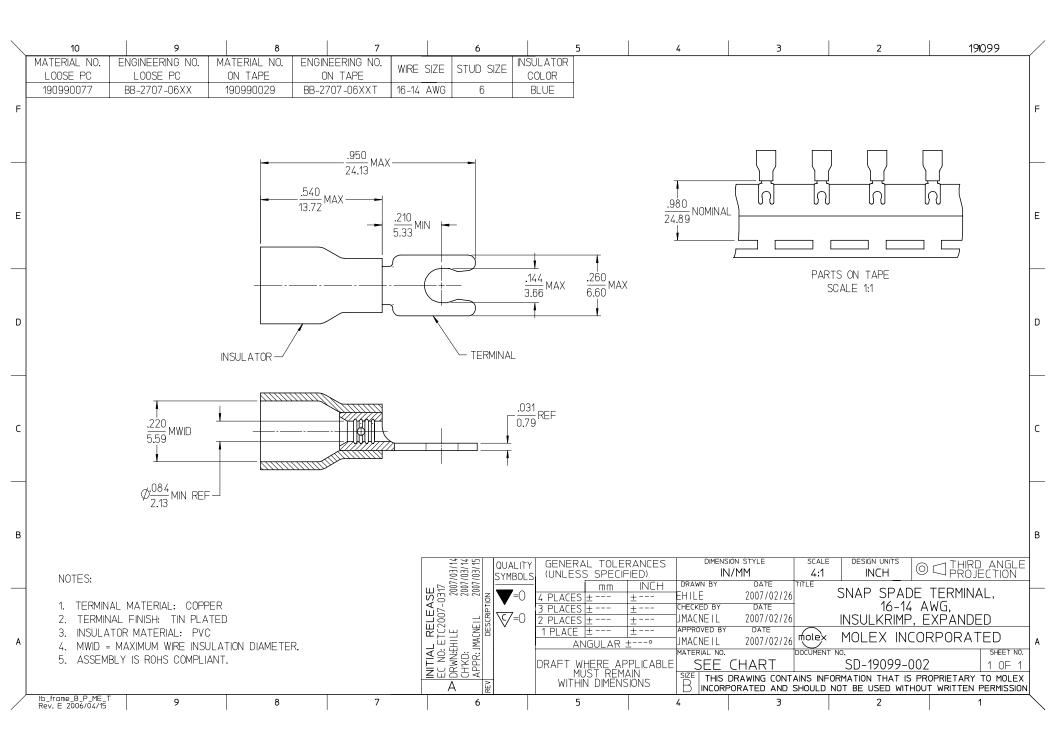

| 12                                                                                            |                           | 11                                                    | 11 10                 |                                                  | 9 8 7 6      |                     |                     |                                                                 |                                                                               | 5 4                                 |                                  |                                            | 2                                |                             | 1            |
|-----------------------------------------------------------------------------------------------|---------------------------|-------------------------------------------------------|-----------------------|--------------------------------------------------|--------------|---------------------|---------------------|-----------------------------------------------------------------|-------------------------------------------------------------------------------|-------------------------------------|----------------------------------|--------------------------------------------|----------------------------------|-----------------------------|--------------|
| LOOSE                                                                                         |                           | PIECE TAPE MOUNTED                                    |                       | SPECIFICATIONS                                   |              |                     |                     | NS                                                              |                                                                               |                                     |                                  |                                            |                                  |                             |              |
| Н                                                                                             | MATERIAL<br>NUMBER        | ENGINEERING<br>NUMBER                                 | MATERIAL<br>NUMBER    | ENGINEERING<br>NUMBER                            | STUD<br>SIZE | "S"<br>±.005 [0.13] | "W"<br>±.010 [0.25] | "C"<br>MIN.                                                     | "L"<br>MAX.                                                                   | "D"<br>±.005 [0.13]                 | "H"                              |                                            |                                  |                             | н            |
|                                                                                               | 190990025                 | BB-2707-05X                                           | 190990026             | BB-2707-05XT                                     | 5            | .127 [3.23]         | .250 [6.35]         | .230 [5.84]                                                     | .810 [20.57]                                                                  | .105 [2.67]                         | .980 [24.89]                     | •                                          |                                  |                             |              |
|                                                                                               | 190990027                 | BB-2707-06X                                           | 190990028             | BB-2707-06XT                                     | 6            | .146 [3.71]         | .250 [6.35]         | .230 [5.84]                                                     | .810 [20.57]                                                                  | .114 [2.90]                         | .980 [24.89]                     |                                            |                                  |                             |              |
| F                                                                                             |                           | DD-2101-00X                                           |                       | .081 MI                                          |              | . 140 [0.7 1]       | .230 [0.33]         |                                                                 |                                                                               |                                     | .300 [24.03]                     |                                            |                                  |                             | G<br>F<br>E  |
|                                                                                               |                           |                                                       | .175<br>4.45          | _2.06_                                           | F<br>F       |                     | +++++++++++++       |                                                                 | "D" "S                                                                        | " "W"                               |                                  |                                            |                                  |                             |              |
| D                                                                                             |                           |                                                       |                       |                                                  | ŧ            |                     | ······              |                                                                 | <b>_</b> ¥                                                                    |                                     | "H" U                            |                                            |                                  |                             | D            |
|                                                                                               |                           |                                                       |                       |                                                  |              |                     |                     |                                                                 |                                                                               |                                     |                                  |                                            |                                  |                             |              |
|                                                                                               |                           |                                                       |                       | <ul> <li>.405 MAX. →</li> <li>[10.29]</li> </ul> |              |                     |                     |                                                                 | PARTS ON TAPE                                                                 |                                     |                                  |                                            |                                  |                             |              |
|                                                                                               |                           |                                                       |                       |                                                  |              |                     |                     |                                                                 |                                                                               |                                     |                                  |                                            |                                  |                             |              |
| С                                                                                             |                           |                                                       |                       |                                                  |              |                     |                     |                                                                 |                                                                               |                                     |                                  |                                            |                                  |                             | C            |
|                                                                                               | NOTES:                    |                                                       |                       |                                                  |              |                     |                     |                                                                 |                                                                               |                                     |                                  |                                            |                                  |                             |              |
| 1. MATERIAL:<br>(A). TERMINAL: COPPER (STOCK THICKNESS .031±.001 [0.79])                      |                           |                                                       |                       |                                                  |              |                     |                     |                                                                 |                                                                               |                                     |                                  |                                            |                                  |                             |              |
|                                                                                               | . ,                       | NG: ELECTRO-TIN                                       |                       |                                                  | ,            |                     |                     |                                                                 |                                                                               |                                     |                                  |                                            |                                  |                             |              |
| в                                                                                             |                           | ATION: MOLDED                                         |                       |                                                  |              |                     |                     |                                                                 |                                                                               |                                     |                                  |                                            |                                  |                             | В            |
| 2. MWID: MAXIMUM WIRE INSULATION DIAMETER                                                     |                           |                                                       |                       |                                                  |              |                     |                     |                                                                 |                                                                               |                                     | ATION THAT IS PROPRIETARY T      |                                            | INOLOGIES, LLC AND SHOULD NOT BE |                             |              |
|                                                                                               | 3. WIRE SIZE              | 1.0 -2.5 MM <sup>2</sup> :=                           |                       |                                                  |              |                     |                     |                                                                 |                                                                               | ON UNITS SCALE                      | CURRENT REV DESC: M<br>ECTR/NX   |                                            |                                  |                             |              |
| 4. "UL" LISTING #E32244                                                                       |                           |                                                       |                       |                                                  |              |                     |                     |                                                                 | NERAL TOLERANCES<br>UNLESS SPECIFIED)                                         |                                     |                                  |                                            |                                  |                             |              |
| "CSA" LISTING #18689                                                                          |                           |                                                       |                       |                                                  |              |                     |                     |                                                                 |                                                                               | CES ± ±                             | EC NO: 620958<br>DRWN: ABENJAMIN |                                            | TERMINAL INSUL                   | DE TONGUE<br>.KRIMP 200 SER | IES          |
| <ul> <li>5. ALL DIMENSIONS IN INCHES/[MM].</li> <li>A 6. PARTS ARE ROHS COMPLIANT.</li> </ul> |                           |                                                       |                       |                                                  |              |                     |                     | $\mathbf{\mathbf{W}} = 0 \frac{3 \text{ PLAC}}{2 \text{ PLAC}}$ | CES ± 0.13 ± 0.01                                                             | CHK'D: GROJAS01<br>APPR: JMACNEIL   | 2019/07/19<br>2019/08/05         |                                            |                                  |                             |              |
| A                                                                                             |                           | RE ROHS COMPLI.<br>OWN ARE FOR RE                     |                       | <i>′</i> .                                       |              |                     |                     |                                                                 | $\boxed{\bigcirc} = 0  1 \text{ PLAC}$ $\boxed{\bigcirc} = 0  0 \text{ PLAC}$ | CES ± ±                             | INITIAL REVISION:<br>DRWN: JJ    | 1984/11/07                                 | DOCUMENT NUMBER 190990025        | 1 1                         | 000 A        |
|                                                                                               | OCUMENT STATU             |                                                       |                       |                                                  |              |                     |                     |                                                                 |                                                                               | AFT WHERE APPLICABLE<br>MUST REMAIN | I                                | 2019/08/05<br>RAWING SERIES<br>•SIZE 19099 | MATERIAL NUMBER CUSTOMER         |                             | SHEET NUMBER |
| FORMAT:<br>REVISION<br>DATE: 201                                                              | -lega-master-tb-prod-C 12 | JS         FT         RELEASE           11         11 | DATE 2019/08/05<br>10 |                                                  | 9            | 8                   | 7                   | 6                                                               | <b>````]</b>                                                                  | WITHIN DIMENSIONS 5                 |                                  | 3                                          | 2                                |                             | 1            |