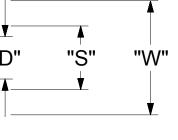

| 12                                                                                            |                           | 11                                                    | 11 10                 |                                                  | 9 8 7 6      |                     |                     |                                                                 |                                                                               | 5 4                                 |                                  |                                            | 2                                |                             | 1            |
|-----------------------------------------------------------------------------------------------|---------------------------|-------------------------------------------------------|-----------------------|--------------------------------------------------|--------------|---------------------|---------------------|-----------------------------------------------------------------|-------------------------------------------------------------------------------|-------------------------------------|----------------------------------|--------------------------------------------|----------------------------------|-----------------------------|--------------|
| LOOSE                                                                                         |                           | PIECE TAPE MOUNTED                                    |                       | SPECIFICATIONS                                   |              |                     |                     | NS                                                              |                                                                               |                                     |                                  |                                            |                                  |                             |              |
| Н                                                                                             | MATERIAL<br>NUMBER        | ENGINEERING<br>NUMBER                                 | MATERIAL<br>NUMBER    | ENGINEERING<br>NUMBER                            | STUD<br>SIZE | "S"<br>±.005 [0.13] | "W"<br>±.010 [0.25] | "C"<br>MIN.                                                     | "L"<br>MAX.                                                                   | "D"<br>±.005 [0.13]                 | "H"                              |                                            |                                  |                             | н            |
|                                                                                               | 190990025                 | BB-2707-05X                                           | 190990026             | BB-2707-05XT                                     | 5            | .127 [3.23]         | .250 [6.35]         | .230 [5.84]                                                     | .810 [20.57]                                                                  | .105 [2.67]                         | .980 [24.89]                     | •                                          |                                  |                             |              |
|                                                                                               | 190990027                 | BB-2707-06X                                           | 190990028             | BB-2707-06XT                                     | 6            | .146 [3.71]         | .250 [6.35]         | .230 [5.84]                                                     | .810 [20.57]                                                                  | .114 [2.90]                         | .980 [24.89]                     |                                            |                                  |                             |              |
| F                                                                                             |                           | DD-2101-00X                                           |                       | .081 MI                                          |              | . 140 [0.7 1]       | .230 [0.33]         |                                                                 |                                                                               |                                     | .300 [24.03]                     |                                            |                                  |                             | G<br>F<br>E  |
|                                                                                               |                           |                                                       | .175<br>4.45          | _2.06_                                           | F<br>F       |                     | +++++++++++++       |                                                                 | "D" "S                                                                        | " "W"                               |                                  |                                            |                                  |                             |              |
| D                                                                                             |                           |                                                       |                       |                                                  | ŧ            |                     | ······              |                                                                 | <b>_</b> ¥                                                                    |                                     | "H" U                            |                                            |                                  |                             | D            |
|                                                                                               |                           |                                                       |                       |                                                  |              |                     |                     |                                                                 |                                                                               |                                     |                                  |                                            |                                  |                             |              |
|                                                                                               |                           |                                                       |                       | <ul> <li>.405 MAX. →</li> <li>[10.29]</li> </ul> |              |                     |                     |                                                                 | PARTS ON TAPE                                                                 |                                     |                                  |                                            |                                  |                             |              |
|                                                                                               |                           |                                                       |                       |                                                  |              |                     |                     |                                                                 |                                                                               |                                     |                                  |                                            |                                  |                             |              |
| С                                                                                             |                           |                                                       |                       |                                                  |              |                     |                     |                                                                 |                                                                               |                                     |                                  |                                            |                                  |                             | C            |
|                                                                                               | NOTES:                    |                                                       |                       |                                                  |              |                     |                     |                                                                 |                                                                               |                                     |                                  |                                            |                                  |                             |              |
| 1. MATERIAL:<br>(A). TERMINAL: COPPER (STOCK THICKNESS .031±.001 [0.79])                      |                           |                                                       |                       |                                                  |              |                     |                     |                                                                 |                                                                               |                                     |                                  |                                            |                                  |                             |              |
|                                                                                               | . ,                       | NG: ELECTRO-TIN                                       |                       |                                                  | ,            |                     |                     |                                                                 |                                                                               |                                     |                                  |                                            |                                  |                             |              |
| в                                                                                             |                           | ATION: MOLDED                                         |                       |                                                  |              |                     |                     |                                                                 |                                                                               |                                     |                                  |                                            |                                  |                             | В            |
| 2. MWID: MAXIMUM WIRE INSULATION DIAMETER                                                     |                           |                                                       |                       |                                                  |              |                     |                     |                                                                 |                                                                               |                                     | ATION THAT IS PROPRIETARY T      |                                            | INOLOGIES, LLC AND SHOULD NOT BE |                             |              |
|                                                                                               | 3. WIRE SIZE              | 1.0 -2.5 MM <sup>2</sup> :=                           |                       |                                                  |              |                     |                     |                                                                 |                                                                               | ON UNITS SCALE                      | CURRENT REV DESC: M<br>ECTR/NX   |                                            |                                  |                             |              |
| 4. "UL" LISTING #E32244                                                                       |                           |                                                       |                       |                                                  |              |                     |                     |                                                                 | NERAL TOLERANCES<br>UNLESS SPECIFIED)                                         |                                     |                                  |                                            |                                  |                             |              |
| "CSA" LISTING #18689                                                                          |                           |                                                       |                       |                                                  |              |                     |                     |                                                                 |                                                                               | CES ± ±                             | EC NO: 620958<br>DRWN: ABENJAMIN |                                            | TERMINAL INSUL                   | DE TONGUE<br>.KRIMP 200 SER | IES          |
| <ul> <li>5. ALL DIMENSIONS IN INCHES/[MM].</li> <li>A 6. PARTS ARE ROHS COMPLIANT.</li> </ul> |                           |                                                       |                       |                                                  |              |                     |                     | $\mathbf{\mathbf{W}} = 0 \frac{3 \text{ PLAC}}{2 \text{ PLAC}}$ | CES ± 0.13 ± 0.01                                                             | CHK'D: GROJAS01<br>APPR: JMACNEIL   | 2019/07/19<br>2019/08/05         |                                            |                                  |                             |              |
| A                                                                                             |                           | RE ROHS COMPLI.<br>OWN ARE FOR RE                     |                       | <i>′</i> .                                       |              |                     |                     |                                                                 | $\boxed{\bigcirc} = 0  1 \text{ PLAC}$ $\boxed{\bigcirc} = 0  0 \text{ PLAC}$ | CES ± ±                             | INITIAL REVISION:<br>DRWN: JJ    | 1984/11/07                                 | DOCUMENT NUMBER 190990025        | 1 1                         | 000 A        |
|                                                                                               | OCUMENT STATU             |                                                       |                       |                                                  |              |                     |                     |                                                                 |                                                                               | AFT WHERE APPLICABLE<br>MUST REMAIN | I                                | 2019/08/05<br>RAWING SERIES<br>•SIZE 19099 | MATERIAL NUMBER CUSTOMER         |                             | SHEET NUMBER |
| FORMAT:<br>REVISION<br>DATE: 201                                                              | -lega-master-tb-prod-C 12 | JS         FT         RELEASE           11         11 | DATE 2019/08/05<br>10 |                                                  | 9            | 8                   | 7                   | 6                                                               | <b>````]</b>                                                                  | WITHIN DIMENSIONS 5                 |                                  | 3                                          | 2                                |                             | 1            |