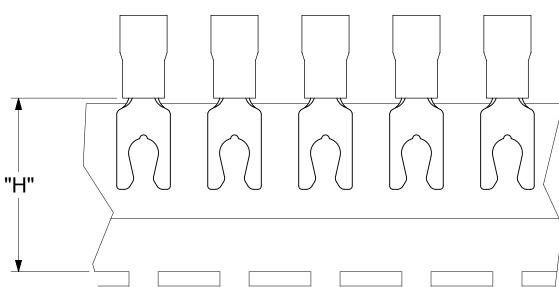

| 12                                                                                            |                           | 11                                                    | 11 10                 |                                                  | 9 8 7 6      |                     |                     |                                                                 |                                                                               | 5 4                                 |                                  |                                            | 2                                |                             | 1            |
|-----------------------------------------------------------------------------------------------|---------------------------|-------------------------------------------------------|-----------------------|--------------------------------------------------|--------------|---------------------|---------------------|-----------------------------------------------------------------|-------------------------------------------------------------------------------|-------------------------------------|----------------------------------|--------------------------------------------|----------------------------------|-----------------------------|--------------|
| LOOSE                                                                                         |                           | PIECE TAPE MOUNTED                                    |                       | SPECIFICATIONS                                   |              |                     |                     | NS                                                              |                                                                               |                                     |                                  |                                            |                                  |                             |              |
| Н                                                                                             | MATERIAL<br>NUMBER        | ENGINEERING<br>NUMBER                                 | MATERIAL<br>NUMBER    | ENGINEERING<br>NUMBER                            | STUD<br>SIZE | "S"<br>±.005 [0.13] | "W"<br>±.010 [0.25] | "C"<br>MIN.                                                     | "L"<br>MAX.                                                                   | "D"<br>±.005 [0.13]                 | "H"                              |                                            |                                  |                             | н            |
|                                                                                               | 190990025                 | BB-2707-05X                                           | 190990026             | BB-2707-05XT                                     | 5            | .127 [3.23]         | .250 [6.35]         | .230 [5.84]                                                     | .810 [20.57]                                                                  | .105 [2.67]                         | .980 [24.89]                     | •                                          |                                  |                             |              |
|                                                                                               | 190990027                 | BB-2707-06X                                           | 190990028             | BB-2707-06XT                                     | 6            | .146 [3.71]         | .250 [6.35]         | .230 [5.84]                                                     | .810 [20.57]                                                                  | .114 [2.90]                         | .980 [24.89]                     |                                            |                                  |                             |              |
| F                                                                                             |                           | DD-2101-00X                                           |                       | .081 MI                                          |              | . 140 [0.7 1]       | .230 [0.33]         |                                                                 |                                                                               |                                     | .300 [24.03]                     |                                            |                                  |                             | G<br>F<br>E  |
|                                                                                               |                           |                                                       | .175<br>4.45          | _2.06_                                           | F<br>F       |                     | +++++++++++++       |                                                                 | "D" "S                                                                        | " "W"                               |                                  |                                            |                                  |                             |              |
| D                                                                                             |                           |                                                       |                       |                                                  | ŧ            |                     | ······              |                                                                 | <b>_</b> ¥                                                                    |                                     | "H" U                            |                                            |                                  |                             | D            |
|                                                                                               |                           |                                                       |                       |                                                  |              |                     |                     |                                                                 |                                                                               |                                     |                                  |                                            |                                  |                             |              |
|                                                                                               |                           |                                                       |                       | <ul> <li>.405 MAX. →</li> <li>[10.29]</li> </ul> |              |                     |                     |                                                                 | PARTS ON TAPE                                                                 |                                     |                                  |                                            |                                  |                             |              |
|                                                                                               |                           |                                                       |                       |                                                  |              |                     |                     |                                                                 |                                                                               |                                     |                                  |                                            |                                  |                             |              |
| С                                                                                             |                           |                                                       |                       |                                                  |              |                     |                     |                                                                 |                                                                               |                                     |                                  |                                            |                                  |                             | C            |
|                                                                                               | NOTES:                    |                                                       |                       |                                                  |              |                     |                     |                                                                 |                                                                               |                                     |                                  |                                            |                                  |                             |              |
| 1. MATERIAL:<br>(A). TERMINAL: COPPER (STOCK THICKNESS .031±.001 [0.79])                      |                           |                                                       |                       |                                                  |              |                     |                     |                                                                 |                                                                               |                                     |                                  |                                            |                                  |                             |              |
|                                                                                               | . ,                       | NG: ELECTRO-TIN                                       |                       |                                                  | ,            |                     |                     |                                                                 |                                                                               |                                     |                                  |                                            |                                  |                             |              |
| в                                                                                             |                           | ATION: MOLDED                                         |                       |                                                  |              |                     |                     |                                                                 |                                                                               |                                     |                                  |                                            |                                  |                             | В            |
| 2. MWID: MAXIMUM WIRE INSULATION DIAMETER                                                     |                           |                                                       |                       |                                                  |              |                     |                     |                                                                 |                                                                               |                                     | ATION THAT IS PROPRIETARY T      |                                            | INOLOGIES, LLC AND SHOULD NOT BE |                             |              |
|                                                                                               | 3. WIRE SIZE              | 1.0 -2.5 MM <sup>2</sup> :=                           |                       |                                                  |              |                     |                     |                                                                 |                                                                               | ON UNITS SCALE                      | CURRENT REV DESC: M<br>ECTR/NX   |                                            |                                  |                             |              |
| 4. "UL" LISTING #E32244                                                                       |                           |                                                       |                       |                                                  |              |                     |                     |                                                                 | NERAL TOLERANCES<br>UNLESS SPECIFIED)                                         |                                     |                                  |                                            |                                  |                             |              |
| "CSA" LISTING #18689                                                                          |                           |                                                       |                       |                                                  |              |                     |                     |                                                                 |                                                                               | CES ± ±                             | EC NO: 620958<br>DRWN: ABENJAMIN |                                            | TERMINAL INSUL                   | DE TONGUE<br>.KRIMP 200 SER | IES          |
| <ul> <li>5. ALL DIMENSIONS IN INCHES/[MM].</li> <li>A 6. PARTS ARE ROHS COMPLIANT.</li> </ul> |                           |                                                       |                       |                                                  |              |                     |                     | $\mathbf{\mathbf{W}} = 0 \frac{3 \text{ PLAC}}{2 \text{ PLAC}}$ | CES ± 0.13 ± 0.01                                                             | CHK'D: GROJAS01<br>APPR: JMACNEIL   | 2019/07/19<br>2019/08/05         |                                            |                                  |                             |              |
| A                                                                                             |                           | RE ROHS COMPLI.<br>OWN ARE FOR RE                     |                       | <i>′</i> .                                       |              |                     |                     |                                                                 | $\boxed{\bigcirc} = 0  1 \text{ PLAC}$ $\boxed{\bigcirc} = 0  0 \text{ PLAC}$ | CES ± ±                             | INITIAL REVISION:<br>DRWN: JJ    | 1984/11/07                                 | DOCUMENT NUMBER 190990025        | 1 1                         | 000 A        |
|                                                                                               | OCUMENT STATU             |                                                       |                       |                                                  |              |                     |                     |                                                                 |                                                                               | AFT WHERE APPLICABLE<br>MUST REMAIN | I                                | 2019/08/05<br>RAWING SERIES<br>•SIZE 19099 | MATERIAL NUMBER CUSTOMER         |                             | SHEET NUMBER |
| FORMAT:<br>REVISION<br>DATE: 201                                                              | -lega-master-tb-prod-C 12 | JS         FT         RELEASE           11         11 | DATE 2019/08/05<br>10 |                                                  | 9            | 8                   | 7                   | 6                                                               | <b>````]</b>                                                                  | WITHIN DIMENSIONS 5                 |                                  | 3                                          | 2                                |                             | 1            |