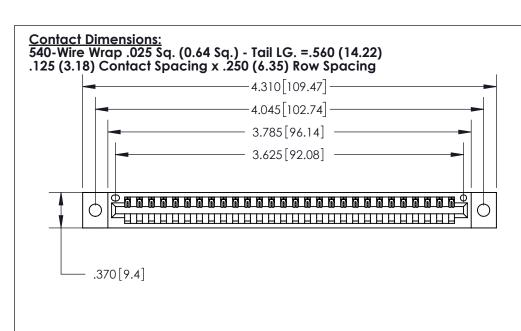

THIS IS A C.A.D. GENERATED DRAWING DO NOT MAKE MANUAL REVISIONS TO MASTER.

ISSUE NUMBER ORIGINAL

Card Slot Accepts .054 [1.37] to .070 [1.78] Thick P.C. Board

.330 [8.38] Card Slot .160 [4.07] Point of Contact -

INSULATOR MATERIAL: THERMOPLASTIC POLYESTER, UL 94V-0 CONTACT MATERIAL; COPPER, NICKEL, TIN ALLOY CA-725

CONTACT PLATING: GOLD ON THE MATING AREA, TIN-LEAD

ON THE CONTACT TAILS, NICKEL UNDERPLATE

846/896 SERIES HIGH TEMP CARD EDGE CONNECTOR

YOUR CONNECTION TO QUALITY & SERVICE

**EDAC INC** TORONTO, ONTARIO CANADA

THESE DRAWINGS AND SPECIFICATIONS ARE THE PROPERTY OF EDAC INC., AND SHALL NOT BE REPRODUCED, OR COPIED OR USED AS THE BASIS FOR THE MANUFACTURE OR SALE OF APPARATUS WITHOUT WRITTEN PERMISSION.

| ACAD REFERENCE NO. | 846-ENG-MASTER   |
|--------------------|------------------|
| DRAWN: J.LEE       | DATE: APR. 22/09 |
| CHECKED:           | DATE:            |
| SCALE: 1:1         | SHEET 1 OF 2     |
| DRAWING NUMBER     | ISSUE            |
| 846-ENG-MASTER     | 1                |