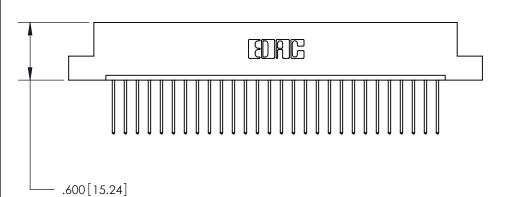

PART NUMBER: 896-028-540-102

THIS IS A C.A.D. GENERATED DRAWING DO NOT MAKE MANUAL REVISIONS TO MASTER.

ISSUE NUMBER

.165[4.19]

.375 [9.54]

ORIGINAL

1

.060 [1.52] .125(3.18) to .210(5.33) **Outside Tails** .125(3.18) to .210(5.33) **Outside Tails** 

**Contact Code 560** 

INSULATOR MATERIAL: THERMOPLASTIC POLYESTER, UL 94V-0 CONTACT MATERIAL; COPPER, NICKEL, TIN ALLOY CA-725 CONTACT PLATING: GOLD ON THE MATING AREA, TIN-LEAD ON THE CONTACT TAILS, NICKEL UNDERPLATE

**Contact Code 558** 

## 846/896 SERIES HIGH TEMP CARD EDGE CONNECTOR CONTACT CODE 555,556,558,559,560 DIMENSIONS

.150 [3.81]

YOUR CONNECTION TO QUALITY & SERVICE

**Contact Code 559** 

**EDAC INC** TORONTO, ONTARIO CANADA

THESE DRAWINGS AND SPECIFICATIONS ARE THE PROPERTY OF EDAC INC.,AND SHALL NOT BE REPRODUCED, OR COPIED OR USED AS THE BASIS FOR THE MANUFACTURE OR SALE OF APPARATUS WITHOUT WRITTEN PERMISSION.

| ACAD REFERENCE NO. | 846-ENG-MASTER   |
|--------------------|------------------|
| DRAWN: J.LEE       | DATE: APR. 22/09 |
| CHECKED:           | DATE:            |
| SCALE: 1:1         | SHEET 2 OF 2     |
| DRAWING NUMBER     | ISSUE            |
| 846-ENG-MASTER     | 1                |