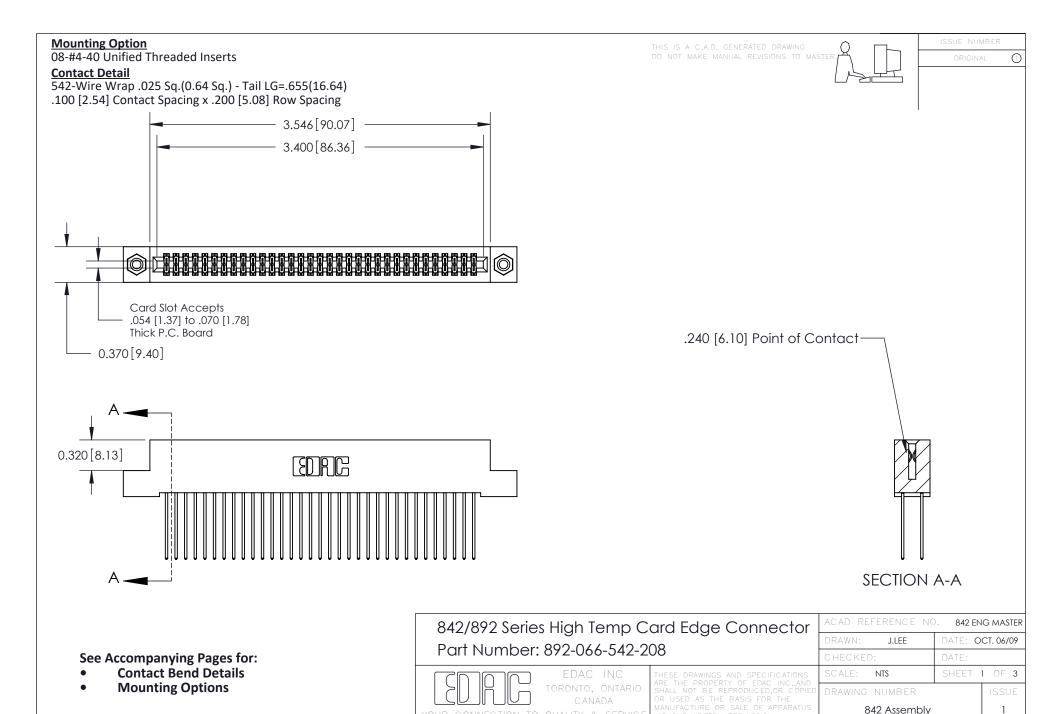

YOUR CONNECTION TO QUALITY & SERVICE

THIS IS A C.A.D. GENERATED DRAWING DO NOT MAKE MANUAL REVISIONS TO MASTER

ORIGINAL (1)



| 842/892 Series High Temp Card Edge Connector<br>Contact Bend Detail |                                                                                                 | ACAD REFERENCE NO. 842 ENG MASTER |             |                  |        |
|---------------------------------------------------------------------|-------------------------------------------------------------------------------------------------|-----------------------------------|-------------|------------------|--------|
|                                                                     |                                                                                                 | DRA