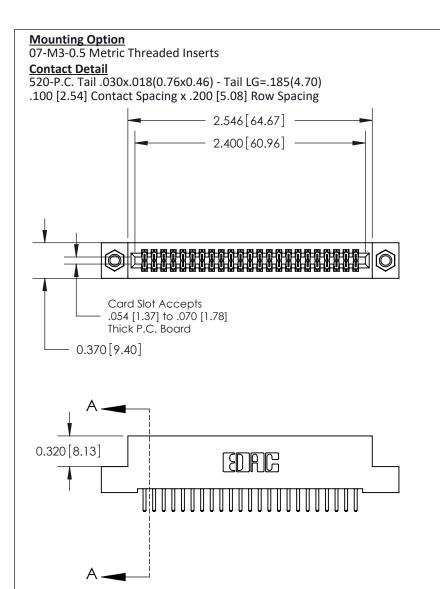

THIS IS A C.A.D. GENERATED DRAWING
DO NOT MAKE MANUAL REVISIONS TO MASTER

ISSUE NUMBER

ORIGINAL

1

| 842/892 Series High Temp Card Edge Con<br>Mounting Options   | nnector   ACAD REFERENCE NO. 842 ENG MASTE |
|--------------------------------------------------------------|--------------------------------------------|
| EDAC INC THESE DRAWINGS AND SPI                              |                                            |
|                                                              | uced,or copied drawing number issue        |
| YOUR CONNECTION TO QUALITY & SERVICE WITHOUT WRITTEN PERMISS |                                            |