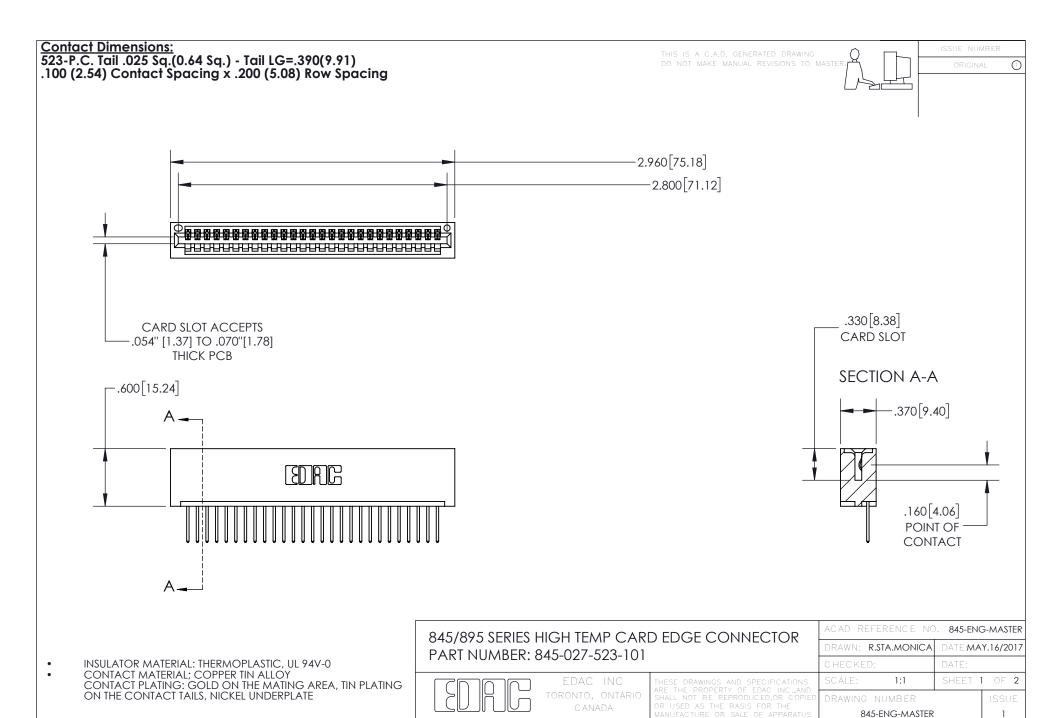

YOUR CONNECTION TO QUALITY & SERVICE

- INSULATOR MATERIAL: THERMOPLASTIC POLYESTER, UL 94V-0 DAP MATERIAL AVAILABLE UPON REQUEST
- CONTACT MATERIAL; COPPER ALLOY

CONTACT PLATING: GOLD ON THE MATING AREA, TIN PLATING ON THE CONTACT TAILS, NICKEL UNDERPLATE

## 845/895 SERIES HIGH TEMP CARD EDGE CONNECTOR CONTACT CODE 555,556,558,559,560 DIMENSIONS

YOUR CONNECTION TO QUALITY & SERVICE

|   | ACAD REFERENCE NO. 845-ENG-MASTER |                  |
|---|-----------------------------------|------------------|
|   | DRAWN: R.STA.MONICA               | DATE:MAY.16/2017 |
|   | CHECKED:                          | DATE:            |
| D | SCALE: 1:1                        | SHEET 2 OF 2     |
|   | DRAWING NUMBER                    | ISSUE            |

845-ENG-MASTER