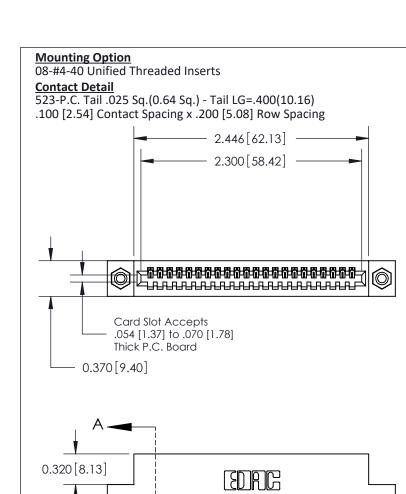

.240 [6.10] Point of Contact-

SECTION A-A

## **See Accompanying Pages for:**

- **Contact Bend Details**
- **Mounting Options**

842/892 Series High Temp Card Edge Connector Part Number: 842-022-523-108

| ACAD REFERENCE NO. 842 ENG MASTER |                  |  |  |  |
|-----------------------------------|------------------|--|--|--|
| DRAWN: J.LEE                      | DATE: OCT. 06/09 |  |  |  |
| CHECKED:                          | DATE:            |  |  |  |
| SCALE: NTS                        | SHEET 1 OF 3     |  |  |  |
| DRAWING NUMBER                    | ISSUE            |  |  |  |

842 Assembly

THIS IS A C.A.D. GENERATED DRAWING DO NOT MAKE MANUAL REVISIONS TO MASTER.

ISSUE NUMBER

ORIGINAL

1

| 842/892 Series High Temp Card Edge Connector<br>Contact Bend Detail |                                                                                                                                             | ACAD REFERENCE NO. 842 ENG MASTER |          |                         |  |
|---------------------------------------------------------------------|---------------------------------------------------------------------------------------------------------------------------------------------|-----------------------------------|----------|-------------------------|--|
|                                                                     |                                                                                                                                             | DRAWN: J.LEE                      | DATE: OC | DATE: <b>OCT. 06/09</b> |  |
|                                                                     |                                                                                                                                             | CHECKED:                          | DATE:    | DATE:                   |  |
| EDAC INC                                                            | THESE DRAWINGS AND SPECIFICATIONS<br>ARE THE PROPERTY OF EDAC INC. AND<br>SHALL NOT BE REPRODUCED.OR COPIED<br>OR USED AS THE BASIS FOR THE | SCALE: NTS                        | SHEET    | 2 OF 3                  |  |
| TORONTO, ONTARIO                                                    |                                                                                                                                             | DRAWING NUMBER                    | •        | ISSUE                   |  |
| YOUR CONNECTION TO QUALITY & SERVICE                                | MANUFACTURE OR SALE OF APPARATUS                                                                                                            | 842 Assemb                        | ly       | 1                       |  |