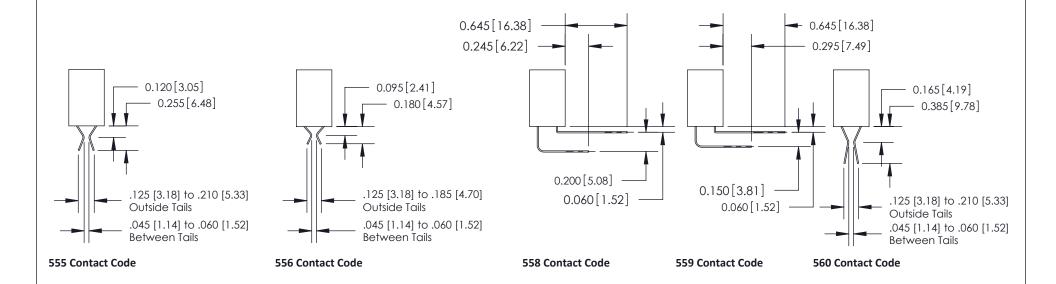

842 Assembly

THIS IS A C.A.D. GENERATED DRAWING DO NOT MAKE MANUAL REVISIONS TO MASTER.

ISSUE NUMBER

ORIGINAL

1

| 842/892 Series High Temp Card Edge Connector<br>Contact Bend Detail |                                                                                                                                             | ACAD REFERENCE NO. 842 ENG MASTER |          |                         |  |
|---------------------------------------------------------------------|---------------------------------------------------------------------------------------------------------------------------------------------|-----------------------------------|----------|-------------------------|--|
|                                                                     |                                                                                                                                             | DRAWN: J.LEE                      | DATE: OC | DATE: <b>OCT. 06/09</b> |  |
|                                                                     |                                                                                                                                             | CHECKED:                          | DATE:    | DATE:                   |  |
| EDAC INC                                                            | THESE DRAWINGS AND SPECIFICATIONS<br>ARE THE PROPERTY OF EDAC INC. AND<br>SHALL NOT BE REPRODUCED.OR COPIED<br>OR USED AS THE BASIS FOR THE | SCALE: NTS                        | SHEET    | 2 OF 3                  |  |
| TORONTO, ONTARIO                                                    |                                                                                                                                             | DRAWING NUMBER                    | •        | ISSUE                   |  |
| YOUR CONNECTION TO QUALITY & SERVICE                                | MANUFACTURE OR SALE OF APPARATUS                                                                                                            | 842 Assemb                        | ly       | 1                       |  |