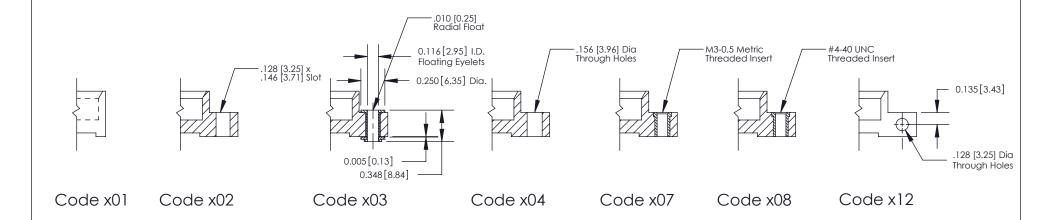

THIS IS A C.A.D. GENERATED DRAWING
DO NOT MAKE MANUAL REVISIONS TO MASTER

SSUE NUMBER

DRIGINAL

1

| 842/892 Series High Temp Card Edge Connector<br>Mounting Options |                                                                                      | ACAD REFERENCE NO. 842 ENG MASTER |             |         |           |
|------------------------------------------------------------------|--------------------------------------------------------------------------------------|-----------------------------------|-------------|---------|-----------|
|                                                                  |                                                                                      | DRAWN:                            | J.LEE       | DATE: O | CT. 06/09 |
|                                                                  |                                                                                      | CHECKED:                          |             | DATE:   |           |
|                                                                  | TORONTO, ONTARIO ARE THE PROPERTY OF EDAC INC.,AND SHALL NOT BE REPRODUCED,OR COPIED | SCALE:                            | NTS         | SHEET ; | 3 OF 3    |
| I   S   I   G   TORONTO, ONTARIO                                 |                                                                                      | DRAWING                           | NUMBER      |         | ISSUE     |
| YOUR CONNECTION TO QUALITY & SERVICE                             | MANUFACTURE OR SALE OF APPARATUS                                                     |                                   | 42 Assembly |         | 1         |