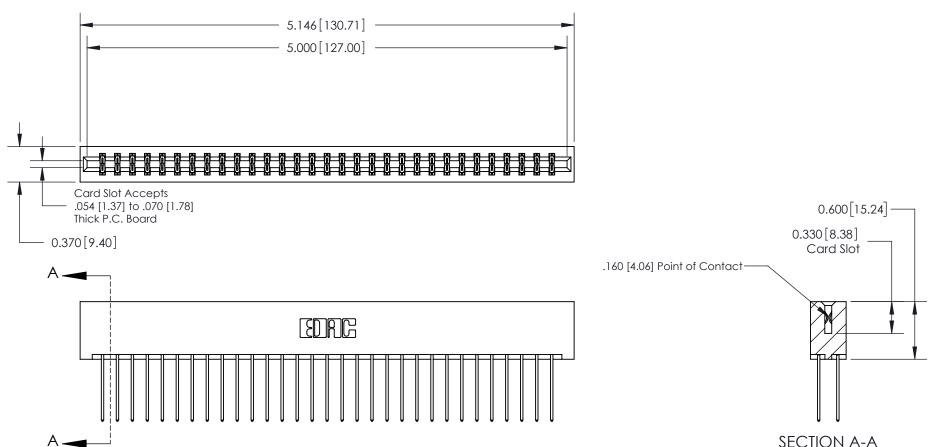

**See Accompanying Page for:** 

**Contact Bend Details** 

837/887 Series High Temp Card Edge Connector Part Number: 837-062-542-201

**EDAC INC** TORONTO, ONTARIO CANADA

THESE DRAWINGS AND SPECIFICATIONS ARE THE PROPERTY OF EDAC INC., AND SHALL NOT BE REPRODUCED, OR COPIED OR USED AS THE BASIS FOR THE MANUFACTURE OR SALE OF APPARATUS WITHOUT WRITTEN PERMISSION.

| ACAD REFERENCE NO. | 837 ENG MASTER   |  |  |
|--------------------|------------------|--|--|
| DRAWN: J.LEE       | DATE: OCT. 06/09 |  |  |
| CHECKED:           | DATE:            |  |  |
| SCALE: NTS         | SHEET 1 OF 2     |  |  |
| DRAWING NUMBER     | ISSUE            |  |  |
| 837 Assembly       | 1                |  |  |