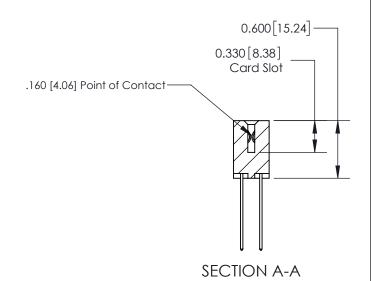

## **Contact Detail**

544-Wire Wrap .050x.025(1.27x0.64) - Tail LG=.750(19.05)

.156 [3.96] Contact Spacing x .200 [5.08] Row Spacing

THIS IS A C.A.D. GENERATED DRAWING DO NOT MAKE MANUAL REVISIONS TO MASTER.