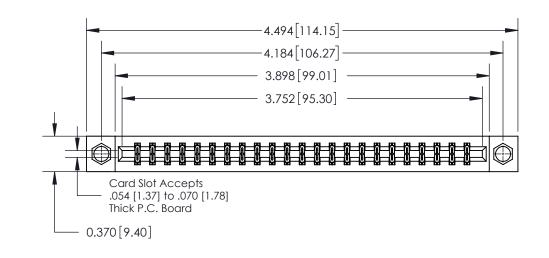

ISSUE NUMBER

ORIGINAL

837/887 Series High Temp Card Edge Connector Part Number: 837-046-544-807

YOUR CONNECTION TO QUALITY & SERVICE

**EDAC INC** TORONTO, ONTARIO CANADA

THESE DRAWINGS AND SPECIFICATIONS ARE THE PROPERTY OF EDAC INC.,AND SHALL NOT BE REPRODUCED, OR COPIED OR USED AS THE BASIS FOR THE MANUFACTURE OR SALE OF APPARATUS WITHOUT WRITTEN PERMISSION.