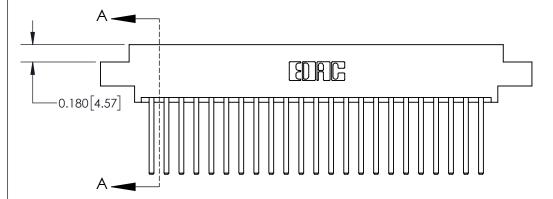

See Accompanying Page for:

**Contact Bend Details** 

ISSUE NUMBER

ORIGINAL

1

| 837/887 Series High Temp Card Edge Connector<br>Contact Bend Detail   |                                                                                                                                                                                                  | ACAD REFERENCE NO. 837 EN |                  | 3 MASTER      |
|-----------------------------------------------------------------------|--------------------------------------------------------------------------------------------------------------------------------------------------------------------------------------------------|---------------------------|------------------|---------------|
|                                                                       |                                                                                                                                                                                                  | DRAWN: J.LEE              | DATE: OCT. 06/09 |               |
|                                                                       |                                                                                                                                                                                                  | CHECKED:                  | DATE:            |               |
| EDAC INC TORONTO, ONTARIO CANADA YOUR CONNECTION TO QUALITY & SERVICE | THESE DRAWINGS AND SPECIFICATIONS ARE THE PROPERTY OF EDAC INC.,AND SHALL NOT BE REPRODUCED, OR COPIED OR USED AS THE BASIS FOR THE MANUFACTURE OR SALE OF APPARATUS WITHOUT WRITTEN PERMISSION. | SCALE: NTS                | SHEET            | 2 <b>OF</b> 2 |
|                                                                       |                                                                                                                                                                                                  | DRAWING NUMBER            | •                | ISSUE         |
|                                                                       |                                                                                                                                                                                                  | 837 Assembly              |                  | 1             |