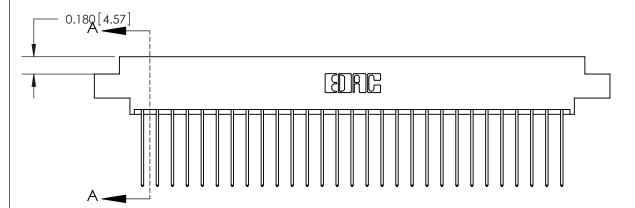

## **Contact Detail**

541-Wire Wrap .025 Sq.(0.64 Sq.) - Tail LG=.750(19.05)

.156 [3.96] Contact Spacing x .200 [5.08] Row Spacing

ISSUE NUMBER

ORIGINAL