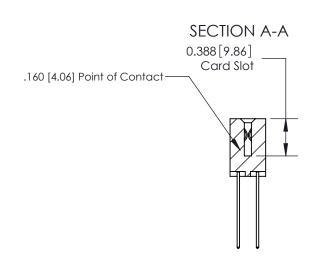

ORIGINAL (1)

ORIGINAL

| 833 Series High Temp Card Edge Connector<br>Contact Bend Detail |                                                                                                                                                                                                  | ACAD REFERENCE NO. | 833 ENG MASTER   |               |
|-----------------------------------------------------------------|--------------------------------------------------------------------------------------------------------------------------------------------------------------------------------------------------|--------------------|------------------|---------------|
|                                                                 |                                                                                                                                                                                                  | DRAWN: J.LEE       | DATE: OCT. 14/09 |               |
|                                                                 |                                                                                                                                                                                                  | CHECKED: DATE:     |                  |               |
| TORONTO, ONTARIO A SI CANADA O M                                | THESE DRAWINGS AND SPECIFICATIONS ARE THE PROPERTY OF EDAC INC.,AND SHALL NOT BE REPRODUCED, OR COPIED OR USED AS THE BASIS FOR THE MANUFACTURE OR SALE OF APPARATUS WITHOUT WRITTEN PERMISSION. | SCALE: NTS         | SHEET 2          | 2 <b>OF</b> 3 |
|                                                                 |                                                                                                                                                                                                  | DRAWING NUMBER     |                  | ISSUE         |
|                                                                 |                                                                                                                                                                                                  | 833 Assembly       |                  | 1             |