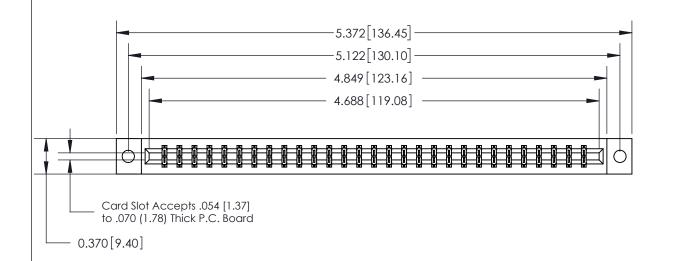

## **See Accompanying Page for:**

- **Bend Detail**
- **Mounting Options**

833 Series High Temp Card Edge Connector Part Number: 833-058-541-802

YOUR CONNECTION TO QUALITY & SERVICE

**EDAC INC** TORONTO, ONTARIO CANADA