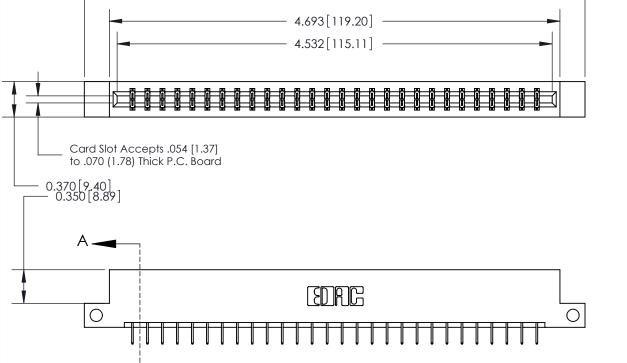

**Mounting Options** 

THIS IS A C.A.D. GENERATED DRAWING DO NOT MAKE MANUAL REVISIONS TO MASTER.

ISSUE NUMBER

ORIGINAL

Card Slot .160 [4.06] Point of Contact-

-5.216[132.49]-

833 Series High Temp Card Edge Connector Part Number: 833-056-524-212 **See Accompanying Page for:** 