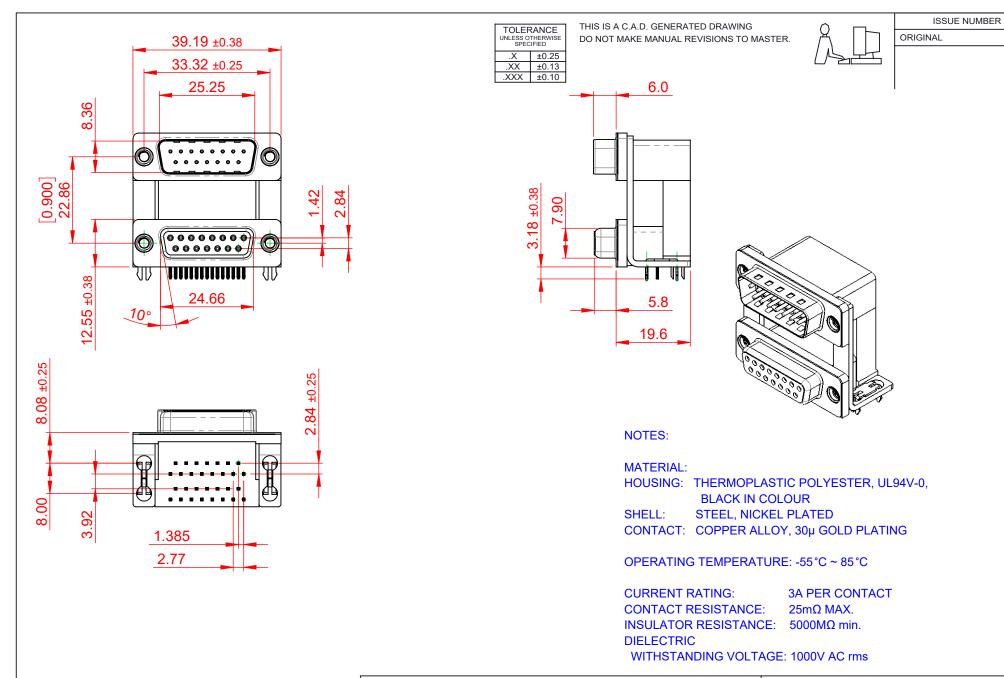

|  | 663 SERIES D-SUB CONNECTOR             |                                                                                                                                                                                                                                                                                                                                                                                                                                                                                                                                                                                                                                                                                                                                                                                                                                                                                                                                                                                                                                                                                                                                                                                                                                                                                                                                                                                                                                                                                                                                                                                                                                                                                                                                                                                                                                                                                                                                                                                                                                                                                                                                                                                                                                                                                                                                                                                                                                                                                                                                                                                                                                                                                                                                                                                                                                                                                                                                                                                                                                      | SW REFERENCE NO.: 663 ASSEMBLY  |                    |       |
|--|----------------------------------------|--------------------------------------------------------------------------------------------------------------------------------------------------------------------------------------------------------------------------------------------------------------------------------------------------------------------------------------------------------------------------------------------------------------------------------------------------------------------------------------------------------------------------------------------------------------------------------------------------------------------------------------------------------------------------------------------------------------------------------------------------------------------------------------------------------------------------------------------------------------------------------------------------------------------------------------------------------------------------------------------------------------------------------------------------------------------------------------------------------------------------------------------------------------------------------------------------------------------------------------------------------------------------------------------------------------------------------------------------------------------------------------------------------------------------------------------------------------------------------------------------------------------------------------------------------------------------------------------------------------------------------------------------------------------------------------------------------------------------------------------------------------------------------------------------------------------------------------------------------------------------------------------------------------------------------------------------------------------------------------------------------------------------------------------------------------------------------------------------------------------------------------------------------------------------------------------------------------------------------------------------------------------------------------------------------------------------------------------------------------------------------------------------------------------------------------------------------------------------------------------------------------------------------------------------------------------------------------------------------------------------------------------------------------------------------------------------------------------------------------------------------------------------------------------------------------------------------------------------------------------------------------------------------------------------------------------------------------------------------------------------------------------------------------|---------------------------------|--------------------|-------|
|  |                                        |                                                                                                                                                                                                                                                                                                                                                                                                                                                                                                                                                                                                                                                                                                                                                                                                                                                                                                                                                                                                                                                                                                                                                                                                                                                                                                                                                                                                                                                                                                                                                                                                                                                                                                                                                                                                                                                                                                                                                                                                                                                                                                                                                                                                                                                                                                                                                                                                                                                                                                                                                                                                                                                                                                                                                                                                                                                                                                                                                                                                                                      | DRAWN: C.B                      | DATE: AUG. 01/2018 |       |
|  |                                        |                                                                                                                                                                                                                                                                                                                                                                                                                                                                                                                                                                                                                                                                                                                                                                                                                                                                                                                                                                                                                                                                                                                                                                                                                                                                                                                                                                                                                                                                                                                                                                                                                                                                                                                                                                                                                                                                                                                                                                                                                                                                                                                                                                                                                                                                                                                                                                                                                                                                                                                                                                                                                                                                                                                                                                                                                                                                                                                                                                                                                                      | CHECKED: DATE:                  |                    |       |
|  | EDAC INC<br>TORONTO, ONTARIO<br>CANADA | TORONTO, ONTARIO<br>CANADA<br>CANADA<br>CANADA<br>CANADA<br>CANADA<br>CANADA<br>CANADA<br>CANADA<br>CANADA<br>CANADA<br>CANADA<br>CANADA<br>CANADA<br>CANADA<br>CANADA<br>CANADA<br>CANADA<br>CANADA<br>CANADA<br>CANADA<br>CANADA<br>CANADA<br>CANADA<br>CANADA<br>CANADA<br>CANADA<br>CANADA<br>CANADA<br>CANADA<br>CANADA<br>CANADA<br>CANADA<br>CANADA<br>CANADA<br>CANADA<br>CANADA<br>CANADA<br>CANADA<br>CANADA<br>CANADA<br>CANADA<br>CANADA<br>CANADA<br>CANADA<br>CANADA<br>CANADA<br>CANADA<br>CANADA<br>CANADA<br>CANADA<br>CANADA<br>CANADA<br>CANADA<br>CANADA<br>CANADA<br>CANADA<br>CANADA<br>CANADA<br>CANADA<br>CANADA<br>CANADA<br>CANADA<br>CANADA<br>CANADA<br>CANADA<br>CANADA<br>CANADA<br>CANADA<br>CANADA<br>CANADA<br>CANADA<br>CANADA<br>CANADA<br>CANADA<br>CANADA<br>CANADA<br>CANADA<br>CANADA<br>CANADA<br>CANADA<br>CANADA<br>CANADA<br>CANADA<br>CANADA<br>CANADA<br>CANADA<br>CANADA<br>CANADA<br>CANADA<br>CANADA<br>CANADA<br>CANADA<br>CANADA<br>CANADA<br>CANADA<br>CANADA<br>CANADA<br>CANADA<br>CANADA<br>CANADA<br>CANADA<br>CANADA<br>CANADA<br>CANADA<br>CANADA<br>CANADA<br>CANADA<br>CANADA<br>CANADA<br>CANADA<br>CANADA<br>CANADA<br>CANADA<br>CANADA<br>CANADA<br>CANADA<br>CANADA<br>CANADA<br>CANADA<br>CANADA<br>CANADA<br>CANADA<br>CANADA<br>CANADA<br>CANADA<br>CANADA<br>CANADA<br>CANADA<br>CANADA<br>CANADA<br>CANADA<br>CANADA<br>CANADA<br>CANADA<br>CANADA<br>CANADA<br>CANADA<br>CANADA<br>CANADA<br>CANADA<br>CANADA<br>CANADA<br>CANADA<br>CANADA<br>CANADA<br>CANADA<br>CANADA<br>CANADA<br>CANADA<br>CANADA<br>CANADA<br>CANADA<br>CANADA<br>CANADA<br>CANADA<br>CANADA<br>CANADA<br>CANADA<br>CANADA<br>CANADA<br>CANADA<br>CANADA<br>CANADA<br>CANADA<br>CANADA<br>CANADA<br>CANADA<br>CANADA<br>CANADA<br>CANADA<br>CANADA<br>CANADA<br>CANADA<br>CANADA<br>CANADA<br>CANADA<br>CANADA<br>CANADA<br>CANADA<br>CANADA<br>CANADA<br>CANADA<br>CANADA<br>CANADA<br>CANADA<br>CANADA<br>CANADA<br>CANADA<br>CANADA<br>CANADA<br>CANADA<br>CANADA<br>CANADA<br>CANADA<br>CANADA<br>CANADA<br>CANADA<br>CANADA<br>CANADA<br>CANADA<br>CANADA<br>CANADA<br>CANADA<br>CANADA<br>CANADA<br>CANADA<br>CANADA<br>CANADA<br>CANADA<br>CANADA<br>CANADA<br>CANADA<br>CANADA<br>CANADA<br>CANADA<br>CANADA<br>CANADA<br>CANADA<br>CANADA<br>CANADA<br>CANADA<br>CANADA<br>CANADA<br>CANADA<br>CANADA<br>CANADA<br>CANADA<br>CANADA<br>CANADA<br>CANADA<br>CANADA<br>CANADA<br>CANADA<br>CANADA<br>CANADA<br>CANADA<br>CANADA<br>CANADA<br>CANADA<br>CANADA<br>CANADA<br>CANADA<br>CANADA<br>CANADA<br>CANADA<br>CANADA<br>CANADA<br>CANADA<br>CANADA<br>CANADA<br>CANADA<br>CANADA<br>CANADA<br>CANADA<br>CANADA<br>CANADA<br>CANADA<br>CANADA<br>CANADA<br>CANADA<br>CANADA<br>CANADA<br>CANADA<br>CANADA<br>CANADA<br>CANADA<br>CANADA<br>CANADA<br>CANADA<br>CANADA<br>CANADA<br>CANADA<br>CANADA<br>CANADA<br>CANADA<br>CANADA<br>CANADA<br>CANADA<br>CANADA<br>CANADA<br>CANADA<br>CANADA<br>CANADA<br>CANADA<br>CANADA<br>CANADA<br>CANADA<br>CANADA<br>CANADA<br>CANADA | SCALE: (IN C.A.D. 1:1)          | SHEET 1 OF         | 1     |
|  |                                        |                                                                                                                                                                                                                                                                                                                                                                                                                                                                                                                                                                                                                                                                                                                                                                                                                                                                                                                                                                                                                                                                                                                                                                                                                                                                                                                                                                                                                                                                                                                                                                                                                                                                                                                                                                                                                                                                                                                                                                                                                                                                                                                                                                                                                                                                                                                                                                                                                                                                                                                                                                                                                                                                                                                                                                                                                                                                                                                                                                                                                                      | DRAWING NUMBER: 663-015-664-03C |                    | ISSUE |
|  | YOUR CONNECTION TO QUALITY & SERVICE   |                                                                                                                                                                                                                                                                                                                                                                                                                                                                                                                                                                                                                                                                                                                                                                                                                                                                                                                                                                                                                                                                                                                                                                                                                                                                                                                                                                                                                                                                                                                                                                                                                                                                                                                                                                                                                                                                                                                                                                                                                                                                                                                                                                                                                                                                                                                                                                                                                                                                                                                                                                                                                                                                                                                                                                                                                                                                                                                                                                                                                                      | PART NUMBER: 663-015-           | 664-03C            | 1     |