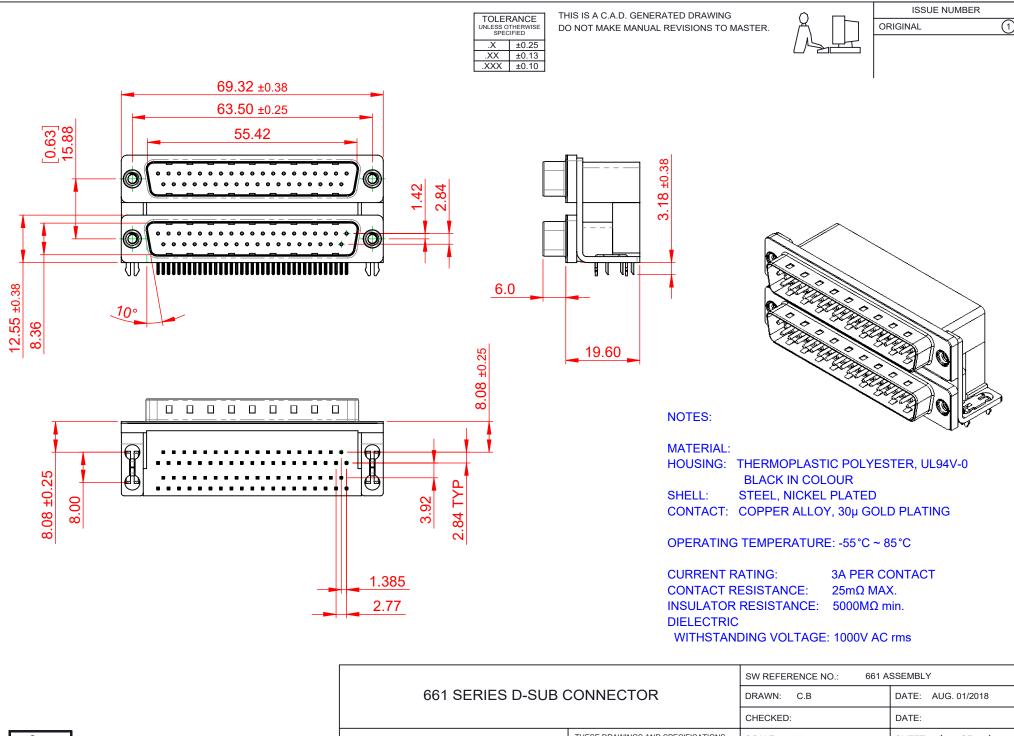

|  | SW REFERENCE NO.: 661 ASSEMBLY  |                    |
|--|---------------------------------|--------------------|
|  | DRAWN: C.B                      | DATE: AUG. 01/2018 |
|  | CHECKED:                        | DATE:              |
|  | SCALE: 1:1                      | SHEET 1 OF 1       |
|  | DRAWING NUMBER: 661-037-664-032 |                    |

PART NUMBER: 661-037-664-032