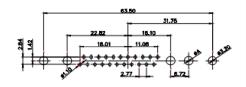

3W3 / 3WK3

5W1 Male/Female

7W2 Male/Female

(1)

21W4 Male/Female

PART NUMBER:

628-24W7224-4N4

|                                                                      | 7.64                           |                                                                                                                                                                                                                                                                                                                                                                                                                                                                                                                                                                                                                                                                                                                                                                                                                                                                                                                                                                                                                                                                                                                                                                                                                                                                                                                                                                                                                                                                                                                                                                                                                                                                                                                                                                                                                                                                                                                                                                                                                                                                                                                                                                                                                                                                                                                                                                                                                                                                                                                                                                                                                                                                                                                                                                                                                                        |                                     |                                                                                      |                                                                                                                                                                                                                                                                                                                                                                                                                                                                                                                                                                                                                                                                                                                                                                                                                                                                                                                                                                                                                                                                                                                                                                                                                                                                                                                                                                                                                                                                                                                                                                                                                                                                                                                                                                                                                                                                                                                                                                                                                                                                                                                                |  |
|----------------------------------------------------------------------|--------------------------------|----------------------------------------------------------------------------------------------------------------------------------------------------------------------------------------------------------------------------------------------------------------------------------------------------------------------------------------------------------------------------------------------------------------------------------------------------------------------------------------------------------------------------------------------------------------------------------------------------------------------------------------------------------------------------------------------------------------------------------------------------------------------------------------------------------------------------------------------------------------------------------------------------------------------------------------------------------------------------------------------------------------------------------------------------------------------------------------------------------------------------------------------------------------------------------------------------------------------------------------------------------------------------------------------------------------------------------------------------------------------------------------------------------------------------------------------------------------------------------------------------------------------------------------------------------------------------------------------------------------------------------------------------------------------------------------------------------------------------------------------------------------------------------------------------------------------------------------------------------------------------------------------------------------------------------------------------------------------------------------------------------------------------------------------------------------------------------------------------------------------------------------------------------------------------------------------------------------------------------------------------------------------------------------------------------------------------------------------------------------------------------------------------------------------------------------------------------------------------------------------------------------------------------------------------------------------------------------------------------------------------------------------------------------------------------------------------------------------------------------------------------------------------------------------------------------------------------------|-------------------------------------|--------------------------------------------------------------------------------------|--------------------------------------------------------------------------------------------------------------------------------------------------------------------------------------------------------------------------------------------------------------------------------------------------------------------------------------------------------------------------------------------------------------------------------------------------------------------------------------------------------------------------------------------------------------------------------------------------------------------------------------------------------------------------------------------------------------------------------------------------------------------------------------------------------------------------------------------------------------------------------------------------------------------------------------------------------------------------------------------------------------------------------------------------------------------------------------------------------------------------------------------------------------------------------------------------------------------------------------------------------------------------------------------------------------------------------------------------------------------------------------------------------------------------------------------------------------------------------------------------------------------------------------------------------------------------------------------------------------------------------------------------------------------------------------------------------------------------------------------------------------------------------------------------------------------------------------------------------------------------------------------------------------------------------------------------------------------------------------------------------------------------------------------------------------------------------------------------------------------------------|--|
|                                                                      |                                | 11W1 Male/Female                                                                                                                                                                                                                                                                                                                                                                                                                                                                                                                                                                                                                                                                                                                                                                                                                                                                                                                                                                                                                                                                                                                                                                                                                                                                                                                                                                                                                                                                                                                                                                                                                                                                                                                                                                                                                                                                                                                                                                                                                                                                                                                                                                                                                                                                                                                                                                                                                                                                                                                                                                                                                                                                                                                                                                                                                       | 27W2 Male/Femal                     | e                                                                                    |                                                                                                                                                                                                                                                                                                                                                                                                                                                                                                                                                                                                                                                                                                                                                                                                                                                                                                                                                                                                                                                                                                                                                                                                                                                                                                                                                                                                                                                                                                                                                                                                                                                                                                                                                                                                                                                                                                                                                                                                                                                                                                                                |  |
| 47.06<br>23.03<br>a 14.42<br>b 0 0 0 0 0 0 0 0 0 0 0 0 0 0 0 0 0 0 0 | 8W8 Female                     | 33.30<br>16.65<br>9.70<br>9.70<br>9.70<br>9.70<br>9.70<br>9.70<br>9.70<br>9.70<br>9.70<br>9.70<br>9.70<br>9.70<br>9.70<br>9.70<br>9.70<br>9.70<br>9.70<br>9.70<br>9.70<br>9.70<br>9.70<br>9.70<br>9.70<br>9.70<br>9.70<br>9.70<br>9.70<br>9.70<br>9.70<br>9.70<br>9.70<br>9.70<br>9.70<br>9.70<br>9.70<br>9.70<br>9.70<br>9.70<br>9.70<br>9.70<br>9.70<br>9.70<br>9.70<br>9.70<br>9.70<br>9.70<br>9.70<br>9.70<br>9.70<br>9.70<br>9.70<br>9.70<br>9.70<br>9.70<br>9.70<br>9.70<br>9.70<br>9.70<br>9.70<br>9.70<br>9.70<br>9.70<br>9.70<br>9.70<br>9.70<br>9.70<br>9.70<br>9.70<br>9.70<br>9.70<br>9.70<br>9.70<br>9.70<br>9.70<br>9.70<br>9.70<br>9.70<br>9.70<br>9.70<br>9.70<br>9.70<br>9.70<br>9.70<br>9.70<br>9.70<br>9.70<br>9.70<br>9.70<br>9.70<br>9.70<br>9.70<br>9.70<br>9.70<br>9.70<br>9.70<br>9.70<br>9.70<br>9.70<br>9.70<br>9.70<br>9.70<br>9.70<br>9.70<br>9.70<br>9.70<br>9.70<br>9.70<br>9.70<br>9.70<br>9.70<br>9.70<br>9.70<br>9.70<br>9.70<br>9.70<br>9.70<br>9.70<br>9.70<br>9.70<br>9.70<br>9.70<br>9.70<br>9.70<br>9.70<br>9.70<br>9.70<br>9.70<br>9.70<br>9.70<br>9.70<br>9.70<br>9.70<br>9.70<br>9.70<br>9.70<br>9.70<br>9.70<br>9.70<br>9.70<br>9.70<br>9.70<br>9.70<br>9.70<br>9.70<br>9.70<br>9.70<br>9.70<br>9.70<br>9.70<br>9.70<br>9.70<br>9.70<br>9.70<br>9.70<br>9.70<br>9.70<br>9.70<br>9.70<br>9.70<br>9.70<br>9.70<br>9.70<br>9.70<br>9.70<br>9.70<br>9.70<br>9.70<br>9.70<br>9.70<br>9.70<br>9.70<br>9.70<br>9.70<br>9.70<br>9.70<br>9.70<br>9.70<br>9.70<br>9.70<br>9.70<br>9.70<br>9.70<br>9.70<br>9.70<br>9.70<br>9.70<br>9.70<br>9.70<br>9.70<br>9.70<br>9.70<br>9.70<br>9.70<br>9.70<br>9.70<br>9.70<br>9.70<br>9.70<br>9.70<br>9.70<br>9.70<br>9.70<br>9.70<br>9.70<br>9.70<br>9.70<br>9.70<br>9.70<br>9.70<br>9.70<br>9.70<br>9.70<br>9.70<br>9.70<br>9.70<br>9.70<br>9.70<br>9.70<br>9.70<br>9.70<br>9.70<br>9.70<br>9.70<br>9.70<br>9.70<br>9.70<br>9.70<br>9.70<br>9.70<br>9.70<br>9.70<br>9.70<br>9.70<br>9.70<br>9.70<br>9.70<br>9.70<br>9.70<br>9.70<br>9.70<br>9.70<br>9.70<br>9.70<br>9.70<br>9.70<br>9.70<br>9.70<br>9.70<br>9.70<br>9.70<br>9.70<br>9.70<br>9.70<br>9.70<br>9.70<br>9.70<br>9.70<br>9.70<br>9.70<br>9.70<br>9.70<br>9.70<br>9.70<br>9.70<br>9.70<br>9.70<br>9.70<br>9.70<br>9.70<br>9.70<br>9.70<br>9.70<br>9.70<br>9.70<br>9.70<br>9.70<br>9.70<br>9.70<br>9.70<br>9.70<br>9.70<br>9.70<br>9.70<br>9.70<br>9.70<br>9.70<br>9.70<br>9.70<br>9.70<br>9.70<br>9.70<br>9.70<br>9.70<br>9.70<br>9.70<br>9.70<br>9.70<br>9.70<br>9.70<br>9.70<br>9.70<br>9.70<br>9.70<br>9.70<br>9.70<br>9.70<br>9.70<br>9.70<br>9.70<br>9.70<br>9.70<br>9.70<br>9.70<br>9.70<br>9.70<br>9.70<br>9.70<br>9.70<br>9.70<br>9.70<br>9.70<br>9.70<br>9.70<br>9.70<br>9.70<br>9.70<br>9.70<br>9.70<br>9.70<br>9.70<br>9.70<br>9.70<br>9.70<br>9.70<br>9.70<br>9.70<br>9.70<br>9.70<br>9.70 |                                     | 83.50<br>31.75<br>4 4 4 4 4 4 4 4 4 4 4 4 4 4 4 4 4 4 4                              | and the second s |  |
|                                                                      |                                | 17W2 Male/Female                                                                                                                                                                                                                                                                                                                                                                                                                                                                                                                                                                                                                                                                                                                                                                                                                                                                                                                                                                                                                                                                                                                                                                                                                                                                                                                                                                                                                                                                                                                                                                                                                                                                                                                                                                                                                                                                                                                                                                                                                                                                                                                                                                                                                                                                                                                                                                                                                                                                                                                                                                                                                                                                                                                                                                                                                       | 21W1 Male/Fema                      | e                                                                                    |                                                                                                                                                                                                                                                                                                                                                                                                                                                                                                                                                                                                                                                                                                                                                                                                                                                                                                                                                                                                                                                                                                                                                                                                                                                                                                                                                                                                                                                                                                                                                                                                                                                                                                                                                                                                                                                                                                                                                                                                                                                                                                                                |  |
| 10A / 2.2<br>20A / 3.3<br>30A / 3.7<br>40A / 4.2                     | 37 Ψ <b>Λ</b>                  |                                                                                                                                                                                                                                                                                                                                                                                                                                                                                                                                                                                                                                                                                                                                                                                                                                                                                                                                                                                                                                                                                                                                                                                                                                                                                                                                                                                                                                                                                                                                                                                                                                                                                                                                                                                                                                                                                                                                                                                                                                                                                                                                                                                                                                                                                                                                                                                                                                                                                                                                                                                                                                                                                                                                                                                                                                        |                                     | 47.05<br>23.65<br>4<br>5<br>5<br>5<br>5<br>5<br>5<br>5<br>5<br>5<br>5<br>5<br>5<br>5 | 28                                                                                                                                                                                                                                                                                                                                                                                                                                                                                                                                                                                                                                                                                                                                                                                                                                                                                                                                                                                                                                                                                                                                                                                                                                                                                                                                                                                                                                                                                                                                                                                                                                                                                                                                                                                                                                                                                                                                                                                                                                                                                                                             |  |
|                                                                      |                                | COMBINATION D-SUB                                                                                                                                                                                                                                                                                                                                                                                                                                                                                                                                                                                                                                                                                                                                                                                                                                                                                                                                                                                                                                                                                                                                                                                                                                                                                                                                                                                                                                                                                                                                                                                                                                                                                                                                                                                                                                                                                                                                                                                                                                                                                                                                                                                                                                                                                                                                                                                                                                                                                                                                                                                                                                                                                                                                                                                                                      |                                     | SW REFERENCE NO.: 628 COMBO ASSEMBLY                                                 |                                                                                                                                                                                                                                                                                                                                                                                                                                                                                                                                                                                                                                                                                                                                                                                                                                                                                                                                                                                                                                                                                                                                                                                                                                                                                                                                                                                                                                                                                                                                                                                                                                                                                                                                                                                                                                                                                                                                                                                                                                                                                                                                |  |
|                                                                      | COMBIN                         |                                                                                                                                                                                                                                                                                                                                                                                                                                                                                                                                                                                                                                                                                                                                                                                                                                                                                                                                                                                                                                                                                                                                                                                                                                                                                                                                                                                                                                                                                                                                                                                                                                                                                                                                                                                                                                                                                                                                                                                                                                                                                                                                                                                                                                                                                                                                                                                                                                                                                                                                                                                                                                                                                                                                                                                                                                        |                                     | DATE: JAN. 01/20                                                                     | )19                                                                                                                                                                                                                                                                                                                                                                                                                                                                                                                                                                                                                                                                                                                                                                                                                                                                                                                                                                                                                                                                                                                                                                                                                                                                                                                                                                                                                                                                                                                                                                                                                                                                                                                                                                                                                                                                                                                                                                                                                                                                                                                            |  |
|                                                                      |                                |                                                                                                                                                                                                                                                                                                                                                                                                                                                                                                                                                                                                                                                                                                                                                                                                                                                                                                                                                                                                                                                                                                                                                                                                                                                                                                                                                                                                                                                                                                                                                                                                                                                                                                                                                                                                                                                                                                                                                                                                                                                                                                                                                                                                                                                                                                                                                                                                                                                                                                                                                                                                                                                                                                                                                                                                                                        | CHECKED:                            | DATE:                                                                                |                                                                                                                                                                                                                                                                                                                                                                                                                                                                                                                                                                                                                                                                                                                                                                                                                                                                                                                                                                                                                                                                                                                                                                                                                                                                                                                                                                                                                                                                                                                                                                                                                                                                                                                                                                                                                                                                                                                                                                                                                                                                                                                                |  |
| ERIES FULLY CONFORMS TO                                              | EDAC I                         | ARE THE PROPERTY OF EDAC INC., AND                                                                                                                                                                                                                                                                                                                                                                                                                                                                                                                                                                                                                                                                                                                                                                                                                                                                                                                                                                                                                                                                                                                                                                                                                                                                                                                                                                                                                                                                                                                                                                                                                                                                                                                                                                                                                                                                                                                                                                                                                                                                                                                                                                                                                                                                                                                                                                                                                                                                                                                                                                                                                                                                                                                                                                                                     | SCALE: N.T.S                        | SHEET 3 OF                                                                           | 4                                                                                                                                                                                                                                                                                                                                                                                                                                                                                                                                                                                                                                                                                                                                                                                                                                                                                                                                                                                                                                                                                                                                                                                                                                                                                                                                                                                                                                                                                                                                                                                                                                                                                                                                                                                                                                                                                                                                                                                                                                                                                                                              |  |
| UROPEAN UNION DIRECTIVES<br>5/EU FOR RoHS COMPLIANCY.                |                                | DA OR USED AS THE BASIS FOR THE                                                                                                                                                                                                                                                                                                                                                                                                                                                                                                                                                                                                                                                                                                                                                                                                                                                                                                                                                                                                                                                                                                                                                                                                                                                                                                                                                                                                                                                                                                                                                                                                                                                                                                                                                                                                                                                                                                                                                                                                                                                                                                                                                                                                                                                                                                                                                                                                                                                                                                                                                                                                                                                                                                                                                                                                        | DRAWING NUMBER: 628-24W7224-4N4 ISS |                                                                                      | ISSUE                                                                                                                                                                                                                                                                                                                                                                                                                                                                                                                                                                                                                                                                                                                                                                                                                                                                                                                                                                                                                                                                                                                                                                                                                                                                                                                                                                                                                                                                                                                                                                                                                                                                                                                                                                                                                                                                                                                                                                                                                                                                                                                          |  |
|                                                                      | YOUR CONNECTION TO QUALITY & S | YOUR CONNECTION TO QUALITY & SERVICE                                                                                                                                                                                                                                                                                                                                                                                                                                                                                                                                                                                                                                                                                                                                                                                                                                                                                                                                                                                                                                                                                                                                                                                                                                                                                                                                                                                                                                                                                                                                                                                                                                                                                                                                                                                                                                                                                                                                                                                                                                                                                                                                                                                                                                                                                                                                                                                                                                                                                                                                                                                                                                                                                                                                                                                                   |                                     | 7224-4N4                                                                             | 1                                                                                                                                                                                                                                                                                                                                                                                                                                                                                                                                                                                                                                                                                                                                                                                                                                                                                                                                                                                                                                                                                                                                                                                                                                                                                                                                                                                                                                                                                                                                                                                                                                                                                                                                                                                                                                                                                                                                                                                                                                                                                                                              |  |