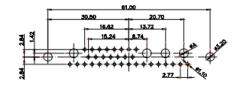

3W3 / 3WK3

5W1 Male/Female

7W2 Male/Female

(1)

21W4 Male/Female

PART NUMBER:

628-24W7224-4N4

|                                                                      | 7.64                           |                                                                                                                                                                                                                                                                                                                                                                                                                                                                                                                                                                                                                                                                                                                                                                                                                                                                                                                                                                                                                                                                                                                                                                                                                                                                                                                                                                                                                                                                                                                                                                                                                                                                                                                                                                                                                                                                                                                                                                                                                                                                                                                                                                                                                                                                                                                                                                                                                                                                                                                                                                                                                                                                                                                                                                                                                                        |                                     |                                                                                      |                                                                                                                                                                                                                                                                                                                                                                                                                                                                                                                                                                                                                                                                                                                                                                                                                                                                                                                                                                                                                                                                                                                                                                                                                                                                                                                                                                                                                                                                                                                                                                                                                                                                                                                                                                                                                                                                                                                                                                                                                                                                                                                                |  |
|----------------------------------------------------------------------|--------------------------------|----------------------------------------------------------------------------------------------------------------------------------------------------------------------------------------------------------------------------------------------------------------------------------------------------------------------------------------------------------------------------------------------------------------------------------------------------------------------------------------------------------------------------------------------------------------------------------------------------------------------------------------------------------------------------------------------------------------------------------------------------------------------------------------------------------------------------------------------------------------------------------------------------------------------------------------------------------------------------------------------------------------------------------------------------------------------------------------------------------------------------------------------------------------------------------------------------------------------------------------------------------------------------------------------------------------------------------------------------------------------------------------------------------------------------------------------------------------------------------------------------------------------------------------------------------------------------------------------------------------------------------------------------------------------------------------------------------------------------------------------------------------------------------------------------------------------------------------------------------------------------------------------------------------------------------------------------------------------------------------------------------------------------------------------------------------------------------------------------------------------------------------------------------------------------------------------------------------------------------------------------------------------------------------------------------------------------------------------------------------------------------------------------------------------------------------------------------------------------------------------------------------------------------------------------------------------------------------------------------------------------------------------------------------------------------------------------------------------------------------------------------------------------------------------------------------------------------------|-------------------------------------|--------------------------------------------------------------------------------------|--------------------------------------------------------------------------------------------------------------------------------------------------------------------------------------------------------------------------------------------------------------------------------------------------------------------------------------------------------------------------------------------------------------------------------------------------------------------------------------------------------------------------------------------------------------------------------------------------------------------------------------------------------------------------------------------------------------------------------------------------------------------------------------------------------------------------------------------------------------------------------------------------------------------------------------------------------------------------------------------------------------------------------------------------------------------------------------------------------------------------------------------------------------------------------------------------------------------------------------------------------------------------------------------------------------------------------------------------------------------------------------------------------------------------------------------------------------------------------------------------------------------------------------------------------------------------------------------------------------------------------------------------------------------------------------------------------------------------------------------------------------------------------------------------------------------------------------------------------------------------------------------------------------------------------------------------------------------------------------------------------------------------------------------------------------------------------------------------------------------------------|--|
|                                                                      |                                | 11W1 Male/Female                                                                                                                                                                                                                                                                                                                                                                                                                                                                                                                                                                                                                                                                                                                                                                                                                                                                                                                                                                                                                                                                                                                                                                                                                                                                                                                                                                                                                                                                                                                                                                                                                                                                                                                                                                                                                                                                                                                                                                                                                                                                                                                                                                                                                                                                                                                                                                                                                                                                                                                                                                                                                                                                                                                                                                                                                       | 27W2 Male/Femal                     | e                                                                                    |                                                                                                                                                                                                                                                                                                                                                                                                                                                                                                                                                                                                                                                                                                                                                                                                                                                                                                                                                                                                                                                                                                                                                                                                                                                                                                                                                                                                                                                                                                                                                                                                                                                                                                                                                                                                                                                                                                                                                                                                                                                                                                                                |  |
| 47.06<br>23.03<br>a 14.42<br>b 0 0 0 0 0 0 0 0 0 0 0 0 0 0 0 0 0 0 0 | 8W8 Female                     | 33.30<br>16.65<br>9.70<br>9.70<br>9.70<br>9.70<br>9.70<br>9.70<br>9.70<br>9.70<br>9.70<br>9.70<br>9.70<br>9.70<br>9.70<br>9.70<br>9.70<br>9.70<br>9.70<br>9.70<br>9.70<br>9.70<br>9.70<br>9.70<br>9.70<br>9.70<br>9.70<br>9.70<br>9.70<br>9.70<br>9.70<br>9.70<br>9.70<br>9.70<br>9.70<br>9.70<br>9.70<br>9.70<br>9.70<br>9.70<br>9.70<br>9.70<br>9.70<br>9.70<br>9.70<br>9.70<br>9.70<br>9.70<br>9.70<br>9.70<br>9.70<br>9.70<br>9.70<br>9.70<br>9.70<br>9.70<br>9.70<br>9.70<br>9.70<br>9.70<br>9.70<br>9.70<br>9.70<br>9.70<br>9.70<br>9.70<br>9.70<br>9.70<br>9.70<br>9.70<br>9.70<br>9.70<br>9.70<br>9.70<br>9.70<br>9.70<br>9.70<br>9.70<br>9.70<br>9.70<br>9.70<br>9.70<br>9.70<br>9.70<br>9.70<br>9.70<br>9.70<br>9.70<br>9.70<br>9.70<br>9.70<br>9.70<br>9.70<br>9.70<br>9.70<br>9.70<br>9.70<br>9.70<br>9.70<br>9.70<br>9.70<br>9.70<br>9.70<br>9.70<br>9.70<br>9.70<br>9.70<br>9.70<br>9.70<br>9.70<br>9.70<br>9.70<br>9.70<br>9.70<br>9.70<br>9.70<br>9.70<br>9.70<br>9.70<br>9.70<br>9.70<br>9.70<br>9.70<br>9.70<br>9.70<br>9.70<br>9.70<br>9.70<br>9.70<br>9.70<br>9.70<br>9.70<br>9.70<br>9.70<br>9.70<br>9.70<br>9.70<br>9.70<br>9.70<br>9.70<br>9.70<br>9.70<br>9.70<br>9.70<br>9.70<br>9.70<br>9.70<br>9.70<br>9.70<br>9.70<br>9.70<br>9.70<br>9.70<br>9.70<br>9.70<br>9.70<br>9.70<br>9.70<br>9.70<br>9.70<br>9.70<br>9.70<br>9.70<br>9.70<br>9.70<br>9.70<br>9.70<br>9.70<br>9.70<br>9.70<br>9.70<br>9.70<br>9.70<br>9.70<br>9.70<br>9.70<br>9.70<br>9.70<br>9.70<br>9.70<br>9.70<br>9.70<br>9.70<br>9.70<br>9.70<br>9.70<br>9.70<br>9.70<br>9.70<br>9.70<br>9.70<br>9.70<br>9.70<br>9.70<br>9.70<br>9.70<br>9.70<br>9.70<br>9.70<br>9.70<br>9.70<br>9.70<br>9.70<br>9.70<br>9.70<br>9.70<br>9.70<br>9.70<br>9.70<br>9.70<br>9.70<br>9.70<br>9.70<br>9.70<br>9.70<br>9.70<br>9.70<br>9.70<br>9.70<br>9.70<br>9.70<br>9.70<br>9.70<br>9.70<br>9.70<br>9.70<br>9.70<br>9.70<br>9.70<br>9.70<br>9.70<br>9.70<br>9.70<br>9.70<br>9.70<br>9.70<br>9.70<br>9.70<br>9.70<br>9.70<br>9.70<br>9.70<br>9.70<br>9.70<br>9.70<br>9.70<br>9.70<br>9.70<br>9.70<br>9.70<br>9.70<br>9.70<br>9.70<br>9.70<br>9.70<br>9.70<br>9.70<br>9.70<br>9.70<br>9.70<br>9.70<br>9.70<br>9.70<br>9.70<br>9.70<br>9.70<br>9.70<br>9.70<br>9.70<br>9.70<br>9.70<br>9.70<br>9.70<br>9.70<br>9.70<br>9.70<br>9.70<br>9.70<br>9.70<br>9.70<br>9.70<br>9.70<br>9.70<br>9.70<br>9.70<br>9.70<br>9.70<br>9.70<br>9.70<br>9.70<br>9.70<br>9.70<br>9.70<br>9.70<br>9.70<br>9.70<br>9.70<br>9.70<br>9.70<br>9.70<br>9.70<br>9.70<br>9.70<br>9.70<br>9.70<br>9.70<br>9.70<br>9.70<br>9.70<br>9.70<br>9.70<br>9.70<br>9.70<br>9.70<br>9.70<br>9.70<br>9.70<br>9.70<br>9.70<br>9.70<br>9.70<br>9.70<br>9.70<br>9.70<br>9.70<br>9.70<br>9.70<br>9.70<br>9.70<br>9.70<br>9.70<br>9.70<br>9.70<br>9.70<br>9.70<br>9.70<br>9.70<br>9.70<br>9.70<br>9.70<br>9.70 |                                     | 83.50<br>31.75<br>4 4 4 4 4 4 4 4 4 4 4 4 4 4 4 4 4 4 4                              | and the second s |  |
|                                                                      |                                | 17W2 Male/Female                                                                                                                                                                                                                                                                                                                                                                                                                                                                                                                                                                                                                                                                                                                                                                                                                                                                                                                                                                                                                                                                                                                                                                                                                                                                                                                                                                                                                                                                                                                                                                                                                                                                                                                                                                                                                                                                                                                                                                                                                                                                                                                                                                                                                                                                                                                                                                                                                                                                                                                                                                                                                                                                                                                                                                                                                       | 21W1 Male/Fema                      | e                                                                                    |                                                                                                                                                                                                                                                                                                                                                                                                                                                                                                                                                                                                                                                                                                                                                                                                                                                                                                                                                                                                                                                                                                                                                                                                                                                                                                                                                                                                                                                                                                                                                                                                                                                                                                                                                                                                                                                                                                                                                                                                                                                                                                                                |  |
| 10A / 2.2<br>20A / 3.3<br>30A / 3.7<br>40A / 4.2                     | 37 Ψ <b>Λ</b>                  |                                                                                                                                                                                                                                                                                                                                                                                                                                                                                                                                                                                                                                                                                                                                                                                                                                                                                                                                                                                                                                                                                                                                                                                                                                                                                                                                                                                                                                                                                                                                                                                                                                                                                                                                                                                                                                                                                                                                                                                                                                                                                                                                                                                                                                                                                                                                                                                                                                                                                                                                                                                                                                                                                                                                                                                                                                        |                                     | 47.05<br>23.65<br>4<br>5<br>5<br>5<br>5<br>5<br>5<br>5<br>5<br>5<br>5<br>5<br>5<br>5 | 28                                                                                                                                                                                                                                                                                                                                                                                                                                                                                                                                                                                                                                                                                                                                                                                                                                                                                                                                                                                                                                                                                                                                                                                                                                                                                                                                                                                                                                                                                                                                                                                                                                                                                                                                                                                                                                                                                                                                                                                                                                                                                                                             |  |
|                                                                      |                                | COMBINATION D-SUB                                                                                                                                                                                                                                                                                                                                                                                                                                                                                                                                                                                                                                                                                                                                                                                                                                                                                                                                                                                                                                                                                                                                                                                                                                                                                                                                                                                                                                                                                                                                                                                                                                                                                                                                                                                                                                                                                                                                                                                                                                                                                                                                                                                                                                                                                                                                                                                                                                                                                                                                                                                                                                                                                                                                                                                                                      |                                     | SW REFERENCE NO.: 628 COMBO ASSEMBLY                                                 |                                                                                                                                                                                                                                                                                                                                                                                                                                                                                                                                                                                                                                                                                                                                                                                                                                                                                                                                                                                                                                                                                                                                                                                                                                                                                                                                                                                                                                                                                                                                                                                                                                                                                                                                                                                                                                                                                                                                                                                                                                                                                                                                |  |
|                                                                      | COMBIN                         |                                                                                                                                                                                                                                                                                                                                                                                                                                                                                                                                                                                                                                                                                                                                                                                                                                                                                                                                                                                                                                                                                                                                                                                                                                                                                                                                                                                                                                                                                                                                                                                                                                                                                                                                                                                                                                                                                                                                                                                                                                                                                                                                                                                                                                                                                                                                                                                                                                                                                                                                                                                                                                                                                                                                                                                                                                        |                                     | DATE: JAN. 01/20                                                                     | )19                                                                                                                                                                                                                                                                                                                                                                                                                                                                                                                                                                                                                                                                                                                                                                                                                                                                                                                                                                                                                                                                                                                                                                                                                                                                                                                                                                                                                                                                                                                                                                                                                                                                                                                                                                                                                                                                                                                                                                                                                                                                                                                            |  |
|                                                                      |                                |                                                                                                                                                                                                                                                                                                                                                                                                                                                                                                                                                                                                                                                                                                                                                                                                                                                                                                                                                                                                                                                                                                                                                                                                                                                                                                                                                                                                                                                                                                                                                                                                                                                                                                                                                                                                                                                                                                                                                                                                                                                                                                                                                                                                                                                                                                                                                                                                                                                                                                                                                                                                                                                                                                                                                                                                                                        | CHECKED:                            | DATE:                                                                                |                                                                                                                                                                                                                                                                                                                                                                                                                                                                                                                                                                                                                                                                                                                                                                                                                                                                                                                                                                                                                                                                                                                                                                                                                                                                                                                                                                                                                                                                                                                                                                                                                                                                                                                                                                                                                                                                                                                                                                                                                                                                                                                                |  |
| ERIES FULLY CONFORMS TO                                              | EDAC I                         | ARE THE PROPERTY OF EDAC INC., AND                                                                                                                                                                                                                                                                                                                                                                                                                                                                                                                                                                                                                                                                                                                                                                                                                                                                                                                                                                                                                                                                                                                                                                                                                                                                                                                                                                                                                                                                                                                                                                                                                                                                                                                                                                                                                                                                                                                                                                                                                                                                                                                                                                                                                                                                                                                                                                                                                                                                                                                                                                                                                                                                                                                                                                                                     | SCALE: N.T.S                        | SHEET 3 OF                                                                           | 4                                                                                                                                                                                                                                                                                                                                                                                                                                                                                                                                                                                                                                                                                                                                                                                                                                                                                                                                                                                                                                                                                                                                                                                                                                                                                                                                                                                                                                                                                                                                                                                                                                                                                                                                                                                                                                                                                                                                                                                                                                                                                                                              |  |
| UROPEAN UNION DIRECTIVES<br>5/EU FOR RoHS COMPLIANCY.                |                                | DA OR USED AS THE BASIS FOR THE                                                                                                                                                                                                                                                                                                                                                                                                                                                                                                                                                                                                                                                                                                                                                                                                                                                                                                                                                                                                                                                                                                                                                                                                                                                                                                                                                                                                                                                                                                                                                                                                                                                                                                                                                                                                                                                                                                                                                                                                                                                                                                                                                                                                                                                                                                                                                                                                                                                                                                                                                                                                                                                                                                                                                                                                        | DRAWING NUMBER: 628-24W7224-4N4 ISS |                                                                                      | ISSUE                                                                                                                                                                                                                                                                                                                                                                                                                                                                                                                                                                                                                                                                                                                                                                                                                                                                                                                                                                                                                                                                                                                                                                                                                                                                                                                                                                                                                                                                                                                                                                                                                                                                                                                                                                                                                                                                                                                                                                                                                                                                                                                          |  |
|                                                                      | YOUR CONNECTION TO QUALITY & S | YOUR CONNECTION TO QUALITY & SERVICE                                                                                                                                                                                                                                                                                                                                                                                                                                                                                                                                                                                                                                                                                                                                                                                                                                                                                                                                                                                                                                                                                                                                                                                                                                                                                                                                                                                                                                                                                                                                                                                                                                                                                                                                                                                                                                                                                                                                                                                                                                                                                                                                                                                                                                                                                                                                                                                                                                                                                                                                                                                                                                                                                                                                                                                                   |                                     | 7224-4N4                                                                             | 1                                                                                                                                                                                                                                                                                                                                                                                                                                                                                                                                                                                                                                                                                                                                                                                                                                                                                                                                                                                                                                                                                                                                                                                                                                                                                                                                                                                                                                                                                                                                                                                                                                                                                                                                                                                                                                                                                                                                                                                                                                                                                                                              |  |