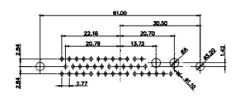

3W3 / 3WK3

5W1 Male/Female

7W2 Male/Female

(1)

21W4 Male/Female

PART NUMBER:

628-24W7224-4N4

|                                                                      | 7.64                           |                                                                                                                                                                                                                                                                                                                                                                                                                                                                                                                                                                                                                                                                                                                                                                                                                                                                                                                                                                                                                                                                                                                                                                                                                                                                                                                                                                                                                                                                                                                                                                                                                                                                                                                                                                                                                                                                                                                                                                                                                                                                                                                                                                                                                                                                                                                                                                                                                                                                                                                                                                                                                                                                                                                                                                                                                                        |                                     |                                                                                      |                                                                                                                                                                                                                                                                                                                                                                                                                                                                                                                                                                                                                                                                                                                                                                                                                                                                                                                                                                                                                                                                                                                                                                                                                                                                                                                                                                                                                                                                                                                                                                                                                                                                                                                                                                                                                                                                                                                                                                                                                                                                                                                                |  |
|----------------------------------------------------------------------|--------------------------------|----------------------------------------------------------------------------------------------------------------------------------------------------------------------------------------------------------------------------------------------------------------------------------------------------------------------------------------------------------------------------------------------------------------------------------------------------------------------------------------------------------------------------------------------------------------------------------------------------------------------------------------------------------------------------------------------------------------------------------------------------------------------------------------------------------------------------------------------------------------------------------------------------------------------------------------------------------------------------------------------------------------------------------------------------------------------------------------------------------------------------------------------------------------------------------------------------------------------------------------------------------------------------------------------------------------------------------------------------------------------------------------------------------------------------------------------------------------------------------------------------------------------------------------------------------------------------------------------------------------------------------------------------------------------------------------------------------------------------------------------------------------------------------------------------------------------------------------------------------------------------------------------------------------------------------------------------------------------------------------------------------------------------------------------------------------------------------------------------------------------------------------------------------------------------------------------------------------------------------------------------------------------------------------------------------------------------------------------------------------------------------------------------------------------------------------------------------------------------------------------------------------------------------------------------------------------------------------------------------------------------------------------------------------------------------------------------------------------------------------------------------------------------------------------------------------------------------------|-------------------------------------|--------------------------------------------------------------------------------------|--------------------------------------------------------------------------------------------------------------------------------------------------------------------------------------------------------------------------------------------------------------------------------------------------------------------------------------------------------------------------------------------------------------------------------------------------------------------------------------------------------------------------------------------------------------------------------------------------------------------------------------------------------------------------------------------------------------------------------------------------------------------------------------------------------------------------------------------------------------------------------------------------------------------------------------------------------------------------------------------------------------------------------------------------------------------------------------------------------------------------------------------------------------------------------------------------------------------------------------------------------------------------------------------------------------------------------------------------------------------------------------------------------------------------------------------------------------------------------------------------------------------------------------------------------------------------------------------------------------------------------------------------------------------------------------------------------------------------------------------------------------------------------------------------------------------------------------------------------------------------------------------------------------------------------------------------------------------------------------------------------------------------------------------------------------------------------------------------------------------------------|--|
|                                                                      |                                | 11W1 Male/Female                                                                                                                                                                                                                                                                                                                                                                                                                                                                                                                                                                                                                                                                                                                                                                                                                                                                                                                                                                                                                                                                                                                                                                                                                                                                                                                                                                                                                                                                                                                                                                                                                                                                                                                                                                                                                                                                                                                                                                                                                                                                                                                                                                                                                                                                                                                                                                                                                                                                                                                                                                                                                                                                                                                                                                                                                       | 27W2 Male/Femal                     | e                                                                                    |                                                                                                                                                                                                                                                                                                                                                                                                                                                                                                                                                                                                                                                                                                                                                                                                                                                                                                                                                                                                                                                                                                                                                                                                                                                                                                                                                                                                                                                                                                                                                                                                                                                                                                                                                                                                                                                                                                                                                                                                                                                                                                                                |  |
| 47.06<br>23.03<br>a 14.42<br>b 0 0 0 0 0 0 0 0 0 0 0 0 0 0 0 0 0 0 0 | 8W8 Female                     | 33.30<br>16.65<br>9.70<br>9.70<br>9.70<br>9.70<br>9.70<br>9.70<br>9.70<br>9.70<br>9.70<br>9.70<br>9.70<br>9.70<br>9.70<br>9.70<br>9.70<br>9.70<br>9.70<br>9.70<br>9.70<br>9.70<br>9.70<br>9.70<br>9.70<br>9.70<br>9.70<br>9.70<br>9.70<br>9.70<br>9.70<br>9.70<br>9.70<br>9.70<br>9.70<br>9.70<br>9.70<br>9.70<br>9.70<br>9.70<br>9.70<br>9.70<br>9.70<br>9.70<br>9.70<br>9.70<br>9.70<br>9.70<br>9.70<br>9.70<br>9.70<br>9.70<br>9.70<br>9.70<br>9.70<br>9.70<br>9.70<br>9.70<br>9.70<br>9.70<br>9.70<br>9.70<br>9.70<br>9.70<br>9.70<br>9.70<br>9.70<br>9.70<br>9.70<br>9.70<br>9.70<br>9.70<br>9.70<br>9.70<br>9.70<br>9.70<br>9.70<br>9.70<br>9.70<br>9.70<br>9.70<br>9.70<br>9.70<br>9.70<br>9.70<br>9.70<br>9.70<br>9.70<br>9.70<br>9.70<br>9.70<br>9.70<br>9.70<br>9.70<br>9.70<br>9.70<br>9.70<br>9.70<br>9.70<br>9.70<br>9.70<br>9.70<br>9.70<br>9.70<br>9.70<br>9.70<br>9.70<br>9.70<br>9.70<br>9.70<br>9.70<br>9.70<br>9.70<br>9.70<br>9.70<br>9.70<br>9.70<br>9.70<br>9.70<br>9.70<br>9.70<br>9.70<br>9.70<br>9.70<br>9.70<br>9.70<br>9.70<br>9.70<br>9.70<br>9.70<br>9.70<br>9.70<br>9.70<br>9.70<br>9.70<br>9.70<br>9.70<br>9.70<br>9.70<br>9.70<br>9.70<br>9.70<br>9.70<br>9.70<br>9.70<br>9.70<br>9.70<br>9.70<br>9.70<br>9.70<br>9.70<br>9.70<br>9.70<br>9.70<br>9.70<br>9.70<br>9.70<br>9.70<br>9.70<br>9.70<br>9.70<br>9.70<br>9.70<br>9.70<br>9.70<br>9.70<br>9.70<br>9.70<br>9.70<br>9.70<br>9.70<br>9.70<br>9.70<br>9.70<br>9.70<br>9.70<br>9.70<br>9.70<br>9.70<br>9.70<br>9.70<br>9.70<br>9.70<br>9.70<br>9.70<br>9.70<br>9.70<br>9.70<br>9.70<br>9.70<br>9.70<br>9.70<br>9.70<br>9.70<br>9.70<br>9.70<br>9.70<br>9.70<br>9.70<br>9.70<br>9.70<br>9.70<br>9.70<br>9.70<br>9.70<br>9.70<br>9.70<br>9.70<br>9.70<br>9.70<br>9.70<br>9.70<br>9.70<br>9.70<br>9.70<br>9.70<br>9.70<br>9.70<br>9.70<br>9.70<br>9.70<br>9.70<br>9.70<br>9.70<br>9.70<br>9.70<br>9.70<br>9.70<br>9.70<br>9.70<br>9.70<br>9.70<br>9.70<br>9.70<br>9.70<br>9.70<br>9.70<br>9.70<br>9.70<br>9.70<br>9.70<br>9.70<br>9.70<br>9.70<br>9.70<br>9.70<br>9.70<br>9.70<br>9.70<br>9.70<br>9.70<br>9.70<br>9.70<br>9.70<br>9.70<br>9.70<br>9.70<br>9.70<br>9.70<br>9.70<br>9.70<br>9.70<br>9.70<br>9.70<br>9.70<br>9.70<br>9.70<br>9.70<br>9.70<br>9.70<br>9.70<br>9.70<br>9.70<br>9.70<br>9.70<br>9.70<br>9.70<br>9.70<br>9.70<br>9.70<br>9.70<br>9.70<br>9.70<br>9.70<br>9.70<br>9.70<br>9.70<br>9.70<br>9.70<br>9.70<br>9.70<br>9.70<br>9.70<br>9.70<br>9.70<br>9.70<br>9.70<br>9.70<br>9.70<br>9.70<br>9.70<br>9.70<br>9.70<br>9.70<br>9.70<br>9.70<br>9.70<br>9.70<br>9.70<br>9.70<br>9.70<br>9.70<br>9.70<br>9.70<br>9.70<br>9.70<br>9.70<br>9.70<br>9.70<br>9.70<br>9.70<br>9.70<br>9.70<br>9.70<br>9.70<br>9.70<br>9.70<br>9.70<br>9.70<br>9.70<br>9.70<br>9.70<br>9.70<br>9.70<br>9.70<br>9.70<br>9.70<br>9.70<br>9.70<br>9.70<br>9.70 |                                     | 83.50<br>31.75<br>4 4 4 4 4 4 4 4 4 4 4 4 4 4 4 4 4 4 4                              | and the second s |  |
|                                                                      |                                | 17W2 Male/Female                                                                                                                                                                                                                                                                                                                                                                                                                                                                                                                                                                                                                                                                                                                                                                                                                                                                                                                                                                                                                                                                                                                                                                                                                                                                                                                                                                                                                                                                                                                                                                                                                                                                                                                                                                                                                                                                                                                                                                                                                                                                                                                                                                                                                                                                                                                                                                                                                                                                                                                                                                                                                                                                                                                                                                                                                       | 21W1 Male/Fema                      | e                                                                                    |                                                                                                                                                                                                                                                                                                                                                                                                                                                                                                                                                                                                                                                                                                                                                                                                                                                                                                                                                                                                                                                                                                                                                                                                                                                                                                                                                                                                                                                                                                                                                                                                                                                                                                                                                                                                                                                                                                                                                                                                                                                                                                                                |  |
| 10A / 2.2<br>20A / 3.3<br>30A / 3.7<br>40A / 4.2                     | 37 Ψ <b>Λ</b>                  |                                                                                                                                                                                                                                                                                                                                                                                                                                                                                                                                                                                                                                                                                                                                                                                                                                                                                                                                                                                                                                                                                                                                                                                                                                                                                                                                                                                                                                                                                                                                                                                                                                                                                                                                                                                                                                                                                                                                                                                                                                                                                                                                                                                                                                                                                                                                                                                                                                                                                                                                                                                                                                                                                                                                                                                                                                        |                                     | 47.05<br>23.65<br>4<br>5<br>5<br>5<br>5<br>5<br>5<br>5<br>5<br>5<br>5<br>5<br>5<br>5 | 28                                                                                                                                                                                                                                                                                                                                                                                                                                                                                                                                                                                                                                                                                                                                                                                                                                                                                                                                                                                                                                                                                                                                                                                                                                                                                                                                                                                                                                                                                                                                                                                                                                                                                                                                                                                                                                                                                                                                                                                                                                                                                                                             |  |
|                                                                      |                                | COMBINATION D-SUB                                                                                                                                                                                                                                                                                                                                                                                                                                                                                                                                                                                                                                                                                                                                                                                                                                                                                                                                                                                                                                                                                                                                                                                                                                                                                                                                                                                                                                                                                                                                                                                                                                                                                                                                                                                                                                                                                                                                                                                                                                                                                                                                                                                                                                                                                                                                                                                                                                                                                                                                                                                                                                                                                                                                                                                                                      |                                     | SW REFERENCE NO.: 628 COMBO ASSEMBLY                                                 |                                                                                                                                                                                                                                                                                                                                                                                                                                                                                                                                                                                                                                                                                                                                                                                                                                                                                                                                                                                                                                                                                                                                                                                                                                                                                                                                                                                                                                                                                                                                                                                                                                                                                                                                                                                                                                                                                                                                                                                                                                                                                                                                |  |
|                                                                      | COMBIN                         |                                                                                                                                                                                                                                                                                                                                                                                                                                                                                                                                                                                                                                                                                                                                                                                                                                                                                                                                                                                                                                                                                                                                                                                                                                                                                                                                                                                                                                                                                                                                                                                                                                                                                                                                                                                                                                                                                                                                                                                                                                                                                                                                                                                                                                                                                                                                                                                                                                                                                                                                                                                                                                                                                                                                                                                                                                        |                                     | DATE: JAN. 01/20                                                                     | )19                                                                                                                                                                                                                                                                                                                                                                                                                                                                                                                                                                                                                                                                                                                                                                                                                                                                                                                                                                                                                                                                                                                                                                                                                                                                                                                                                                                                                                                                                                                                                                                                                                                                                                                                                                                                                                                                                                                                                                                                                                                                                                                            |  |
|                                                                      |                                |                                                                                                                                                                                                                                                                                                                                                                                                                                                                                                                                                                                                                                                                                                                                                                                                                                                                                                                                                                                                                                                                                                                                                                                                                                                                                                                                                                                                                                                                                                                                                                                                                                                                                                                                                                                                                                                                                                                                                                                                                                                                                                                                                                                                                                                                                                                                                                                                                                                                                                                                                                                                                                                                                                                                                                                                                                        | CHECKED:                            | DATE:                                                                                |                                                                                                                                                                                                                                                                                                                                                                                                                                                                                                                                                                                                                                                                                                                                                                                                                                                                                                                                                                                                                                                                                                                                                                                                                                                                                                                                                                                                                                                                                                                                                                                                                                                                                                                                                                                                                                                                                                                                                                                                                                                                                                                                |  |
| ERIES FULLY CONFORMS TO                                              | EDAC I                         | ARE THE PROPERTY OF EDAC INC., AND                                                                                                                                                                                                                                                                                                                                                                                                                                                                                                                                                                                                                                                                                                                                                                                                                                                                                                                                                                                                                                                                                                                                                                                                                                                                                                                                                                                                                                                                                                                                                                                                                                                                                                                                                                                                                                                                                                                                                                                                                                                                                                                                                                                                                                                                                                                                                                                                                                                                                                                                                                                                                                                                                                                                                                                                     | SCALE: N.T.S                        | SHEET 3 OF                                                                           | 4                                                                                                                                                                                                                                                                                                                                                                                                                                                                                                                                                                                                                                                                                                                                                                                                                                                                                                                                                                                                                                                                                                                                                                                                                                                                                                                                                                                                                                                                                                                                                                                                                                                                                                                                                                                                                                                                                                                                                                                                                                                                                                                              |  |
| UROPEAN UNION DIRECTIVES<br>5/EU FOR RoHS COMPLIANCY.                |                                | DA OR USED AS THE BASIS FOR THE                                                                                                                                                                                                                                                                                                                                                                                                                                                                                                                                                                                                                                                                                                                                                                                                                                                                                                                                                                                                                                                                                                                                                                                                                                                                                                                                                                                                                                                                                                                                                                                                                                                                                                                                                                                                                                                                                                                                                                                                                                                                                                                                                                                                                                                                                                                                                                                                                                                                                                                                                                                                                                                                                                                                                                                                        | DRAWING NUMBER: 628-24W7224-4N4 ISS |                                                                                      | ISSUE                                                                                                                                                                                                                                                                                                                                                                                                                                                                                                                                                                                                                                                                                                                                                                                                                                                                                                                                                                                                                                                                                                                                                                                                                                                                                                                                                                                                                                                                                                                                                                                                                                                                                                                                                                                                                                                                                                                                                                                                                                                                                                                          |  |
|                                                                      | YOUR CONNECTION TO QUALITY & S | YOUR CONNECTION TO QUALITY & SERVICE                                                                                                                                                                                                                                                                                                                                                                                                                                                                                                                                                                                                                                                                                                                                                                                                                                                                                                                                                                                                                                                                                                                                                                                                                                                                                                                                                                                                                                                                                                                                                                                                                                                                                                                                                                                                                                                                                                                                                                                                                                                                                                                                                                                                                                                                                                                                                                                                                                                                                                                                                                                                                                                                                                                                                                                                   |                                     | 7224-4N4                                                                             | 1                                                                                                                                                                                                                                                                                                                                                                                                                                                                                                                                                                                                                                                                                                                                                                                                                                                                                                                                                                                                                                                                                                                                                                                                                                                                                                                                                                                                                                                                                                                                                                                                                                                                                                                                                                                                                                                                                                                                                                                                                                                                                                                              |  |