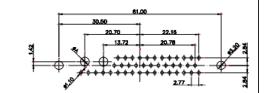

3W3 / 3WK3

5W1 Male/Female

7W2 Male/Female

(1)

21W4 Male/Female

PART NUMBER:

628-24W7224-4N4

|                                                                      | 7.64                           |                                                                                                                                                                                                                                                                                                                                                                                                                                                                                                                                                                                                                                                                                                                                                                                                                                                                                                                                                                                                                                                                                                                                                                                                                                                                                                                                                                                                                                                                                                                                                                                                                                                                                                                                                                                                                                                                                                                                                                                                                                                                                                                                                                                                                                                                                                                                                                                                                                                                                                                                                                                                                                                                                                                                                                                                                                        |                                     |                                                                                      |                                                                                                                                                                                                                                                                                                                                                                                                                                                                                                                                                                                                                                                                                                                                                                                                                                                                                                                                                                                                                                                                                                                                                                                                                                                                                                                                                                                                                                                                                                                                                                                                                                                                                                                                                                                                                                                                                                                                                                                                                                                                                                                                |  |
|----------------------------------------------------------------------|--------------------------------|----------------------------------------------------------------------------------------------------------------------------------------------------------------------------------------------------------------------------------------------------------------------------------------------------------------------------------------------------------------------------------------------------------------------------------------------------------------------------------------------------------------------------------------------------------------------------------------------------------------------------------------------------------------------------------------------------------------------------------------------------------------------------------------------------------------------------------------------------------------------------------------------------------------------------------------------------------------------------------------------------------------------------------------------------------------------------------------------------------------------------------------------------------------------------------------------------------------------------------------------------------------------------------------------------------------------------------------------------------------------------------------------------------------------------------------------------------------------------------------------------------------------------------------------------------------------------------------------------------------------------------------------------------------------------------------------------------------------------------------------------------------------------------------------------------------------------------------------------------------------------------------------------------------------------------------------------------------------------------------------------------------------------------------------------------------------------------------------------------------------------------------------------------------------------------------------------------------------------------------------------------------------------------------------------------------------------------------------------------------------------------------------------------------------------------------------------------------------------------------------------------------------------------------------------------------------------------------------------------------------------------------------------------------------------------------------------------------------------------------------------------------------------------------------------------------------------------------|-------------------------------------|--------------------------------------------------------------------------------------|--------------------------------------------------------------------------------------------------------------------------------------------------------------------------------------------------------------------------------------------------------------------------------------------------------------------------------------------------------------------------------------------------------------------------------------------------------------------------------------------------------------------------------------------------------------------------------------------------------------------------------------------------------------------------------------------------------------------------------------------------------------------------------------------------------------------------------------------------------------------------------------------------------------------------------------------------------------------------------------------------------------------------------------------------------------------------------------------------------------------------------------------------------------------------------------------------------------------------------------------------------------------------------------------------------------------------------------------------------------------------------------------------------------------------------------------------------------------------------------------------------------------------------------------------------------------------------------------------------------------------------------------------------------------------------------------------------------------------------------------------------------------------------------------------------------------------------------------------------------------------------------------------------------------------------------------------------------------------------------------------------------------------------------------------------------------------------------------------------------------------------|--|
|                                                                      |                                | 11W1 Male/Female                                                                                                                                                                                                                                                                                                                                                                                                                                                                                                                                                                                                                                                                                                                                                                                                                                                                                                                                                                                                                                                                                                                                                                                                                                                                                                                                                                                                                                                                                                                                                                                                                                                                                                                                                                                                                                                                                                                                                                                                                                                                                                                                                                                                                                                                                                                                                                                                                                                                                                                                                                                                                                                                                                                                                                                                                       | 27W2 Male/Femal                     | e                                                                                    |                                                                                                                                                                                                                                                                                                                                                                                                                                                                                                                                                                                                                                                                                                                                                                                                                                                                                                                                                                                                                                                                                                                                                                                                                                                                                                                                                                                                                                                                                                                                                                                                                                                                                                                                                                                                                                                                                                                                                                                                                                                                                                                                |  |
| 47.06<br>23.03<br>a 14.42<br>b 0 0 0 0 0 0 0 0 0 0 0 0 0 0 0 0 0 0 0 | 8W8 Female                     | 33.30<br>16.65<br>9.70<br>9.70<br>9.70<br>9.70<br>9.70<br>9.70<br>9.70<br>9.70<br>9.70<br>9.70<br>9.70<br>9.70<br>9.70<br>9.70<br>9.70<br>9.70<br>9.70<br>9.70<br>9.70<br>9.70<br>9.70<br>9.70<br>9.70<br>9.70<br>9.70<br>9.70<br>9.70<br>9.70<br>9.70<br>9.70<br>9.70<br>9.70<br>9.70<br>9.70<br>9.70<br>9.70<br>9.70<br>9.70<br>9.70<br>9.70<br>9.70<br>9.70<br>9.70<br>9.70<br>9.70<br>9.70<br>9.70<br>9.70<br>9.70<br>9.70<br>9.70<br>9.70<br>9.70<br>9.70<br>9.70<br>9.70<br>9.70<br>9.70<br>9.70<br>9.70<br>9.70<br>9.70<br>9.70<br>9.70<br>9.70<br>9.70<br>9.70<br>9.70<br>9.70<br>9.70<br>9.70<br>9.70<br>9.70<br>9.70<br>9.70<br>9.70<br>9.70<br>9.70<br>9.70<br>9.70<br>9.70<br>9.70<br>9.70<br>9.70<br>9.70<br>9.70<br>9.70<br>9.70<br>9.70<br>9.70<br>9.70<br>9.70<br>9.70<br>9.70<br>9.70<br>9.70<br>9.70<br>9.70<br>9.70<br>9.70<br>9.70<br>9.70<br>9.70<br>9.70<br>9.70<br>9.70<br>9.70<br>9.70<br>9.70<br>9.70<br>9.70<br>9.70<br>9.70<br>9.70<br>9.70<br>9.70<br>9.70<br>9.70<br>9.70<br>9.70<br>9.70<br>9.70<br>9.70<br>9.70<br>9.70<br>9.70<br>9.70<br>9.70<br>9.70<br>9.70<br>9.70<br>9.70<br>9.70<br>9.70<br>9.70<br>9.70<br>9.70<br>9.70<br>9.70<br>9.70<br>9.70<br>9.70<br>9.70<br>9.70<br>9.70<br>9.70<br>9.70<br>9.70<br>9.70<br>9.70<br>9.70<br>9.70<br>9.70<br>9.70<br>9.70<br>9.70<br>9.70<br>9.70<br>9.70<br>9.70<br>9.70<br>9.70<br>9.70<br>9.70<br>9.70<br>9.70<br>9.70<br>9.70<br>9.70<br>9.70<br>9.70<br>9.70<br>9.70<br>9.70<br>9.70<br>9.70<br>9.70<br>9.70<br>9.70<br>9.70<br>9.70<br>9.70<br>9.70<br>9.70<br>9.70<br>9.70<br>9.70<br>9.70<br>9.70<br>9.70<br>9.70<br>9.70<br>9.70<br>9.70<br>9.70<br>9.70<br>9.70<br>9.70<br>9.70<br>9.70<br>9.70<br>9.70<br>9.70<br>9.70<br>9.70<br>9.70<br>9.70<br>9.70<br>9.70<br>9.70<br>9.70<br>9.70<br>9.70<br>9.70<br>9.70<br>9.70<br>9.70<br>9.70<br>9.70<br>9.70<br>9.70<br>9.70<br>9.70<br>9.70<br>9.70<br>9.70<br>9.70<br>9.70<br>9.70<br>9.70<br>9.70<br>9.70<br>9.70<br>9.70<br>9.70<br>9.70<br>9.70<br>9.70<br>9.70<br>9.70<br>9.70<br>9.70<br>9.70<br>9.70<br>9.70<br>9.70<br>9.70<br>9.70<br>9.70<br>9.70<br>9.70<br>9.70<br>9.70<br>9.70<br>9.70<br>9.70<br>9.70<br>9.70<br>9.70<br>9.70<br>9.70<br>9.70<br>9.70<br>9.70<br>9.70<br>9.70<br>9.70<br>9.70<br>9.70<br>9.70<br>9.70<br>9.70<br>9.70<br>9.70<br>9.70<br>9.70<br>9.70<br>9.70<br>9.70<br>9.70<br>9.70<br>9.70<br>9.70<br>9.70<br>9.70<br>9.70<br>9.70<br>9.70<br>9.70<br>9.70<br>9.70<br>9.70<br>9.70<br>9.70<br>9.70<br>9.70<br>9.70<br>9.70<br>9.70<br>9.70<br>9.70<br>9.70<br>9.70<br>9.70<br>9.70<br>9.70<br>9.70<br>9.70<br>9.70<br>9.70<br>9.70<br>9.70<br>9.70<br>9.70<br>9.70<br>9.70<br>9.70<br>9.70<br>9.70<br>9.70<br>9.70<br>9.70<br>9.70<br>9.70<br>9.70<br>9.70<br>9.70<br>9.70<br>9.70<br>9.70<br>9.70<br>9.70<br>9.70<br>9.70<br>9.70<br>9.70<br>9.70<br>9.70<br>9.70 |                                     | 83.50<br>31.75<br>4 4 4 4 4 4 4 4 4 4 4 4 4 4 4 4 4 4 4                              | and the second s |  |
|                                                                      |                                | 17W2 Male/Female                                                                                                                                                                                                                                                                                                                                                                                                                                                                                                                                                                                                                                                                                                                                                                                                                                                                                                                                                                                                                                                                                                                                                                                                                                                                                                                                                                                                                                                                                                                                                                                                                                                                                                                                                                                                                                                                                                                                                                                                                                                                                                                                                                                                                                                                                                                                                                                                                                                                                                                                                                                                                                                                                                                                                                                                                       | 21W1 Male/Fema                      | e                                                                                    |                                                                                                                                                                                                                                                                                                                                                                                                                                                                                                                                                                                                                                                                                                                                                                                                                                                                                                                                                                                                                                                                                                                                                                                                                                                                                                                                                                                                                                                                                                                                                                                                                                                                                                                                                                                                                                                                                                                                                                                                                                                                                                                                |  |
| 10A / 2.2<br>20A / 3.3<br>30A / 3.7<br>40A / 4.2                     | 37 Ψ <b>Λ</b>                  |                                                                                                                                                                                                                                                                                                                                                                                                                                                                                                                                                                                                                                                                                                                                                                                                                                                                                                                                                                                                                                                                                                                                                                                                                                                                                                                                                                                                                                                                                                                                                                                                                                                                                                                                                                                                                                                                                                                                                                                                                                                                                                                                                                                                                                                                                                                                                                                                                                                                                                                                                                                                                                                                                                                                                                                                                                        |                                     | 47.05<br>23.65<br>4<br>5<br>5<br>5<br>5<br>5<br>5<br>5<br>5<br>5<br>5<br>5<br>5<br>5 | 28                                                                                                                                                                                                                                                                                                                                                                                                                                                                                                                                                                                                                                                                                                                                                                                                                                                                                                                                                                                                                                                                                                                                                                                                                                                                                                                                                                                                                                                                                                                                                                                                                                                                                                                                                                                                                                                                                                                                                                                                                                                                                                                             |  |
|                                                                      |                                | COMBINATION D-SUB                                                                                                                                                                                                                                                                                                                                                                                                                                                                                                                                                                                                                                                                                                                                                                                                                                                                                                                                                                                                                                                                                                                                                                                                                                                                                                                                                                                                                                                                                                                                                                                                                                                                                                                                                                                                                                                                                                                                                                                                                                                                                                                                                                                                                                                                                                                                                                                                                                                                                                                                                                                                                                                                                                                                                                                                                      |                                     | SW REFERENCE NO.: 628 COMBO ASSEMBLY                                                 |                                                                                                                                                                                                                                                                                                                                                                                                                                                                                                                                                                                                                                                                                                                                                                                                                                                                                                                                                                                                                                                                                                                                                                                                                                                                                                                                                                                                                                                                                                                                                                                                                                                                                                                                                                                                                                                                                                                                                                                                                                                                                                                                |  |
|                                                                      | COMBIN                         |                                                                                                                                                                                                                                                                                                                                                                                                                                                                                                                                                                                                                                                                                                                                                                                                                                                                                                                                                                                                                                                                                                                                                                                                                                                                                                                                                                                                                                                                                                                                                                                                                                                                                                                                                                                                                                                                                                                                                                                                                                                                                                                                                                                                                                                                                                                                                                                                                                                                                                                                                                                                                                                                                                                                                                                                                                        |                                     | DATE: JAN. 01/20                                                                     | )19                                                                                                                                                                                                                                                                                                                                                                                                                                                                                                                                                                                                                                                                                                                                                                                                                                                                                                                                                                                                                                                                                                                                                                                                                                                                                                                                                                                                                                                                                                                                                                                                                                                                                                                                                                                                                                                                                                                                                                                                                                                                                                                            |  |
|                                                                      |                                |                                                                                                                                                                                                                                                                                                                                                                                                                                                                                                                                                                                                                                                                                                                                                                                                                                                                                                                                                                                                                                                                                                                                                                                                                                                                                                                                                                                                                                                                                                                                                                                                                                                                                                                                                                                                                                                                                                                                                                                                                                                                                                                                                                                                                                                                                                                                                                                                                                                                                                                                                                                                                                                                                                                                                                                                                                        | CHECKED:                            | DATE:                                                                                |                                                                                                                                                                                                                                                                                                                                                                                                                                                                                                                                                                                                                                                                                                                                                                                                                                                                                                                                                                                                                                                                                                                                                                                                                                                                                                                                                                                                                                                                                                                                                                                                                                                                                                                                                                                                                                                                                                                                                                                                                                                                                                                                |  |
| ERIES FULLY CONFORMS TO                                              | EDAC I                         | ARE THE PROPERTY OF EDAC INC., AND                                                                                                                                                                                                                                                                                                                                                                                                                                                                                                                                                                                                                                                                                                                                                                                                                                                                                                                                                                                                                                                                                                                                                                                                                                                                                                                                                                                                                                                                                                                                                                                                                                                                                                                                                                                                                                                                                                                                                                                                                                                                                                                                                                                                                                                                                                                                                                                                                                                                                                                                                                                                                                                                                                                                                                                                     | SCALE: N.T.S                        | SHEET 3 OF                                                                           | 4                                                                                                                                                                                                                                                                                                                                                                                                                                                                                                                                                                                                                                                                                                                                                                                                                                                                                                                                                                                                                                                                                                                                                                                                                                                                                                                                                                                                                                                                                                                                                                                                                                                                                                                                                                                                                                                                                                                                                                                                                                                                                                                              |  |
| UROPEAN UNION DIRECTIVES<br>5/EU FOR RoHS COMPLIANCY.                |                                | DA OR USED AS THE BASIS FOR THE                                                                                                                                                                                                                                                                                                                                                                                                                                                                                                                                                                                                                                                                                                                                                                                                                                                                                                                                                                                                                                                                                                                                                                                                                                                                                                                                                                                                                                                                                                                                                                                                                                                                                                                                                                                                                                                                                                                                                                                                                                                                                                                                                                                                                                                                                                                                                                                                                                                                                                                                                                                                                                                                                                                                                                                                        | DRAWING NUMBER: 628-24W7224-4N4 ISS |                                                                                      | ISSUE                                                                                                                                                                                                                                                                                                                                                                                                                                                                                                                                                                                                                                                                                                                                                                                                                                                                                                                                                                                                                                                                                                                                                                                                                                                                                                                                                                                                                                                                                                                                                                                                                                                                                                                                                                                                                                                                                                                                                                                                                                                                                                                          |  |
|                                                                      | YOUR CONNECTION TO QUALITY & S | YOUR CONNECTION TO QUALITY & SERVICE                                                                                                                                                                                                                                                                                                                                                                                                                                                                                                                                                                                                                                                                                                                                                                                                                                                                                                                                                                                                                                                                                                                                                                                                                                                                                                                                                                                                                                                                                                                                                                                                                                                                                                                                                                                                                                                                                                                                                                                                                                                                                                                                                                                                                                                                                                                                                                                                                                                                                                                                                                                                                                                                                                                                                                                                   |                                     | 7224-4N4                                                                             | 1                                                                                                                                                                                                                                                                                                                                                                                                                                                                                                                                                                                                                                                                                                                                                                                                                                                                                                                                                                                                                                                                                                                                                                                                                                                                                                                                                                                                                                                                                                                                                                                                                                                                                                                                                                                                                                                                                                                                                                                                                                                                                                                              |  |