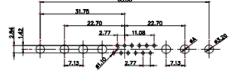

3W3 / 3WK3

5W1 Male/Female

7W2 Male/Female

(1)

21W4 Male/Female

PART NUMBER:

628-24W7224-4N4

|                                                                      | 7.64                           |                                                                                                                                                                                                                                                                                                                                                                                                                                                                                                                                                                                                                                                                                                                                                                                                                                                                                                                                                                                                                                                                                                                                                                                                                                                                                                                                                                                                                                                                                                                                                                                                                                                                                                                                                                                                                                                                                                                                                                                                                                                                                                                                                                                                                                                                                                                                                                                                                                                                                                                                                                                                                                                                                                                                                                                                                                        |                                     |                                                                                      |                                                                                                                                                                                                                                                                                                                                                                                                                                                                                                                                                                                                                                                                                                                                                                                                                                                                                                                                                                                                                                                                                                                                                                                                                                                                                                                                                                                                                                                                                                                                                                                                                                                                                                                                                                                                                                                                                                                                                                                                                                                                                                                                |  |
|----------------------------------------------------------------------|--------------------------------|----------------------------------------------------------------------------------------------------------------------------------------------------------------------------------------------------------------------------------------------------------------------------------------------------------------------------------------------------------------------------------------------------------------------------------------------------------------------------------------------------------------------------------------------------------------------------------------------------------------------------------------------------------------------------------------------------------------------------------------------------------------------------------------------------------------------------------------------------------------------------------------------------------------------------------------------------------------------------------------------------------------------------------------------------------------------------------------------------------------------------------------------------------------------------------------------------------------------------------------------------------------------------------------------------------------------------------------------------------------------------------------------------------------------------------------------------------------------------------------------------------------------------------------------------------------------------------------------------------------------------------------------------------------------------------------------------------------------------------------------------------------------------------------------------------------------------------------------------------------------------------------------------------------------------------------------------------------------------------------------------------------------------------------------------------------------------------------------------------------------------------------------------------------------------------------------------------------------------------------------------------------------------------------------------------------------------------------------------------------------------------------------------------------------------------------------------------------------------------------------------------------------------------------------------------------------------------------------------------------------------------------------------------------------------------------------------------------------------------------------------------------------------------------------------------------------------------------|-------------------------------------|--------------------------------------------------------------------------------------|--------------------------------------------------------------------------------------------------------------------------------------------------------------------------------------------------------------------------------------------------------------------------------------------------------------------------------------------------------------------------------------------------------------------------------------------------------------------------------------------------------------------------------------------------------------------------------------------------------------------------------------------------------------------------------------------------------------------------------------------------------------------------------------------------------------------------------------------------------------------------------------------------------------------------------------------------------------------------------------------------------------------------------------------------------------------------------------------------------------------------------------------------------------------------------------------------------------------------------------------------------------------------------------------------------------------------------------------------------------------------------------------------------------------------------------------------------------------------------------------------------------------------------------------------------------------------------------------------------------------------------------------------------------------------------------------------------------------------------------------------------------------------------------------------------------------------------------------------------------------------------------------------------------------------------------------------------------------------------------------------------------------------------------------------------------------------------------------------------------------------------|--|
|                                                                      |                                | 11W1 Male/Female                                                                                                                                                                                                                                                                                                                                                                                                                                                                                                                                                                                                                                                                                                                                                                                                                                                                                                                                                                                                                                                                                                                                                                                                                                                                                                                                                                                                                                                                                                                                                                                                                                                                                                                                                                                                                                                                                                                                                                                                                                                                                                                                                                                                                                                                                                                                                                                                                                                                                                                                                                                                                                                                                                                                                                                                                       | 27W2 Male/Femal                     | e                                                                                    |                                                                                                                                                                                                                                                                                                                                                                                                                                                                                                                                                                                                                                                                                                                                                                                                                                                                                                                                                                                                                                                                                                                                                                                                                                                                                                                                                                                                                                                                                                                                                                                                                                                                                                                                                                                                                                                                                                                                                                                                                                                                                                                                |  |
| 47.06<br>23.03<br>a 14.42<br>b 0 0 0 0 0 0 0 0 0 0 0 0 0 0 0 0 0 0 0 | 8W8 Female                     | 33.30<br>16.65<br>9.70<br>9.70<br>9.70<br>9.70<br>9.70<br>9.70<br>9.70<br>9.70<br>9.70<br>9.70<br>9.70<br>9.70<br>9.70<br>9.70<br>9.70<br>9.70<br>9.70<br>9.70<br>9.70<br>9.70<br>9.70<br>9.70<br>9.70<br>9.70<br>9.70<br>9.70<br>9.70<br>9.70<br>9.70<br>9.70<br>9.70<br>9.70<br>9.70<br>9.70<br>9.70<br>9.70<br>9.70<br>9.70<br>9.70<br>9.70<br>9.70<br>9.70<br>9.70<br>9.70<br>9.70<br>9.70<br>9.70<br>9.70<br>9.70<br>9.70<br>9.70<br>9.70<br>9.70<br>9.70<br>9.70<br>9.70<br>9.70<br>9.70<br>9.70<br>9.70<br>9.70<br>9.70<br>9.70<br>9.70<br>9.70<br>9.70<br>9.70<br>9.70<br>9.70<br>9.70<br>9.70<br>9.70<br>9.70<br>9.70<br>9.70<br>9.70<br>9.70<br>9.70<br>9.70<br>9.70<br>9.70<br>9.70<br>9.70<br>9.70<br>9.70<br>9.70<br>9.70<br>9.70<br>9.70<br>9.70<br>9.70<br>9.70<br>9.70<br>9.70<br>9.70<br>9.70<br>9.70<br>9.70<br>9.70<br>9.70<br>9.70<br>9.70<br>9.70<br>9.70<br>9.70<br>9.70<br>9.70<br>9.70<br>9.70<br>9.70<br>9.70<br>9.70<br>9.70<br>9.70<br>9.70<br>9.70<br>9.70<br>9.70<br>9.70<br>9.70<br>9.70<br>9.70<br>9.70<br>9.70<br>9.70<br>9.70<br>9.70<br>9.70<br>9.70<br>9.70<br>9.70<br>9.70<br>9.70<br>9.70<br>9.70<br>9.70<br>9.70<br>9.70<br>9.70<br>9.70<br>9.70<br>9.70<br>9.70<br>9.70<br>9.70<br>9.70<br>9.70<br>9.70<br>9.70<br>9.70<br>9.70<br>9.70<br>9.70<br>9.70<br>9.70<br>9.70<br>9.70<br>9.70<br>9.70<br>9.70<br>9.70<br>9.70<br>9.70<br>9.70<br>9.70<br>9.70<br>9.70<br>9.70<br>9.70<br>9.70<br>9.70<br>9.70<br>9.70<br>9.70<br>9.70<br>9.70<br>9.70<br>9.70<br>9.70<br>9.70<br>9.70<br>9.70<br>9.70<br>9.70<br>9.70<br>9.70<br>9.70<br>9.70<br>9.70<br>9.70<br>9.70<br>9.70<br>9.70<br>9.70<br>9.70<br>9.70<br>9.70<br>9.70<br>9.70<br>9.70<br>9.70<br>9.70<br>9.70<br>9.70<br>9.70<br>9.70<br>9.70<br>9.70<br>9.70<br>9.70<br>9.70<br>9.70<br>9.70<br>9.70<br>9.70<br>9.70<br>9.70<br>9.70<br>9.70<br>9.70<br>9.70<br>9.70<br>9.70<br>9.70<br>9.70<br>9.70<br>9.70<br>9.70<br>9.70<br>9.70<br>9.70<br>9.70<br>9.70<br>9.70<br>9.70<br>9.70<br>9.70<br>9.70<br>9.70<br>9.70<br>9.70<br>9.70<br>9.70<br>9.70<br>9.70<br>9.70<br>9.70<br>9.70<br>9.70<br>9.70<br>9.70<br>9.70<br>9.70<br>9.70<br>9.70<br>9.70<br>9.70<br>9.70<br>9.70<br>9.70<br>9.70<br>9.70<br>9.70<br>9.70<br>9.70<br>9.70<br>9.70<br>9.70<br>9.70<br>9.70<br>9.70<br>9.70<br>9.70<br>9.70<br>9.70<br>9.70<br>9.70<br>9.70<br>9.70<br>9.70<br>9.70<br>9.70<br>9.70<br>9.70<br>9.70<br>9.70<br>9.70<br>9.70<br>9.70<br>9.70<br>9.70<br>9.70<br>9.70<br>9.70<br>9.70<br>9.70<br>9.70<br>9.70<br>9.70<br>9.70<br>9.70<br>9.70<br>9.70<br>9.70<br>9.70<br>9.70<br>9.70<br>9.70<br>9.70<br>9.70<br>9.70<br>9.70<br>9.70<br>9.70<br>9.70<br>9.70<br>9.70<br>9.70<br>9.70<br>9.70<br>9.70<br>9.70<br>9.70<br>9.70<br>9.70<br>9.70<br>9.70<br>9.70<br>9.70<br>9.70<br>9.70<br>9.70<br>9.70<br>9.70<br>9.70<br>9.70<br>9.70<br>9.70<br>9.70 |                                     | 83.50<br>31.75<br>4 4 4 4 4 4 4 4 4 4 4 4 4 4 4 4 4 4 4                              | and the second s |  |
|                                                                      |                                | 17W2 Male/Female                                                                                                                                                                                                                                                                                                                                                                                                                                                                                                                                                                                                                                                                                                                                                                                                                                                                                                                                                                                                                                                                                                                                                                                                                                                                                                                                                                                                                                                                                                                                                                                                                                                                                                                                                                                                                                                                                                                                                                                                                                                                                                                                                                                                                                                                                                                                                                                                                                                                                                                                                                                                                                                                                                                                                                                                                       | 21W1 Male/Fema                      | e                                                                                    |                                                                                                                                                                                                                                                                                                                                                                                                                                                                                                                                                                                                                                                                                                                                                                                                                                                                                                                                                                                                                                                                                                                                                                                                                                                                                                                                                                                                                                                                                                                                                                                                                                                                                                                                                                                                                                                                                                                                                                                                                                                                                                                                |  |
| 10A / 2.2<br>20A / 3.3<br>30A / 3.7<br>40A / 4.2                     | 37 Ψ <b>Λ</b>                  |                                                                                                                                                                                                                                                                                                                                                                                                                                                                                                                                                                                                                                                                                                                                                                                                                                                                                                                                                                                                                                                                                                                                                                                                                                                                                                                                                                                                                                                                                                                                                                                                                                                                                                                                                                                                                                                                                                                                                                                                                                                                                                                                                                                                                                                                                                                                                                                                                                                                                                                                                                                                                                                                                                                                                                                                                                        |                                     | 47.05<br>23.65<br>4<br>5<br>5<br>5<br>5<br>5<br>5<br>5<br>5<br>5<br>5<br>5<br>5<br>5 | 28                                                                                                                                                                                                                                                                                                                                                                                                                                                                                                                                                                                                                                                                                                                                                                                                                                                                                                                                                                                                                                                                                                                                                                                                                                                                                                                                                                                                                                                                                                                                                                                                                                                                                                                                                                                                                                                                                                                                                                                                                                                                                                                             |  |
|                                                                      |                                | COMBINATION D-SUB                                                                                                                                                                                                                                                                                                                                                                                                                                                                                                                                                                                                                                                                                                                                                                                                                                                                                                                                                                                                                                                                                                                                                                                                                                                                                                                                                                                                                                                                                                                                                                                                                                                                                                                                                                                                                                                                                                                                                                                                                                                                                                                                                                                                                                                                                                                                                                                                                                                                                                                                                                                                                                                                                                                                                                                                                      |                                     | SW REFERENCE NO.: 628 COMBO ASSEMBLY                                                 |                                                                                                                                                                                                                                                                                                                                                                                                                                                                                                                                                                                                                                                                                                                                                                                                                                                                                                                                                                                                                                                                                                                                                                                                                                                                                                                                                                                                                                                                                                                                                                                                                                                                                                                                                                                                                                                                                                                                                                                                                                                                                                                                |  |
|                                                                      | COMBIN                         |                                                                                                                                                                                                                                                                                                                                                                                                                                                                                                                                                                                                                                                                                                                                                                                                                                                                                                                                                                                                                                                                                                                                                                                                                                                                                                                                                                                                                                                                                                                                                                                                                                                                                                                                                                                                                                                                                                                                                                                                                                                                                                                                                                                                                                                                                                                                                                                                                                                                                                                                                                                                                                                                                                                                                                                                                                        |                                     | DATE: JAN. 01/20                                                                     | )19                                                                                                                                                                                                                                                                                                                                                                                                                                                                                                                                                                                                                                                                                                                                                                                                                                                                                                                                                                                                                                                                                                                                                                                                                                                                                                                                                                                                                                                                                                                                                                                                                                                                                                                                                                                                                                                                                                                                                                                                                                                                                                                            |  |
|                                                                      |                                |                                                                                                                                                                                                                                                                                                                                                                                                                                                                                                                                                                                                                                                                                                                                                                                                                                                                                                                                                                                                                                                                                                                                                                                                                                                                                                                                                                                                                                                                                                                                                                                                                                                                                                                                                                                                                                                                                                                                                                                                                                                                                                                                                                                                                                                                                                                                                                                                                                                                                                                                                                                                                                                                                                                                                                                                                                        | CHECKED:                            | DATE:                                                                                |                                                                                                                                                                                                                                                                                                                                                                                                                                                                                                                                                                                                                                                                                                                                                                                                                                                                                                                                                                                                                                                                                                                                                                                                                                                                                                                                                                                                                                                                                                                                                                                                                                                                                                                                                                                                                                                                                                                                                                                                                                                                                                                                |  |
| ERIES FULLY CONFORMS TO                                              | EDAC I                         | ARE THE PROPERTY OF EDAC INC., AND                                                                                                                                                                                                                                                                                                                                                                                                                                                                                                                                                                                                                                                                                                                                                                                                                                                                                                                                                                                                                                                                                                                                                                                                                                                                                                                                                                                                                                                                                                                                                                                                                                                                                                                                                                                                                                                                                                                                                                                                                                                                                                                                                                                                                                                                                                                                                                                                                                                                                                                                                                                                                                                                                                                                                                                                     | SCALE: N.T.S                        | SHEET 3 OF                                                                           | 4                                                                                                                                                                                                                                                                                                                                                                                                                                                                                                                                                                                                                                                                                                                                                                                                                                                                                                                                                                                                                                                                                                                                                                                                                                                                                                                                                                                                                                                                                                                                                                                                                                                                                                                                                                                                                                                                                                                                                                                                                                                                                                                              |  |
| UROPEAN UNION DIRECTIVES<br>5/EU FOR RoHS COMPLIANCY.                |                                | DA OR USED AS THE BASIS FOR THE                                                                                                                                                                                                                                                                                                                                                                                                                                                                                                                                                                                                                                                                                                                                                                                                                                                                                                                                                                                                                                                                                                                                                                                                                                                                                                                                                                                                                                                                                                                                                                                                                                                                                                                                                                                                                                                                                                                                                                                                                                                                                                                                                                                                                                                                                                                                                                                                                                                                                                                                                                                                                                                                                                                                                                                                        | DRAWING NUMBER: 628-24W7224-4N4 ISS |                                                                                      | ISSUE                                                                                                                                                                                                                                                                                                                                                                                                                                                                                                                                                                                                                                                                                                                                                                                                                                                                                                                                                                                                                                                                                                                                                                                                                                                                                                                                                                                                                                                                                                                                                                                                                                                                                                                                                                                                                                                                                                                                                                                                                                                                                                                          |  |
|                                                                      | YOUR CONNECTION TO QUALITY & S | YOUR CONNECTION TO QUALITY & SERVICE                                                                                                                                                                                                                                                                                                                                                                                                                                                                                                                                                                                                                                                                                                                                                                                                                                                                                                                                                                                                                                                                                                                                                                                                                                                                                                                                                                                                                                                                                                                                                                                                                                                                                                                                                                                                                                                                                                                                                                                                                                                                                                                                                                                                                                                                                                                                                                                                                                                                                                                                                                                                                                                                                                                                                                                                   |                                     | 7224-4N4                                                                             | 1                                                                                                                                                                                                                                                                                                                                                                                                                                                                                                                                                                                                                                                                                                                                                                                                                                                                                                                                                                                                                                                                                                                                                                                                                                                                                                                                                                                                                                                                                                                                                                                                                                                                                                                                                                                                                                                                                                                                                                                                                                                                                                                              |  |