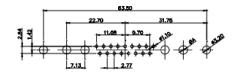

3W3 / 3WK3

5W1 Male/Female

7W2 Male/Female

(1)

21W4 Male/Female

PART NUMBER:

628-24W7224-4N4

|                                                                      | 7.64                           |                                                                                                                                                                                                                                                                                                                                                                                                                                                                                                                                                                                                                                                                                                                                                                                                                                                                                                                                                                                                                                                                                                                                                                                                                                                                                                                                                                                                                                                                                                                                                                                                                                                                                                                                                                                                                                                                                                                                                                                                                                                                                                                                                                                                                                                                                                                                                                                                                                                                                                                                                                                                                                                                                                                                                                                                                                        |                                     |                                                                                      |                                                                                                                                                                                                                                                                                                                                                                                                                                                                                                                                                                                                                                                                                                                                                                                                                                                                                                                                                                                                                                                                                                                                                                                                                                                                                                                                                                                                                                                                                                                                                                                                                                                                                                                                                                                                                                                                                                                                                                                                                                                                                                                                |  |
|----------------------------------------------------------------------|--------------------------------|----------------------------------------------------------------------------------------------------------------------------------------------------------------------------------------------------------------------------------------------------------------------------------------------------------------------------------------------------------------------------------------------------------------------------------------------------------------------------------------------------------------------------------------------------------------------------------------------------------------------------------------------------------------------------------------------------------------------------------------------------------------------------------------------------------------------------------------------------------------------------------------------------------------------------------------------------------------------------------------------------------------------------------------------------------------------------------------------------------------------------------------------------------------------------------------------------------------------------------------------------------------------------------------------------------------------------------------------------------------------------------------------------------------------------------------------------------------------------------------------------------------------------------------------------------------------------------------------------------------------------------------------------------------------------------------------------------------------------------------------------------------------------------------------------------------------------------------------------------------------------------------------------------------------------------------------------------------------------------------------------------------------------------------------------------------------------------------------------------------------------------------------------------------------------------------------------------------------------------------------------------------------------------------------------------------------------------------------------------------------------------------------------------------------------------------------------------------------------------------------------------------------------------------------------------------------------------------------------------------------------------------------------------------------------------------------------------------------------------------------------------------------------------------------------------------------------------------|-------------------------------------|--------------------------------------------------------------------------------------|--------------------------------------------------------------------------------------------------------------------------------------------------------------------------------------------------------------------------------------------------------------------------------------------------------------------------------------------------------------------------------------------------------------------------------------------------------------------------------------------------------------------------------------------------------------------------------------------------------------------------------------------------------------------------------------------------------------------------------------------------------------------------------------------------------------------------------------------------------------------------------------------------------------------------------------------------------------------------------------------------------------------------------------------------------------------------------------------------------------------------------------------------------------------------------------------------------------------------------------------------------------------------------------------------------------------------------------------------------------------------------------------------------------------------------------------------------------------------------------------------------------------------------------------------------------------------------------------------------------------------------------------------------------------------------------------------------------------------------------------------------------------------------------------------------------------------------------------------------------------------------------------------------------------------------------------------------------------------------------------------------------------------------------------------------------------------------------------------------------------------------|--|
|                                                                      |                                | 11W1 Male/Female                                                                                                                                                                                                                                                                                                                                                                                                                                                                                                                                                                                                                                                                                                                                                                                                                                                                                                                                                                                                                                                                                                                                                                                                                                                                                                                                                                                                                                                                                                                                                                                                                                                                                                                                                                                                                                                                                                                                                                                                                                                                                                                                                                                                                                                                                                                                                                                                                                                                                                                                                                                                                                                                                                                                                                                                                       | 27W2 Male/Femal                     | e                                                                                    |                                                                                                                                                                                                                                                                                                                                                                                                                                                                                                                                                                                                                                                                                                                                                                                                                                                                                                                                                                                                                                                                                                                                                                                                                                                                                                                                                                                                                                                                                                                                                                                                                                                                                                                                                                                                                                                                                                                                                                                                                                                                                                                                |  |
| 47.06<br>23.03<br>a 14.42<br>b 0 0 0 0 0 0 0 0 0 0 0 0 0 0 0 0 0 0 0 | 8W8 Female                     | 33.30<br>16.65<br>9.70<br>9.70<br>9.70<br>9.70<br>9.70<br>9.70<br>9.70<br>9.70<br>9.70<br>9.70<br>9.70<br>9.70<br>9.70<br>9.70<br>9.70<br>9.70<br>9.70<br>9.70<br>9.70<br>9.70<br>9.70<br>9.70<br>9.70<br>9.70<br>9.70<br>9.70<br>9.70<br>9.70<br>9.70<br>9.70<br>9.70<br>9.70<br>9.70<br>9.70<br>9.70<br>9.70<br>9.70<br>9.70<br>9.70<br>9.70<br>9.70<br>9.70<br>9.70<br>9.70<br>9.70<br>9.70<br>9.70<br>9.70<br>9.70<br>9.70<br>9.70<br>9.70<br>9.70<br>9.70<br>9.70<br>9.70<br>9.70<br>9.70<br>9.70<br>9.70<br>9.70<br>9.70<br>9.70<br>9.70<br>9.70<br>9.70<br>9.70<br>9.70<br>9.70<br>9.70<br>9.70<br>9.70<br>9.70<br>9.70<br>9.70<br>9.70<br>9.70<br>9.70<br>9.70<br>9.70<br>9.70<br>9.70<br>9.70<br>9.70<br>9.70<br>9.70<br>9.70<br>9.70<br>9.70<br>9.70<br>9.70<br>9.70<br>9.70<br>9.70<br>9.70<br>9.70<br>9.70<br>9.70<br>9.70<br>9.70<br>9.70<br>9.70<br>9.70<br>9.70<br>9.70<br>9.70<br>9.70<br>9.70<br>9.70<br>9.70<br>9.70<br>9.70<br>9.70<br>9.70<br>9.70<br>9.70<br>9.70<br>9.70<br>9.70<br>9.70<br>9.70<br>9.70<br>9.70<br>9.70<br>9.70<br>9.70<br>9.70<br>9.70<br>9.70<br>9.70<br>9.70<br>9.70<br>9.70<br>9.70<br>9.70<br>9.70<br>9.70<br>9.70<br>9.70<br>9.70<br>9.70<br>9.70<br>9.70<br>9.70<br>9.70<br>9.70<br>9.70<br>9.70<br>9.70<br>9.70<br>9.70<br>9.70<br>9.70<br>9.70<br>9.70<br>9.70<br>9.70<br>9.70<br>9.70<br>9.70<br>9.70<br>9.70<br>9.70<br>9.70<br>9.70<br>9.70<br>9.70<br>9.70<br>9.70<br>9.70<br>9.70<br>9.70<br>9.70<br>9.70<br>9.70<br>9.70<br>9.70<br>9.70<br>9.70<br>9.70<br>9.70<br>9.70<br>9.70<br>9.70<br>9.70<br>9.70<br>9.70<br>9.70<br>9.70<br>9.70<br>9.70<br>9.70<br>9.70<br>9.70<br>9.70<br>9.70<br>9.70<br>9.70<br>9.70<br>9.70<br>9.70<br>9.70<br>9.70<br>9.70<br>9.70<br>9.70<br>9.70<br>9.70<br>9.70<br>9.70<br>9.70<br>9.70<br>9.70<br>9.70<br>9.70<br>9.70<br>9.70<br>9.70<br>9.70<br>9.70<br>9.70<br>9.70<br>9.70<br>9.70<br>9.70<br>9.70<br>9.70<br>9.70<br>9.70<br>9.70<br>9.70<br>9.70<br>9.70<br>9.70<br>9.70<br>9.70<br>9.70<br>9.70<br>9.70<br>9.70<br>9.70<br>9.70<br>9.70<br>9.70<br>9.70<br>9.70<br>9.70<br>9.70<br>9.70<br>9.70<br>9.70<br>9.70<br>9.70<br>9.70<br>9.70<br>9.70<br>9.70<br>9.70<br>9.70<br>9.70<br>9.70<br>9.70<br>9.70<br>9.70<br>9.70<br>9.70<br>9.70<br>9.70<br>9.70<br>9.70<br>9.70<br>9.70<br>9.70<br>9.70<br>9.70<br>9.70<br>9.70<br>9.70<br>9.70<br>9.70<br>9.70<br>9.70<br>9.70<br>9.70<br>9.70<br>9.70<br>9.70<br>9.70<br>9.70<br>9.70<br>9.70<br>9.70<br>9.70<br>9.70<br>9.70<br>9.70<br>9.70<br>9.70<br>9.70<br>9.70<br>9.70<br>9.70<br>9.70<br>9.70<br>9.70<br>9.70<br>9.70<br>9.70<br>9.70<br>9.70<br>9.70<br>9.70<br>9.70<br>9.70<br>9.70<br>9.70<br>9.70<br>9.70<br>9.70<br>9.70<br>9.70<br>9.70<br>9.70<br>9.70<br>9.70<br>9.70<br>9.70<br>9.70<br>9.70<br>9.70<br>9.70<br>9.70<br>9.70<br>9.70<br>9.70<br>9.70<br>9.70<br>9.70<br>9.70 |                                     | 83.50<br>31.75<br>4 4 4 4 4 4 4 4 4 4 4 4 4 4 4 4 4 4 4                              | and the second s |  |
|                                                                      |                                | 17W2 Male/Female                                                                                                                                                                                                                                                                                                                                                                                                                                                                                                                                                                                                                                                                                                                                                                                                                                                                                                                                                                                                                                                                                                                                                                                                                                                                                                                                                                                                                                                                                                                                                                                                                                                                                                                                                                                                                                                                                                                                                                                                                                                                                                                                                                                                                                                                                                                                                                                                                                                                                                                                                                                                                                                                                                                                                                                                                       | 21W1 Male/Fema                      | e                                                                                    |                                                                                                                                                                                                                                                                                                                                                                                                                                                                                                                                                                                                                                                                                                                                                                                                                                                                                                                                                                                                                                                                                                                                                                                                                                                                                                                                                                                                                                                                                                                                                                                                                                                                                                                                                                                                                                                                                                                                                                                                                                                                                                                                |  |
| 10A / 2.2<br>20A / 3.3<br>30A / 3.7<br>40A / 4.2                     | 37 Ψ <b>Λ</b>                  |                                                                                                                                                                                                                                                                                                                                                                                                                                                                                                                                                                                                                                                                                                                                                                                                                                                                                                                                                                                                                                                                                                                                                                                                                                                                                                                                                                                                                                                                                                                                                                                                                                                                                                                                                                                                                                                                                                                                                                                                                                                                                                                                                                                                                                                                                                                                                                                                                                                                                                                                                                                                                                                                                                                                                                                                                                        |                                     | 47.05<br>23.65<br>4<br>5<br>5<br>5<br>5<br>5<br>5<br>5<br>5<br>5<br>5<br>5<br>5<br>5 | 28                                                                                                                                                                                                                                                                                                                                                                                                                                                                                                                                                                                                                                                                                                                                                                                                                                                                                                                                                                                                                                                                                                                                                                                                                                                                                                                                                                                                                                                                                                                                                                                                                                                                                                                                                                                                                                                                                                                                                                                                                                                                                                                             |  |
|                                                                      |                                | COMBINATION D-SUB                                                                                                                                                                                                                                                                                                                                                                                                                                                                                                                                                                                                                                                                                                                                                                                                                                                                                                                                                                                                                                                                                                                                                                                                                                                                                                                                                                                                                                                                                                                                                                                                                                                                                                                                                                                                                                                                                                                                                                                                                                                                                                                                                                                                                                                                                                                                                                                                                                                                                                                                                                                                                                                                                                                                                                                                                      |                                     | SW REFERENCE NO.: 628 COMBO ASSEMBLY                                                 |                                                                                                                                                                                                                                                                                                                                                                                                                                                                                                                                                                                                                                                                                                                                                                                                                                                                                                                                                                                                                                                                                                                                                                                                                                                                                                                                                                                                                                                                                                                                                                                                                                                                                                                                                                                                                                                                                                                                                                                                                                                                                                                                |  |
|                                                                      | COMBIN                         |                                                                                                                                                                                                                                                                                                                                                                                                                                                                                                                                                                                                                                                                                                                                                                                                                                                                                                                                                                                                                                                                                                                                                                                                                                                                                                                                                                                                                                                                                                                                                                                                                                                                                                                                                                                                                                                                                                                                                                                                                                                                                                                                                                                                                                                                                                                                                                                                                                                                                                                                                                                                                                                                                                                                                                                                                                        |                                     | DATE: JAN. 01/20                                                                     | )19                                                                                                                                                                                                                                                                                                                                                                                                                                                                                                                                                                                                                                                                                                                                                                                                                                                                                                                                                                                                                                                                                                                                                                                                                                                                                                                                                                                                                                                                                                                                                                                                                                                                                                                                                                                                                                                                                                                                                                                                                                                                                                                            |  |
|                                                                      |                                |                                                                                                                                                                                                                                                                                                                                                                                                                                                                                                                                                                                                                                                                                                                                                                                                                                                                                                                                                                                                                                                                                                                                                                                                                                                                                                                                                                                                                                                                                                                                                                                                                                                                                                                                                                                                                                                                                                                                                                                                                                                                                                                                                                                                                                                                                                                                                                                                                                                                                                                                                                                                                                                                                                                                                                                                                                        | CHECKED:                            | DATE:                                                                                |                                                                                                                                                                                                                                                                                                                                                                                                                                                                                                                                                                                                                                                                                                                                                                                                                                                                                                                                                                                                                                                                                                                                                                                                                                                                                                                                                                                                                                                                                                                                                                                                                                                                                                                                                                                                                                                                                                                                                                                                                                                                                                                                |  |
| ERIES FULLY CONFORMS TO                                              | EDAC I                         | ARE THE PROPERTY OF EDAC INC., AND                                                                                                                                                                                                                                                                                                                                                                                                                                                                                                                                                                                                                                                                                                                                                                                                                                                                                                                                                                                                                                                                                                                                                                                                                                                                                                                                                                                                                                                                                                                                                                                                                                                                                                                                                                                                                                                                                                                                                                                                                                                                                                                                                                                                                                                                                                                                                                                                                                                                                                                                                                                                                                                                                                                                                                                                     | SCALE: N.T.S                        | SHEET 3 OF                                                                           | 4                                                                                                                                                                                                                                                                                                                                                                                                                                                                                                                                                                                                                                                                                                                                                                                                                                                                                                                                                                                                                                                                                                                                                                                                                                                                                                                                                                                                                                                                                                                                                                                                                                                                                                                                                                                                                                                                                                                                                                                                                                                                                                                              |  |
| UROPEAN UNION DIRECTIVES<br>5/EU FOR RoHS COMPLIANCY.                |                                | DA OR USED AS THE BASIS FOR THE                                                                                                                                                                                                                                                                                                                                                                                                                                                                                                                                                                                                                                                                                                                                                                                                                                                                                                                                                                                                                                                                                                                                                                                                                                                                                                                                                                                                                                                                                                                                                                                                                                                                                                                                                                                                                                                                                                                                                                                                                                                                                                                                                                                                                                                                                                                                                                                                                                                                                                                                                                                                                                                                                                                                                                                                        | DRAWING NUMBER: 628-24W7224-4N4 ISS |                                                                                      | ISSUE                                                                                                                                                                                                                                                                                                                                                                                                                                                                                                                                                                                                                                                                                                                                                                                                                                                                                                                                                                                                                                                                                                                                                                                                                                                                                                                                                                                                                                                                                                                                                                                                                                                                                                                                                                                                                                                                                                                                                                                                                                                                                                                          |  |
|                                                                      | YOUR CONNECTION TO QUALITY & S | YOUR CONNECTION TO QUALITY & SERVICE                                                                                                                                                                                                                                                                                                                                                                                                                                                                                                                                                                                                                                                                                                                                                                                                                                                                                                                                                                                                                                                                                                                                                                                                                                                                                                                                                                                                                                                                                                                                                                                                                                                                                                                                                                                                                                                                                                                                                                                                                                                                                                                                                                                                                                                                                                                                                                                                                                                                                                                                                                                                                                                                                                                                                                                                   |                                     | 7224-4N4                                                                             | 1                                                                                                                                                                                                                                                                                                                                                                                                                                                                                                                                                                                                                                                                                                                                                                                                                                                                                                                                                                                                                                                                                                                                                                                                                                                                                                                                                                                                                                                                                                                                                                                                                                                                                                                                                                                                                                                                                                                                                                                                                                                                                                                              |  |