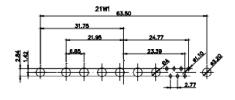

3W3 / 3WK3

5W1 Male/Female

7W2 Male/Female

(1)

21W4 Male/Female

PART NUMBER:

628-24W7224-4N4

|                                                                      | 7.64                           |                                                                                                                                                                                                                                                                                                                                                                                                                                                                                                                                                                                                                                                                                                                                                                                                                                                                                                                                                                                                                                                                                                                                                                                                                                                                                                                                                                                                                                                                                                                                                                                                                                                                                                                                                                                                                                                                                                                                                                                                                                                                                                                                                                                                                                                                                                                                                                                                                                                                                                                                                                                                                                                                                                                                                                                                                                        |                                     |                                                                                      |                                                                                                                                                                                                                                                                                                                                                                                                                                                                                                                                                                                                                                                                                                                                                                                                                                                                                                                                                                                                                                                                                                                                                                                                                                                                                                                                                                                                                                                                                                                                                                                                                                                                                                                                                                                                                                                                                                                                                                                                                                                                                                                                |  |
|----------------------------------------------------------------------|--------------------------------|----------------------------------------------------------------------------------------------------------------------------------------------------------------------------------------------------------------------------------------------------------------------------------------------------------------------------------------------------------------------------------------------------------------------------------------------------------------------------------------------------------------------------------------------------------------------------------------------------------------------------------------------------------------------------------------------------------------------------------------------------------------------------------------------------------------------------------------------------------------------------------------------------------------------------------------------------------------------------------------------------------------------------------------------------------------------------------------------------------------------------------------------------------------------------------------------------------------------------------------------------------------------------------------------------------------------------------------------------------------------------------------------------------------------------------------------------------------------------------------------------------------------------------------------------------------------------------------------------------------------------------------------------------------------------------------------------------------------------------------------------------------------------------------------------------------------------------------------------------------------------------------------------------------------------------------------------------------------------------------------------------------------------------------------------------------------------------------------------------------------------------------------------------------------------------------------------------------------------------------------------------------------------------------------------------------------------------------------------------------------------------------------------------------------------------------------------------------------------------------------------------------------------------------------------------------------------------------------------------------------------------------------------------------------------------------------------------------------------------------------------------------------------------------------------------------------------------------|-------------------------------------|--------------------------------------------------------------------------------------|--------------------------------------------------------------------------------------------------------------------------------------------------------------------------------------------------------------------------------------------------------------------------------------------------------------------------------------------------------------------------------------------------------------------------------------------------------------------------------------------------------------------------------------------------------------------------------------------------------------------------------------------------------------------------------------------------------------------------------------------------------------------------------------------------------------------------------------------------------------------------------------------------------------------------------------------------------------------------------------------------------------------------------------------------------------------------------------------------------------------------------------------------------------------------------------------------------------------------------------------------------------------------------------------------------------------------------------------------------------------------------------------------------------------------------------------------------------------------------------------------------------------------------------------------------------------------------------------------------------------------------------------------------------------------------------------------------------------------------------------------------------------------------------------------------------------------------------------------------------------------------------------------------------------------------------------------------------------------------------------------------------------------------------------------------------------------------------------------------------------------------|--|
|                                                                      |                                | 11W1 Male/Female                                                                                                                                                                                                                                                                                                                                                                                                                                                                                                                                                                                                                                                                                                                                                                                                                                                                                                                                                                                                                                                                                                                                                                                                                                                                                                                                                                                                                                                                                                                                                                                                                                                                                                                                                                                                                                                                                                                                                                                                                                                                                                                                                                                                                                                                                                                                                                                                                                                                                                                                                                                                                                                                                                                                                                                                                       | 27W2 Male/Femal                     | e                                                                                    |                                                                                                                                                                                                                                                                                                                                                                                                                                                                                                                                                                                                                                                                                                                                                                                                                                                                                                                                                                                                                                                                                                                                                                                                                                                                                                                                                                                                                                                                                                                                                                                                                                                                                                                                                                                                                                                                                                                                                                                                                                                                                                                                |  |
| 47.06<br>23.03<br>a 14.42<br>b 0 0 0 0 0 0 0 0 0 0 0 0 0 0 0 0 0 0 0 | 8W8 Female                     | 33.30<br>16.65<br>9.70<br>9.70<br>9.70<br>9.70<br>9.70<br>9.70<br>9.70<br>9.70<br>9.70<br>9.70<br>9.70<br>9.70<br>9.70<br>9.70<br>9.70<br>9.70<br>9.70<br>9.70<br>9.70<br>9.70<br>9.70<br>9.70<br>9.70<br>9.70<br>9.70<br>9.70<br>9.70<br>9.70<br>9.70<br>9.70<br>9.70<br>9.70<br>9.70<br>9.70<br>9.70<br>9.70<br>9.70<br>9.70<br>9.70<br>9.70<br>9.70<br>9.70<br>9.70<br>9.70<br>9.70<br>9.70<br>9.70<br>9.70<br>9.70<br>9.70<br>9.70<br>9.70<br>9.70<br>9.70<br>9.70<br>9.70<br>9.70<br>9.70<br>9.70<br>9.70<br>9.70<br>9.70<br>9.70<br>9.70<br>9.70<br>9.70<br>9.70<br>9.70<br>9.70<br>9.70<br>9.70<br>9.70<br>9.70<br>9.70<br>9.70<br>9.70<br>9.70<br>9.70<br>9.70<br>9.70<br>9.70<br>9.70<br>9.70<br>9.70<br>9.70<br>9.70<br>9.70<br>9.70<br>9.70<br>9.70<br>9.70<br>9.70<br>9.70<br>9.70<br>9.70<br>9.70<br>9.70<br>9.70<br>9.70<br>9.70<br>9.70<br>9.70<br>9.70<br>9.70<br>9.70<br>9.70<br>9.70<br>9.70<br>9.70<br>9.70<br>9.70<br>9.70<br>9.70<br>9.70<br>9.70<br>9.70<br>9.70<br>9.70<br>9.70<br>9.70<br>9.70<br>9.70<br>9.70<br>9.70<br>9.70<br>9.70<br>9.70<br>9.70<br>9.70<br>9.70<br>9.70<br>9.70<br>9.70<br>9.70<br>9.70<br>9.70<br>9.70<br>9.70<br>9.70<br>9.70<br>9.70<br>9.70<br>9.70<br>9.70<br>9.70<br>9.70<br>9.70<br>9.70<br>9.70<br>9.70<br>9.70<br>9.70<br>9.70<br>9.70<br>9.70<br>9.70<br>9.70<br>9.70<br>9.70<br>9.70<br>9.70<br>9.70<br>9.70<br>9.70<br>9.70<br>9.70<br>9.70<br>9.70<br>9.70<br>9.70<br>9.70<br>9.70<br>9.70<br>9.70<br>9.70<br>9.70<br>9.70<br>9.70<br>9.70<br>9.70<br>9.70<br>9.70<br>9.70<br>9.70<br>9.70<br>9.70<br>9.70<br>9.70<br>9.70<br>9.70<br>9.70<br>9.70<br>9.70<br>9.70<br>9.70<br>9.70<br>9.70<br>9.70<br>9.70<br>9.70<br>9.70<br>9.70<br>9.70<br>9.70<br>9.70<br>9.70<br>9.70<br>9.70<br>9.70<br>9.70<br>9.70<br>9.70<br>9.70<br>9.70<br>9.70<br>9.70<br>9.70<br>9.70<br>9.70<br>9.70<br>9.70<br>9.70<br>9.70<br>9.70<br>9.70<br>9.70<br>9.70<br>9.70<br>9.70<br>9.70<br>9.70<br>9.70<br>9.70<br>9.70<br>9.70<br>9.70<br>9.70<br>9.70<br>9.70<br>9.70<br>9.70<br>9.70<br>9.70<br>9.70<br>9.70<br>9.70<br>9.70<br>9.70<br>9.70<br>9.70<br>9.70<br>9.70<br>9.70<br>9.70<br>9.70<br>9.70<br>9.70<br>9.70<br>9.70<br>9.70<br>9.70<br>9.70<br>9.70<br>9.70<br>9.70<br>9.70<br>9.70<br>9.70<br>9.70<br>9.70<br>9.70<br>9.70<br>9.70<br>9.70<br>9.70<br>9.70<br>9.70<br>9.70<br>9.70<br>9.70<br>9.70<br>9.70<br>9.70<br>9.70<br>9.70<br>9.70<br>9.70<br>9.70<br>9.70<br>9.70<br>9.70<br>9.70<br>9.70<br>9.70<br>9.70<br>9.70<br>9.70<br>9.70<br>9.70<br>9.70<br>9.70<br>9.70<br>9.70<br>9.70<br>9.70<br>9.70<br>9.70<br>9.70<br>9.70<br>9.70<br>9.70<br>9.70<br>9.70<br>9.70<br>9.70<br>9.70<br>9.70<br>9.70<br>9.70<br>9.70<br>9.70<br>9.70<br>9.70<br>9.70<br>9.70<br>9.70<br>9.70<br>9.70<br>9.70<br>9.70<br>9.70<br>9.70<br>9.70<br>9.70<br>9.70<br>9.70<br>9.70<br>9.70<br>9.70 |                                     | 83.50<br>31.75<br>4 4 4 4 4 4 4 4 4 4 4 4 4 4 4 4 4 4 4                              | and the second s |  |
|                                                                      |                                | 17W2 Male/Female                                                                                                                                                                                                                                                                                                                                                                                                                                                                                                                                                                                                                                                                                                                                                                                                                                                                                                                                                                                                                                                                                                                                                                                                                                                                                                                                                                                                                                                                                                                                                                                                                                                                                                                                                                                                                                                                                                                                                                                                                                                                                                                                                                                                                                                                                                                                                                                                                                                                                                                                                                                                                                                                                                                                                                                                                       | 21W1 Male/Fema                      | e                                                                                    |                                                                                                                                                                                                                                                                                                                                                                                                                                                                                                                                                                                                                                                                                                                                                                                                                                                                                                                                                                                                                                                                                                                                                                                                                                                                                                                                                                                                                                                                                                                                                                                                                                                                                                                                                                                                                                                                                                                                                                                                                                                                                                                                |  |
| 10A / 2.2<br>20A / 3.3<br>30A / 3.7<br>40A / 4.2                     | 37 Ψ <b>Λ</b>                  |                                                                                                                                                                                                                                                                                                                                                                                                                                                                                                                                                                                                                                                                                                                                                                                                                                                                                                                                                                                                                                                                                                                                                                                                                                                                                                                                                                                                                                                                                                                                                                                                                                                                                                                                                                                                                                                                                                                                                                                                                                                                                                                                                                                                                                                                                                                                                                                                                                                                                                                                                                                                                                                                                                                                                                                                                                        |                                     | 47.05<br>23.65<br>4<br>5<br>5<br>5<br>5<br>5<br>5<br>5<br>5<br>5<br>5<br>5<br>5<br>5 | 28                                                                                                                                                                                                                                                                                                                                                                                                                                                                                                                                                                                                                                                                                                                                                                                                                                                                                                                                                                                                                                                                                                                                                                                                                                                                                                                                                                                                                                                                                                                                                                                                                                                                                                                                                                                                                                                                                                                                                                                                                                                                                                                             |  |
|                                                                      |                                | COMBINATION D-SUB                                                                                                                                                                                                                                                                                                                                                                                                                                                                                                                                                                                                                                                                                                                                                                                                                                                                                                                                                                                                                                                                                                                                                                                                                                                                                                                                                                                                                                                                                                                                                                                                                                                                                                                                                                                                                                                                                                                                                                                                                                                                                                                                                                                                                                                                                                                                                                                                                                                                                                                                                                                                                                                                                                                                                                                                                      |                                     | SW REFERENCE NO.: 628 COMBO ASSEMBLY                                                 |                                                                                                                                                                                                                                                                                                                                                                                                                                                                                                                                                                                                                                                                                                                                                                                                                                                                                                                                                                                                                                                                                                                                                                                                                                                                                                                                                                                                                                                                                                                                                                                                                                                                                                                                                                                                                                                                                                                                                                                                                                                                                                                                |  |
|                                                                      | COMBIN                         |                                                                                                                                                                                                                                                                                                                                                                                                                                                                                                                                                                                                                                                                                                                                                                                                                                                                                                                                                                                                                                                                                                                                                                                                                                                                                                                                                                                                                                                                                                                                                                                                                                                                                                                                                                                                                                                                                                                                                                                                                                                                                                                                                                                                                                                                                                                                                                                                                                                                                                                                                                                                                                                                                                                                                                                                                                        |                                     | DATE: JAN. 01/20                                                                     | )19                                                                                                                                                                                                                                                                                                                                                                                                                                                                                                                                                                                                                                                                                                                                                                                                                                                                                                                                                                                                                                                                                                                                                                                                                                                                                                                                                                                                                                                                                                                                                                                                                                                                                                                                                                                                                                                                                                                                                                                                                                                                                                                            |  |
|                                                                      |                                |                                                                                                                                                                                                                                                                                                                                                                                                                                                                                                                                                                                                                                                                                                                                                                                                                                                                                                                                                                                                                                                                                                                                                                                                                                                                                                                                                                                                                                                                                                                                                                                                                                                                                                                                                                                                                                                                                                                                                                                                                                                                                                                                                                                                                                                                                                                                                                                                                                                                                                                                                                                                                                                                                                                                                                                                                                        | CHECKED:                            | DATE:                                                                                |                                                                                                                                                                                                                                                                                                                                                                                                                                                                                                                                                                                                                                                                                                                                                                                                                                                                                                                                                                                                                                                                                                                                                                                                                                                                                                                                                                                                                                                                                                                                                                                                                                                                                                                                                                                                                                                                                                                                                                                                                                                                                                                                |  |
| ERIES FULLY CONFORMS TO                                              | EDAC I                         | ARE THE PROPERTY OF EDAC INC., AND                                                                                                                                                                                                                                                                                                                                                                                                                                                                                                                                                                                                                                                                                                                                                                                                                                                                                                                                                                                                                                                                                                                                                                                                                                                                                                                                                                                                                                                                                                                                                                                                                                                                                                                                                                                                                                                                                                                                                                                                                                                                                                                                                                                                                                                                                                                                                                                                                                                                                                                                                                                                                                                                                                                                                                                                     | SCALE: N.T.S                        | SHEET 3 OF                                                                           | 4                                                                                                                                                                                                                                                                                                                                                                                                                                                                                                                                                                                                                                                                                                                                                                                                                                                                                                                                                                                                                                                                                                                                                                                                                                                                                                                                                                                                                                                                                                                                                                                                                                                                                                                                                                                                                                                                                                                                                                                                                                                                                                                              |  |
| UROPEAN UNION DIRECTIVES<br>5/EU FOR RoHS COMPLIANCY.                |                                | DA OR USED AS THE BASIS FOR THE                                                                                                                                                                                                                                                                                                                                                                                                                                                                                                                                                                                                                                                                                                                                                                                                                                                                                                                                                                                                                                                                                                                                                                                                                                                                                                                                                                                                                                                                                                                                                                                                                                                                                                                                                                                                                                                                                                                                                                                                                                                                                                                                                                                                                                                                                                                                                                                                                                                                                                                                                                                                                                                                                                                                                                                                        | DRAWING NUMBER: 628-24W7224-4N4 ISS |                                                                                      | ISSUE                                                                                                                                                                                                                                                                                                                                                                                                                                                                                                                                                                                                                                                                                                                                                                                                                                                                                                                                                                                                                                                                                                                                                                                                                                                                                                                                                                                                                                                                                                                                                                                                                                                                                                                                                                                                                                                                                                                                                                                                                                                                                                                          |  |
|                                                                      | YOUR CONNECTION TO QUALITY & S | YOUR CONNECTION TO QUALITY & SERVICE                                                                                                                                                                                                                                                                                                                                                                                                                                                                                                                                                                                                                                                                                                                                                                                                                                                                                                                                                                                                                                                                                                                                                                                                                                                                                                                                                                                                                                                                                                                                                                                                                                                                                                                                                                                                                                                                                                                                                                                                                                                                                                                                                                                                                                                                                                                                                                                                                                                                                                                                                                                                                                                                                                                                                                                                   |                                     | 7224-4N4                                                                             | 1                                                                                                                                                                                                                                                                                                                                                                                                                                                                                                                                                                                                                                                                                                                                                                                                                                                                                                                                                                                                                                                                                                                                                                                                                                                                                                                                                                                                                                                                                                                                                                                                                                                                                                                                                                                                                                                                                                                                                                                                                                                                                                                              |  |