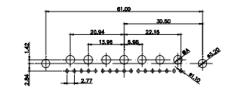

3W3 / 3WK3

5W1 Male/Female

7W2 Male/Female

(1)

21W4 Male/Female

PART NUMBER:

628-24W7224-4N4

|                                                                      | 7.64                           |                                                                                                                                                                                                                                                                                                                                                                                                                                                                                                                                                                                                                                                                                                                                                                                                                                                                                                                                                                                                                                                                                                                                                                                                                                                                                                                                                                                                                                                                                                                                                                                                                                                                                                                                                                                                                                                                                                                                                                                                                                                                                                                                                                                                                                                                                                                                                                                                                                                                                                                                                                                                                                                                                                                                                                                                                                        |                                     |                                                                                      |                                                                                                                                                                                                                                                                                                                                                                                                                                                                                                                                                                                                                                                                                                                                                                                                                                                                                                                                                                                                                                                                                                                                                                                                                                                                                                                                                                                                                                                                                                                                                                                                                                                                                                                                                                                                                                                                                                                                                                                                                                                                                                                                |  |
|----------------------------------------------------------------------|--------------------------------|----------------------------------------------------------------------------------------------------------------------------------------------------------------------------------------------------------------------------------------------------------------------------------------------------------------------------------------------------------------------------------------------------------------------------------------------------------------------------------------------------------------------------------------------------------------------------------------------------------------------------------------------------------------------------------------------------------------------------------------------------------------------------------------------------------------------------------------------------------------------------------------------------------------------------------------------------------------------------------------------------------------------------------------------------------------------------------------------------------------------------------------------------------------------------------------------------------------------------------------------------------------------------------------------------------------------------------------------------------------------------------------------------------------------------------------------------------------------------------------------------------------------------------------------------------------------------------------------------------------------------------------------------------------------------------------------------------------------------------------------------------------------------------------------------------------------------------------------------------------------------------------------------------------------------------------------------------------------------------------------------------------------------------------------------------------------------------------------------------------------------------------------------------------------------------------------------------------------------------------------------------------------------------------------------------------------------------------------------------------------------------------------------------------------------------------------------------------------------------------------------------------------------------------------------------------------------------------------------------------------------------------------------------------------------------------------------------------------------------------------------------------------------------------------------------------------------------------|-------------------------------------|--------------------------------------------------------------------------------------|--------------------------------------------------------------------------------------------------------------------------------------------------------------------------------------------------------------------------------------------------------------------------------------------------------------------------------------------------------------------------------------------------------------------------------------------------------------------------------------------------------------------------------------------------------------------------------------------------------------------------------------------------------------------------------------------------------------------------------------------------------------------------------------------------------------------------------------------------------------------------------------------------------------------------------------------------------------------------------------------------------------------------------------------------------------------------------------------------------------------------------------------------------------------------------------------------------------------------------------------------------------------------------------------------------------------------------------------------------------------------------------------------------------------------------------------------------------------------------------------------------------------------------------------------------------------------------------------------------------------------------------------------------------------------------------------------------------------------------------------------------------------------------------------------------------------------------------------------------------------------------------------------------------------------------------------------------------------------------------------------------------------------------------------------------------------------------------------------------------------------------|--|
|                                                                      |                                | 11W1 Male/Female                                                                                                                                                                                                                                                                                                                                                                                                                                                                                                                                                                                                                                                                                                                                                                                                                                                                                                                                                                                                                                                                                                                                                                                                                                                                                                                                                                                                                                                                                                                                                                                                                                                                                                                                                                                                                                                                                                                                                                                                                                                                                                                                                                                                                                                                                                                                                                                                                                                                                                                                                                                                                                                                                                                                                                                                                       | 27W2 Male/Femal                     | e                                                                                    |                                                                                                                                                                                                                                                                                                                                                                                                                                                                                                                                                                                                                                                                                                                                                                                                                                                                                                                                                                                                                                                                                                                                                                                                                                                                                                                                                                                                                                                                                                                                                                                                                                                                                                                                                                                                                                                                                                                                                                                                                                                                                                                                |  |
| 47.06<br>23.03<br>a 14.42<br>b 0 0 0 0 0 0 0 0 0 0 0 0 0 0 0 0 0 0 0 | 8W8 Female                     | 33.30<br>16.65<br>9.70<br>9.70<br>9.70<br>9.70<br>9.70<br>9.70<br>9.70<br>9.70<br>9.70<br>9.70<br>9.70<br>9.70<br>9.70<br>9.70<br>9.70<br>9.70<br>9.70<br>9.70<br>9.70<br>9.70<br>9.70<br>9.70<br>9.70<br>9.70<br>9.70<br>9.70<br>9.70<br>9.70<br>9.70<br>9.70<br>9.70<br>9.70<br>9.70<br>9.70<br>9.70<br>9.70<br>9.70<br>9.70<br>9.70<br>9.70<br>9.70<br>9.70<br>9.70<br>9.70<br>9.70<br>9.70<br>9.70<br>9.70<br>9.70<br>9.70<br>9.70<br>9.70<br>9.70<br>9.70<br>9.70<br>9.70<br>9.70<br>9.70<br>9.70<br>9.70<br>9.70<br>9.70<br>9.70<br>9.70<br>9.70<br>9.70<br>9.70<br>9.70<br>9.70<br>9.70<br>9.70<br>9.70<br>9.70<br>9.70<br>9.70<br>9.70<br>9.70<br>9.70<br>9.70<br>9.70<br>9.70<br>9.70<br>9.70<br>9.70<br>9.70<br>9.70<br>9.70<br>9.70<br>9.70<br>9.70<br>9.70<br>9.70<br>9.70<br>9.70<br>9.70<br>9.70<br>9.70<br>9.70<br>9.70<br>9.70<br>9.70<br>9.70<br>9.70<br>9.70<br>9.70<br>9.70<br>9.70<br>9.70<br>9.70<br>9.70<br>9.70<br>9.70<br>9.70<br>9.70<br>9.70<br>9.70<br>9.70<br>9.70<br>9.70<br>9.70<br>9.70<br>9.70<br>9.70<br>9.70<br>9.70<br>9.70<br>9.70<br>9.70<br>9.70<br>9.70<br>9.70<br>9.70<br>9.70<br>9.70<br>9.70<br>9.70<br>9.70<br>9.70<br>9.70<br>9.70<br>9.70<br>9.70<br>9.70<br>9.70<br>9.70<br>9.70<br>9.70<br>9.70<br>9.70<br>9.70<br>9.70<br>9.70<br>9.70<br>9.70<br>9.70<br>9.70<br>9.70<br>9.70<br>9.70<br>9.70<br>9.70<br>9.70<br>9.70<br>9.70<br>9.70<br>9.70<br>9.70<br>9.70<br>9.70<br>9.70<br>9.70<br>9.70<br>9.70<br>9.70<br>9.70<br>9.70<br>9.70<br>9.70<br>9.70<br>9.70<br>9.70<br>9.70<br>9.70<br>9.70<br>9.70<br>9.70<br>9.70<br>9.70<br>9.70<br>9.70<br>9.70<br>9.70<br>9.70<br>9.70<br>9.70<br>9.70<br>9.70<br>9.70<br>9.70<br>9.70<br>9.70<br>9.70<br>9.70<br>9.70<br>9.70<br>9.70<br>9.70<br>9.70<br>9.70<br>9.70<br>9.70<br>9.70<br>9.70<br>9.70<br>9.70<br>9.70<br>9.70<br>9.70<br>9.70<br>9.70<br>9.70<br>9.70<br>9.70<br>9.70<br>9.70<br>9.70<br>9.70<br>9.70<br>9.70<br>9.70<br>9.70<br>9.70<br>9.70<br>9.70<br>9.70<br>9.70<br>9.70<br>9.70<br>9.70<br>9.70<br>9.70<br>9.70<br>9.70<br>9.70<br>9.70<br>9.70<br>9.70<br>9.70<br>9.70<br>9.70<br>9.70<br>9.70<br>9.70<br>9.70<br>9.70<br>9.70<br>9.70<br>9.70<br>9.70<br>9.70<br>9.70<br>9.70<br>9.70<br>9.70<br>9.70<br>9.70<br>9.70<br>9.70<br>9.70<br>9.70<br>9.70<br>9.70<br>9.70<br>9.70<br>9.70<br>9.70<br>9.70<br>9.70<br>9.70<br>9.70<br>9.70<br>9.70<br>9.70<br>9.70<br>9.70<br>9.70<br>9.70<br>9.70<br>9.70<br>9.70<br>9.70<br>9.70<br>9.70<br>9.70<br>9.70<br>9.70<br>9.70<br>9.70<br>9.70<br>9.70<br>9.70<br>9.70<br>9.70<br>9.70<br>9.70<br>9.70<br>9.70<br>9.70<br>9.70<br>9.70<br>9.70<br>9.70<br>9.70<br>9.70<br>9.70<br>9.70<br>9.70<br>9.70<br>9.70<br>9.70<br>9.70<br>9.70<br>9.70<br>9.70<br>9.70<br>9.70<br>9.70<br>9.70<br>9.70<br>9.70<br>9.70<br>9.70<br>9.70<br>9.70<br>9.70<br>9.70<br>9.70<br>9.70<br>9.70 |                                     | 83.50<br>31.75<br>4 4 4 4 4 4 4 4 4 4 4 4 4 4 4 4 4 4 4                              | and the second s |  |
|                                                                      |                                | 17W2 Male/Female                                                                                                                                                                                                                                                                                                                                                                                                                                                                                                                                                                                                                                                                                                                                                                                                                                                                                                                                                                                                                                                                                                                                                                                                                                                                                                                                                                                                                                                                                                                                                                                                                                                                                                                                                                                                                                                                                                                                                                                                                                                                                                                                                                                                                                                                                                                                                                                                                                                                                                                                                                                                                                                                                                                                                                                                                       | 21W1 Male/Fema                      | e                                                                                    |                                                                                                                                                                                                                                                                                                                                                                                                                                                                                                                                                                                                                                                                                                                                                                                                                                                                                                                                                                                                                                                                                                                                                                                                                                                                                                                                                                                                                                                                                                                                                                                                                                                                                                                                                                                                                                                                                                                                                                                                                                                                                                                                |  |
| 10A / 2.2<br>20A / 3.3<br>30A / 3.7<br>40A / 4.2                     | 37 Ψ <b>Λ</b>                  |                                                                                                                                                                                                                                                                                                                                                                                                                                                                                                                                                                                                                                                                                                                                                                                                                                                                                                                                                                                                                                                                                                                                                                                                                                                                                                                                                                                                                                                                                                                                                                                                                                                                                                                                                                                                                                                                                                                                                                                                                                                                                                                                                                                                                                                                                                                                                                                                                                                                                                                                                                                                                                                                                                                                                                                                                                        |                                     | 47.05<br>23.65<br>4<br>5<br>5<br>5<br>5<br>5<br>5<br>5<br>5<br>5<br>5<br>5<br>5<br>5 | 28                                                                                                                                                                                                                                                                                                                                                                                                                                                                                                                                                                                                                                                                                                                                                                                                                                                                                                                                                                                                                                                                                                                                                                                                                                                                                                                                                                                                                                                                                                                                                                                                                                                                                                                                                                                                                                                                                                                                                                                                                                                                                                                             |  |
|                                                                      |                                | COMBINATION D-SUB                                                                                                                                                                                                                                                                                                                                                                                                                                                                                                                                                                                                                                                                                                                                                                                                                                                                                                                                                                                                                                                                                                                                                                                                                                                                                                                                                                                                                                                                                                                                                                                                                                                                                                                                                                                                                                                                                                                                                                                                                                                                                                                                                                                                                                                                                                                                                                                                                                                                                                                                                                                                                                                                                                                                                                                                                      |                                     | SW REFERENCE NO.: 628 COMBO ASSEMBLY                                                 |                                                                                                                                                                                                                                                                                                                                                                                                                                                                                                                                                                                                                                                                                                                                                                                                                                                                                                                                                                                                                                                                                                                                                                                                                                                                                                                                                                                                                                                                                                                                                                                                                                                                                                                                                                                                                                                                                                                                                                                                                                                                                                                                |  |
|                                                                      | COMBIN                         |                                                                                                                                                                                                                                                                                                                                                                                                                                                                                                                                                                                                                                                                                                                                                                                                                                                                                                                                                                                                                                                                                                                                                                                                                                                                                                                                                                                                                                                                                                                                                                                                                                                                                                                                                                                                                                                                                                                                                                                                                                                                                                                                                                                                                                                                                                                                                                                                                                                                                                                                                                                                                                                                                                                                                                                                                                        |                                     | DATE: JAN. 01/20                                                                     | )19                                                                                                                                                                                                                                                                                                                                                                                                                                                                                                                                                                                                                                                                                                                                                                                                                                                                                                                                                                                                                                                                                                                                                                                                                                                                                                                                                                                                                                                                                                                                                                                                                                                                                                                                                                                                                                                                                                                                                                                                                                                                                                                            |  |
|                                                                      |                                |                                                                                                                                                                                                                                                                                                                                                                                                                                                                                                                                                                                                                                                                                                                                                                                                                                                                                                                                                                                                                                                                                                                                                                                                                                                                                                                                                                                                                                                                                                                                                                                                                                                                                                                                                                                                                                                                                                                                                                                                                                                                                                                                                                                                                                                                                                                                                                                                                                                                                                                                                                                                                                                                                                                                                                                                                                        | CHECKED:                            | DATE:                                                                                |                                                                                                                                                                                                                                                                                                                                                                                                                                                                                                                                                                                                                                                                                                                                                                                                                                                                                                                                                                                                                                                                                                                                                                                                                                                                                                                                                                                                                                                                                                                                                                                                                                                                                                                                                                                                                                                                                                                                                                                                                                                                                                                                |  |
| ERIES FULLY CONFORMS TO                                              | EDAC I                         | ARE THE PROPERTY OF EDAC INC., AND                                                                                                                                                                                                                                                                                                                                                                                                                                                                                                                                                                                                                                                                                                                                                                                                                                                                                                                                                                                                                                                                                                                                                                                                                                                                                                                                                                                                                                                                                                                                                                                                                                                                                                                                                                                                                                                                                                                                                                                                                                                                                                                                                                                                                                                                                                                                                                                                                                                                                                                                                                                                                                                                                                                                                                                                     | SCALE: N.T.S                        | SHEET 3 OF                                                                           | 4                                                                                                                                                                                                                                                                                                                                                                                                                                                                                                                                                                                                                                                                                                                                                                                                                                                                                                                                                                                                                                                                                                                                                                                                                                                                                                                                                                                                                                                                                                                                                                                                                                                                                                                                                                                                                                                                                                                                                                                                                                                                                                                              |  |
| UROPEAN UNION DIRECTIVES<br>5/EU FOR RoHS COMPLIANCY.                |                                | DA OR USED AS THE BASIS FOR THE                                                                                                                                                                                                                                                                                                                                                                                                                                                                                                                                                                                                                                                                                                                                                                                                                                                                                                                                                                                                                                                                                                                                                                                                                                                                                                                                                                                                                                                                                                                                                                                                                                                                                                                                                                                                                                                                                                                                                                                                                                                                                                                                                                                                                                                                                                                                                                                                                                                                                                                                                                                                                                                                                                                                                                                                        | DRAWING NUMBER: 628-24W7224-4N4 ISS |                                                                                      | ISSUE                                                                                                                                                                                                                                                                                                                                                                                                                                                                                                                                                                                                                                                                                                                                                                                                                                                                                                                                                                                                                                                                                                                                                                                                                                                                                                                                                                                                                                                                                                                                                                                                                                                                                                                                                                                                                                                                                                                                                                                                                                                                                                                          |  |
|                                                                      | YOUR CONNECTION TO QUALITY & S | YOUR CONNECTION TO QUALITY & SERVICE                                                                                                                                                                                                                                                                                                                                                                                                                                                                                                                                                                                                                                                                                                                                                                                                                                                                                                                                                                                                                                                                                                                                                                                                                                                                                                                                                                                                                                                                                                                                                                                                                                                                                                                                                                                                                                                                                                                                                                                                                                                                                                                                                                                                                                                                                                                                                                                                                                                                                                                                                                                                                                                                                                                                                                                                   |                                     | 7224-4N4                                                                             | 1                                                                                                                                                                                                                                                                                                                                                                                                                                                                                                                                                                                                                                                                                                                                                                                                                                                                                                                                                                                                                                                                                                                                                                                                                                                                                                                                                                                                                                                                                                                                                                                                                                                                                                                                                                                                                                                                                                                                                                                                                                                                                                                              |  |