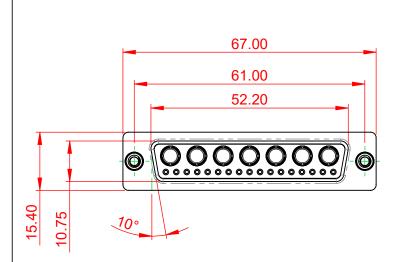

|                                      |                                                                                                                                      | SW REFERENCE NO.: 628 COMBO ASSEMBLY |            |       |  |
|--------------------------------------|--------------------------------------------------------------------------------------------------------------------------------------|--------------------------------------|------------|-------|--|
| COMBINATION                          | DRAWN: C.B                                                                                                                           | DATE: JAN. 01/2019                   |            |       |  |
|                                      |                                                                                                                                      | CHECKED:                             | DATE:      |       |  |
| EDAC INC                             | THESE DRAWINGS AND SPECIFICATIONS<br>ARE THE PROPERTY OF EDAC INC.,AND                                                               | SCALE: (IN C.A.D. 1:1)               | SHEET 1 OF | 4     |  |
| TORONTO, ONTARIO<br>CANADA           | SHALL NOT BE REPRODUCED OR COPIED<br>OR USED AS THE BASIS FOR THE<br>MANUFACTURE OR SALE OF APPARATUS<br>WITHOUT WRITTEN PERMISSION. | DRAWING NUMBER: 628-24W7224-4N4      |            | ISSUE |  |
| YOUR CONNECTION TO QUALITY & SERVICE |                                                                                                                                      | PART NUMBER: 628-24W                 | 7224-4N4   | 1     |  |