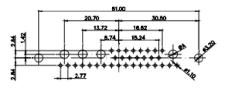

3W3 / 3WK3

5W1 Male/Female

7W2 Male/Female

(1)

21W4 Male/Female

PART NUMBER:

628-24W7224-4N4

|                                                                      | 7.64                           |                                                                                                                                                                                                                                                                                                                                                                                                                                                                                                                                                                                                                                                                                                                                                                                                                                                                                                                                                                                                                                                                                                                                                                                                                                                                                                                                                                                                                                                                                                                                                                                                                                                                                                                                                                                                                                                                                                                                                                                                                                                                                                                                                                                                                                                                                                                                                                                                                                                                                                                                                                                                                                                                                                                                                                                                                                        |                                     |                                                                                      |                                                                                                                                                                                                                                                                                                                                                                                                                                                                                                                                                                                                                                                                                                                                                                                                                                                                                                                                                                                                                                                                                                                                                                                                                                                                                                                                                                                                                                                                                                                                                                                                                                                                                                                                                                                                                                                                                                                                                                                                                                                                                                                                |  |
|----------------------------------------------------------------------|--------------------------------|----------------------------------------------------------------------------------------------------------------------------------------------------------------------------------------------------------------------------------------------------------------------------------------------------------------------------------------------------------------------------------------------------------------------------------------------------------------------------------------------------------------------------------------------------------------------------------------------------------------------------------------------------------------------------------------------------------------------------------------------------------------------------------------------------------------------------------------------------------------------------------------------------------------------------------------------------------------------------------------------------------------------------------------------------------------------------------------------------------------------------------------------------------------------------------------------------------------------------------------------------------------------------------------------------------------------------------------------------------------------------------------------------------------------------------------------------------------------------------------------------------------------------------------------------------------------------------------------------------------------------------------------------------------------------------------------------------------------------------------------------------------------------------------------------------------------------------------------------------------------------------------------------------------------------------------------------------------------------------------------------------------------------------------------------------------------------------------------------------------------------------------------------------------------------------------------------------------------------------------------------------------------------------------------------------------------------------------------------------------------------------------------------------------------------------------------------------------------------------------------------------------------------------------------------------------------------------------------------------------------------------------------------------------------------------------------------------------------------------------------------------------------------------------------------------------------------------------|-------------------------------------|--------------------------------------------------------------------------------------|--------------------------------------------------------------------------------------------------------------------------------------------------------------------------------------------------------------------------------------------------------------------------------------------------------------------------------------------------------------------------------------------------------------------------------------------------------------------------------------------------------------------------------------------------------------------------------------------------------------------------------------------------------------------------------------------------------------------------------------------------------------------------------------------------------------------------------------------------------------------------------------------------------------------------------------------------------------------------------------------------------------------------------------------------------------------------------------------------------------------------------------------------------------------------------------------------------------------------------------------------------------------------------------------------------------------------------------------------------------------------------------------------------------------------------------------------------------------------------------------------------------------------------------------------------------------------------------------------------------------------------------------------------------------------------------------------------------------------------------------------------------------------------------------------------------------------------------------------------------------------------------------------------------------------------------------------------------------------------------------------------------------------------------------------------------------------------------------------------------------------------|--|
|                                                                      |                                | 11W1 Male/Female                                                                                                                                                                                                                                                                                                                                                                                                                                                                                                                                                                                                                                                                                                                                                                                                                                                                                                                                                                                                                                                                                                                                                                                                                                                                                                                                                                                                                                                                                                                                                                                                                                                                                                                                                                                                                                                                                                                                                                                                                                                                                                                                                                                                                                                                                                                                                                                                                                                                                                                                                                                                                                                                                                                                                                                                                       | 27W2 Male/Femal                     | e                                                                                    |                                                                                                                                                                                                                                                                                                                                                                                                                                                                                                                                                                                                                                                                                                                                                                                                                                                                                                                                                                                                                                                                                                                                                                                                                                                                                                                                                                                                                                                                                                                                                                                                                                                                                                                                                                                                                                                                                                                                                                                                                                                                                                                                |  |
| 47.06<br>23.03<br>a 14.42<br>b 0 0 0 0 0 0 0 0 0 0 0 0 0 0 0 0 0 0 0 | 8W8 Female                     | 33.30<br>16.65<br>9.70<br>9.70<br>9.70<br>9.70<br>9.70<br>9.70<br>9.70<br>9.70<br>9.70<br>9.70<br>9.70<br>9.70<br>9.70<br>9.70<br>9.70<br>9.70<br>9.70<br>9.70<br>9.70<br>9.70<br>9.70<br>9.70<br>9.70<br>9.70<br>9.70<br>9.70<br>9.70<br>9.70<br>9.70<br>9.70<br>9.70<br>9.70<br>9.70<br>9.70<br>9.70<br>9.70<br>9.70<br>9.70<br>9.70<br>9.70<br>9.70<br>9.70<br>9.70<br>9.70<br>9.70<br>9.70<br>9.70<br>9.70<br>9.70<br>9.70<br>9.70<br>9.70<br>9.70<br>9.70<br>9.70<br>9.70<br>9.70<br>9.70<br>9.70<br>9.70<br>9.70<br>9.70<br>9.70<br>9.70<br>9.70<br>9.70<br>9.70<br>9.70<br>9.70<br>9.70<br>9.70<br>9.70<br>9.70<br>9.70<br>9.70<br>9.70<br>9.70<br>9.70<br>9.70<br>9.70<br>9.70<br>9.70<br>9.70<br>9.70<br>9.70<br>9.70<br>9.70<br>9.70<br>9.70<br>9.70<br>9.70<br>9.70<br>9.70<br>9.70<br>9.70<br>9.70<br>9.70<br>9.70<br>9.70<br>9.70<br>9.70<br>9.70<br>9.70<br>9.70<br>9.70<br>9.70<br>9.70<br>9.70<br>9.70<br>9.70<br>9.70<br>9.70<br>9.70<br>9.70<br>9.70<br>9.70<br>9.70<br>9.70<br>9.70<br>9.70<br>9.70<br>9.70<br>9.70<br>9.70<br>9.70<br>9.70<br>9.70<br>9.70<br>9.70<br>9.70<br>9.70<br>9.70<br>9.70<br>9.70<br>9.70<br>9.70<br>9.70<br>9.70<br>9.70<br>9.70<br>9.70<br>9.70<br>9.70<br>9.70<br>9.70<br>9.70<br>9.70<br>9.70<br>9.70<br>9.70<br>9.70<br>9.70<br>9.70<br>9.70<br>9.70<br>9.70<br>9.70<br>9.70<br>9.70<br>9.70<br>9.70<br>9.70<br>9.70<br>9.70<br>9.70<br>9.70<br>9.70<br>9.70<br>9.70<br>9.70<br>9.70<br>9.70<br>9.70<br>9.70<br>9.70<br>9.70<br>9.70<br>9.70<br>9.70<br>9.70<br>9.70<br>9.70<br>9.70<br>9.70<br>9.70<br>9.70<br>9.70<br>9.70<br>9.70<br>9.70<br>9.70<br>9.70<br>9.70<br>9.70<br>9.70<br>9.70<br>9.70<br>9.70<br>9.70<br>9.70<br>9.70<br>9.70<br>9.70<br>9.70<br>9.70<br>9.70<br>9.70<br>9.70<br>9.70<br>9.70<br>9.70<br>9.70<br>9.70<br>9.70<br>9.70<br>9.70<br>9.70<br>9.70<br>9.70<br>9.70<br>9.70<br>9.70<br>9.70<br>9.70<br>9.70<br>9.70<br>9.70<br>9.70<br>9.70<br>9.70<br>9.70<br>9.70<br>9.70<br>9.70<br>9.70<br>9.70<br>9.70<br>9.70<br>9.70<br>9.70<br>9.70<br>9.70<br>9.70<br>9.70<br>9.70<br>9.70<br>9.70<br>9.70<br>9.70<br>9.70<br>9.70<br>9.70<br>9.70<br>9.70<br>9.70<br>9.70<br>9.70<br>9.70<br>9.70<br>9.70<br>9.70<br>9.70<br>9.70<br>9.70<br>9.70<br>9.70<br>9.70<br>9.70<br>9.70<br>9.70<br>9.70<br>9.70<br>9.70<br>9.70<br>9.70<br>9.70<br>9.70<br>9.70<br>9.70<br>9.70<br>9.70<br>9.70<br>9.70<br>9.70<br>9.70<br>9.70<br>9.70<br>9.70<br>9.70<br>9.70<br>9.70<br>9.70<br>9.70<br>9.70<br>9.70<br>9.70<br>9.70<br>9.70<br>9.70<br>9.70<br>9.70<br>9.70<br>9.70<br>9.70<br>9.70<br>9.70<br>9.70<br>9.70<br>9.70<br>9.70<br>9.70<br>9.70<br>9.70<br>9.70<br>9.70<br>9.70<br>9.70<br>9.70<br>9.70<br>9.70<br>9.70<br>9.70<br>9.70<br>9.70<br>9.70<br>9.70<br>9.70<br>9.70<br>9.70<br>9.70<br>9.70<br>9.70<br>9.70<br>9.70<br>9.70<br>9.70<br>9.70<br>9.70<br>9.70 |                                     | 83.50<br>31.75<br>4 4 4 4 4 4 4 4 4 4 4 4 4 4 4 4 4 4 4                              | and the second s |  |
|                                                                      |                                | 17W2 Male/Female                                                                                                                                                                                                                                                                                                                                                                                                                                                                                                                                                                                                                                                                                                                                                                                                                                                                                                                                                                                                                                                                                                                                                                                                                                                                                                                                                                                                                                                                                                                                                                                                                                                                                                                                                                                                                                                                                                                                                                                                                                                                                                                                                                                                                                                                                                                                                                                                                                                                                                                                                                                                                                                                                                                                                                                                                       | 21W1 Male/Fema                      | e                                                                                    |                                                                                                                                                                                                                                                                                                                                                                                                                                                                                                                                                                                                                                                                                                                                                                                                                                                                                                                                                                                                                                                                                                                                                                                                                                                                                                                                                                                                                                                                                                                                                                                                                                                                                                                                                                                                                                                                                                                                                                                                                                                                                                                                |  |
| 10A / 2.2<br>20A / 3.3<br>30A / 3.7<br>40A / 4.2                     | 37 Ψ <b>Λ</b>                  |                                                                                                                                                                                                                                                                                                                                                                                                                                                                                                                                                                                                                                                                                                                                                                                                                                                                                                                                                                                                                                                                                                                                                                                                                                                                                                                                                                                                                                                                                                                                                                                                                                                                                                                                                                                                                                                                                                                                                                                                                                                                                                                                                                                                                                                                                                                                                                                                                                                                                                                                                                                                                                                                                                                                                                                                                                        |                                     | 47.05<br>23.65<br>4<br>5<br>5<br>5<br>5<br>5<br>5<br>5<br>5<br>5<br>5<br>5<br>5<br>5 | 28                                                                                                                                                                                                                                                                                                                                                                                                                                                                                                                                                                                                                                                                                                                                                                                                                                                                                                                                                                                                                                                                                                                                                                                                                                                                                                                                                                                                                                                                                                                                                                                                                                                                                                                                                                                                                                                                                                                                                                                                                                                                                                                             |  |
|                                                                      |                                | COMBINATION D-SUB                                                                                                                                                                                                                                                                                                                                                                                                                                                                                                                                                                                                                                                                                                                                                                                                                                                                                                                                                                                                                                                                                                                                                                                                                                                                                                                                                                                                                                                                                                                                                                                                                                                                                                                                                                                                                                                                                                                                                                                                                                                                                                                                                                                                                                                                                                                                                                                                                                                                                                                                                                                                                                                                                                                                                                                                                      |                                     | SW REFERENCE NO.: 628 COMBO ASSEMBLY                                                 |                                                                                                                                                                                                                                                                                                                                                                                                                                                                                                                                                                                                                                                                                                                                                                                                                                                                                                                                                                                                                                                                                                                                                                                                                                                                                                                                                                                                                                                                                                                                                                                                                                                                                                                                                                                                                                                                                                                                                                                                                                                                                                                                |  |
|                                                                      | COMBIN                         |                                                                                                                                                                                                                                                                                                                                                                                                                                                                                                                                                                                                                                                                                                                                                                                                                                                                                                                                                                                                                                                                                                                                                                                                                                                                                                                                                                                                                                                                                                                                                                                                                                                                                                                                                                                                                                                                                                                                                                                                                                                                                                                                                                                                                                                                                                                                                                                                                                                                                                                                                                                                                                                                                                                                                                                                                                        |                                     | DATE: JAN. 01/20                                                                     | )19                                                                                                                                                                                                                                                                                                                                                                                                                                                                                                                                                                                                                                                                                                                                                                                                                                                                                                                                                                                                                                                                                                                                                                                                                                                                                                                                                                                                                                                                                                                                                                                                                                                                                                                                                                                                                                                                                                                                                                                                                                                                                                                            |  |
|                                                                      |                                |                                                                                                                                                                                                                                                                                                                                                                                                                                                                                                                                                                                                                                                                                                                                                                                                                                                                                                                                                                                                                                                                                                                                                                                                                                                                                                                                                                                                                                                                                                                                                                                                                                                                                                                                                                                                                                                                                                                                                                                                                                                                                                                                                                                                                                                                                                                                                                                                                                                                                                                                                                                                                                                                                                                                                                                                                                        | CHECKED:                            | DATE:                                                                                |                                                                                                                                                                                                                                                                                                                                                                                                                                                                                                                                                                                                                                                                                                                                                                                                                                                                                                                                                                                                                                                                                                                                                                                                                                                                                                                                                                                                                                                                                                                                                                                                                                                                                                                                                                                                                                                                                                                                                                                                                                                                                                                                |  |
| ERIES FULLY CONFORMS TO                                              | EDAC I                         | ARE THE PROPERTY OF EDAC INC., AND                                                                                                                                                                                                                                                                                                                                                                                                                                                                                                                                                                                                                                                                                                                                                                                                                                                                                                                                                                                                                                                                                                                                                                                                                                                                                                                                                                                                                                                                                                                                                                                                                                                                                                                                                                                                                                                                                                                                                                                                                                                                                                                                                                                                                                                                                                                                                                                                                                                                                                                                                                                                                                                                                                                                                                                                     | SCALE: N.T.S                        | SHEET 3 OF                                                                           | 4                                                                                                                                                                                                                                                                                                                                                                                                                                                                                                                                                                                                                                                                                                                                                                                                                                                                                                                                                                                                                                                                                                                                                                                                                                                                                                                                                                                                                                                                                                                                                                                                                                                                                                                                                                                                                                                                                                                                                                                                                                                                                                                              |  |
| UROPEAN UNION DIRECTIVES<br>5/EU FOR RoHS COMPLIANCY.                |                                | DA OR USED AS THE BASIS FOR THE                                                                                                                                                                                                                                                                                                                                                                                                                                                                                                                                                                                                                                                                                                                                                                                                                                                                                                                                                                                                                                                                                                                                                                                                                                                                                                                                                                                                                                                                                                                                                                                                                                                                                                                                                                                                                                                                                                                                                                                                                                                                                                                                                                                                                                                                                                                                                                                                                                                                                                                                                                                                                                                                                                                                                                                                        | DRAWING NUMBER: 628-24W7224-4N4 ISS |                                                                                      | ISSUE                                                                                                                                                                                                                                                                                                                                                                                                                                                                                                                                                                                                                                                                                                                                                                                                                                                                                                                                                                                                                                                                                                                                                                                                                                                                                                                                                                                                                                                                                                                                                                                                                                                                                                                                                                                                                                                                                                                                                                                                                                                                                                                          |  |
|                                                                      | YOUR CONNECTION TO QUALITY & S | YOUR CONNECTION TO QUALITY & SERVICE                                                                                                                                                                                                                                                                                                                                                                                                                                                                                                                                                                                                                                                                                                                                                                                                                                                                                                                                                                                                                                                                                                                                                                                                                                                                                                                                                                                                                                                                                                                                                                                                                                                                                                                                                                                                                                                                                                                                                                                                                                                                                                                                                                                                                                                                                                                                                                                                                                                                                                                                                                                                                                                                                                                                                                                                   |                                     | 7224-4N4                                                                             | 1                                                                                                                                                                                                                                                                                                                                                                                                                                                                                                                                                                                                                                                                                                                                                                                                                                                                                                                                                                                                                                                                                                                                                                                                                                                                                                                                                                                                                                                                                                                                                                                                                                                                                                                                                                                                                                                                                                                                                                                                                                                                                                                              |  |