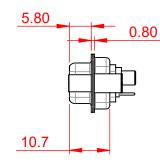

3W3 / 3WK3

5W1 Male/Female

7W2 Male/Female

(1)

21W4 Male/Female

PART NUMBER:

628-24W7224-4N4

|                                                                      | 7.64                           |                                                                                                                                                                                                                                                                                                                                                                                                                                                                                                                                                                                                                                                                                                                                                                                                                                                                                                                                                                                                                                                                                                                                                                                                                                                                                                                                                                                                                                                                                                                                                                                                                                                                                                                                                                                                                                                                                                                                                                                                                                                                                                                                                                                                                                                                                                                                                                                                                                                                                                                                                                                                                                                                                                                                                                                                                                        |                                     |                                                                                      |                                                                                                                                                                                                                                                                                                                                                                                                                                                                                                                                                                                                                                                                                                                                                                                                                                                                                                                                                                                                                                                                                                                                                                                                                                                                                                                                                                                                                                                                                                                                                                                                                                                                                                                                                                                                                                                                                                                                                                                                                                                                                                                                |  |
|----------------------------------------------------------------------|--------------------------------|----------------------------------------------------------------------------------------------------------------------------------------------------------------------------------------------------------------------------------------------------------------------------------------------------------------------------------------------------------------------------------------------------------------------------------------------------------------------------------------------------------------------------------------------------------------------------------------------------------------------------------------------------------------------------------------------------------------------------------------------------------------------------------------------------------------------------------------------------------------------------------------------------------------------------------------------------------------------------------------------------------------------------------------------------------------------------------------------------------------------------------------------------------------------------------------------------------------------------------------------------------------------------------------------------------------------------------------------------------------------------------------------------------------------------------------------------------------------------------------------------------------------------------------------------------------------------------------------------------------------------------------------------------------------------------------------------------------------------------------------------------------------------------------------------------------------------------------------------------------------------------------------------------------------------------------------------------------------------------------------------------------------------------------------------------------------------------------------------------------------------------------------------------------------------------------------------------------------------------------------------------------------------------------------------------------------------------------------------------------------------------------------------------------------------------------------------------------------------------------------------------------------------------------------------------------------------------------------------------------------------------------------------------------------------------------------------------------------------------------------------------------------------------------------------------------------------------------|-------------------------------------|--------------------------------------------------------------------------------------|--------------------------------------------------------------------------------------------------------------------------------------------------------------------------------------------------------------------------------------------------------------------------------------------------------------------------------------------------------------------------------------------------------------------------------------------------------------------------------------------------------------------------------------------------------------------------------------------------------------------------------------------------------------------------------------------------------------------------------------------------------------------------------------------------------------------------------------------------------------------------------------------------------------------------------------------------------------------------------------------------------------------------------------------------------------------------------------------------------------------------------------------------------------------------------------------------------------------------------------------------------------------------------------------------------------------------------------------------------------------------------------------------------------------------------------------------------------------------------------------------------------------------------------------------------------------------------------------------------------------------------------------------------------------------------------------------------------------------------------------------------------------------------------------------------------------------------------------------------------------------------------------------------------------------------------------------------------------------------------------------------------------------------------------------------------------------------------------------------------------------------|--|
|                                                                      |                                | 11W1 Male/Female                                                                                                                                                                                                                                                                                                                                                                                                                                                                                                                                                                                                                                                                                                                                                                                                                                                                                                                                                                                                                                                                                                                                                                                                                                                                                                                                                                                                                                                                                                                                                                                                                                                                                                                                                                                                                                                                                                                                                                                                                                                                                                                                                                                                                                                                                                                                                                                                                                                                                                                                                                                                                                                                                                                                                                                                                       | 27W2 Male/Femal                     | e                                                                                    |                                                                                                                                                                                                                                                                                                                                                                                                                                                                                                                                                                                                                                                                                                                                                                                                                                                                                                                                                                                                                                                                                                                                                                                                                                                                                                                                                                                                                                                                                                                                                                                                                                                                                                                                                                                                                                                                                                                                                                                                                                                                                                                                |  |
| 47.06<br>23.03<br>a 14.42<br>b 0 0 0 0 0 0 0 0 0 0 0 0 0 0 0 0 0 0 0 | 8W8 Female                     | 33.30<br>16.65<br>9.70<br>9.70<br>9.70<br>9.70<br>9.70<br>9.70<br>9.70<br>9.70<br>9.70<br>9.70<br>9.70<br>9.70<br>9.70<br>9.70<br>9.70<br>9.70<br>9.70<br>9.70<br>9.70<br>9.70<br>9.70<br>9.70<br>9.70<br>9.70<br>9.70<br>9.70<br>9.70<br>9.70<br>9.70<br>9.70<br>9.70<br>9.70<br>9.70<br>9.70<br>9.70<br>9.70<br>9.70<br>9.70<br>9.70<br>9.70<br>9.70<br>9.70<br>9.70<br>9.70<br>9.70<br>9.70<br>9.70<br>9.70<br>9.70<br>9.70<br>9.70<br>9.70<br>9.70<br>9.70<br>9.70<br>9.70<br>9.70<br>9.70<br>9.70<br>9.70<br>9.70<br>9.70<br>9.70<br>9.70<br>9.70<br>9.70<br>9.70<br>9.70<br>9.70<br>9.70<br>9.70<br>9.70<br>9.70<br>9.70<br>9.70<br>9.70<br>9.70<br>9.70<br>9.70<br>9.70<br>9.70<br>9.70<br>9.70<br>9.70<br>9.70<br>9.70<br>9.70<br>9.70<br>9.70<br>9.70<br>9.70<br>9.70<br>9.70<br>9.70<br>9.70<br>9.70<br>9.70<br>9.70<br>9.70<br>9.70<br>9.70<br>9.70<br>9.70<br>9.70<br>9.70<br>9.70<br>9.70<br>9.70<br>9.70<br>9.70<br>9.70<br>9.70<br>9.70<br>9.70<br>9.70<br>9.70<br>9.70<br>9.70<br>9.70<br>9.70<br>9.70<br>9.70<br>9.70<br>9.70<br>9.70<br>9.70<br>9.70<br>9.70<br>9.70<br>9.70<br>9.70<br>9.70<br>9.70<br>9.70<br>9.70<br>9.70<br>9.70<br>9.70<br>9.70<br>9.70<br>9.70<br>9.70<br>9.70<br>9.70<br>9.70<br>9.70<br>9.70<br>9.70<br>9.70<br>9.70<br>9.70<br>9.70<br>9.70<br>9.70<br>9.70<br>9.70<br>9.70<br>9.70<br>9.70<br>9.70<br>9.70<br>9.70<br>9.70<br>9.70<br>9.70<br>9.70<br>9.70<br>9.70<br>9.70<br>9.70<br>9.70<br>9.70<br>9.70<br>9.70<br>9.70<br>9.70<br>9.70<br>9.70<br>9.70<br>9.70<br>9.70<br>9.70<br>9.70<br>9.70<br>9.70<br>9.70<br>9.70<br>9.70<br>9.70<br>9.70<br>9.70<br>9.70<br>9.70<br>9.70<br>9.70<br>9.70<br>9.70<br>9.70<br>9.70<br>9.70<br>9.70<br>9.70<br>9.70<br>9.70<br>9.70<br>9.70<br>9.70<br>9.70<br>9.70<br>9.70<br>9.70<br>9.70<br>9.70<br>9.70<br>9.70<br>9.70<br>9.70<br>9.70<br>9.70<br>9.70<br>9.70<br>9.70<br>9.70<br>9.70<br>9.70<br>9.70<br>9.70<br>9.70<br>9.70<br>9.70<br>9.70<br>9.70<br>9.70<br>9.70<br>9.70<br>9.70<br>9.70<br>9.70<br>9.70<br>9.70<br>9.70<br>9.70<br>9.70<br>9.70<br>9.70<br>9.70<br>9.70<br>9.70<br>9.70<br>9.70<br>9.70<br>9.70<br>9.70<br>9.70<br>9.70<br>9.70<br>9.70<br>9.70<br>9.70<br>9.70<br>9.70<br>9.70<br>9.70<br>9.70<br>9.70<br>9.70<br>9.70<br>9.70<br>9.70<br>9.70<br>9.70<br>9.70<br>9.70<br>9.70<br>9.70<br>9.70<br>9.70<br>9.70<br>9.70<br>9.70<br>9.70<br>9.70<br>9.70<br>9.70<br>9.70<br>9.70<br>9.70<br>9.70<br>9.70<br>9.70<br>9.70<br>9.70<br>9.70<br>9.70<br>9.70<br>9.70<br>9.70<br>9.70<br>9.70<br>9.70<br>9.70<br>9.70<br>9.70<br>9.70<br>9.70<br>9.70<br>9.70<br>9.70<br>9.70<br>9.70<br>9.70<br>9.70<br>9.70<br>9.70<br>9.70<br>9.70<br>9.70<br>9.70<br>9.70<br>9.70<br>9.70<br>9.70<br>9.70<br>9.70<br>9.70<br>9.70<br>9.70<br>9.70<br>9.70<br>9.70<br>9.70<br>9.70<br>9.70<br>9.70<br>9.70<br>9.70<br>9.70<br>9.70<br>9.70 |                                     | 83.50<br>31.75<br>4 4 4 4 4 4 4 4 4 4 4 4 4 4 4 4 4 4 4                              | and the second s |  |
|                                                                      |                                | 17W2 Male/Female                                                                                                                                                                                                                                                                                                                                                                                                                                                                                                                                                                                                                                                                                                                                                                                                                                                                                                                                                                                                                                                                                                                                                                                                                                                                                                                                                                                                                                                                                                                                                                                                                                                                                                                                                                                                                                                                                                                                                                                                                                                                                                                                                                                                                                                                                                                                                                                                                                                                                                                                                                                                                                                                                                                                                                                                                       | 21W1 Male/Fema                      | e                                                                                    |                                                                                                                                                                                                                                                                                                                                                                                                                                                                                                                                                                                                                                                                                                                                                                                                                                                                                                                                                                                                                                                                                                                                                                                                                                                                                                                                                                                                                                                                                                                                                                                                                                                                                                                                                                                                                                                                                                                                                                                                                                                                                                                                |  |
| 10A / 2.2<br>20A / 3.3<br>30A / 3.7<br>40A / 4.2                     | 37 Ψ <b>Λ</b>                  |                                                                                                                                                                                                                                                                                                                                                                                                                                                                                                                                                                                                                                                                                                                                                                                                                                                                                                                                                                                                                                                                                                                                                                                                                                                                                                                                                                                                                                                                                                                                                                                                                                                                                                                                                                                                                                                                                                                                                                                                                                                                                                                                                                                                                                                                                                                                                                                                                                                                                                                                                                                                                                                                                                                                                                                                                                        |                                     | 47.05<br>23.65<br>4<br>5<br>5<br>5<br>5<br>5<br>5<br>5<br>5<br>5<br>5<br>5<br>5<br>5 | 28                                                                                                                                                                                                                                                                                                                                                                                                                                                                                                                                                                                                                                                                                                                                                                                                                                                                                                                                                                                                                                                                                                                                                                                                                                                                                                                                                                                                                                                                                                                                                                                                                                                                                                                                                                                                                                                                                                                                                                                                                                                                                                                             |  |
|                                                                      |                                | COMBINATION D-SUB                                                                                                                                                                                                                                                                                                                                                                                                                                                                                                                                                                                                                                                                                                                                                                                                                                                                                                                                                                                                                                                                                                                                                                                                                                                                                                                                                                                                                                                                                                                                                                                                                                                                                                                                                                                                                                                                                                                                                                                                                                                                                                                                                                                                                                                                                                                                                                                                                                                                                                                                                                                                                                                                                                                                                                                                                      |                                     | SW REFERENCE NO.: 628 COMBO ASSEMBLY                                                 |                                                                                                                                                                                                                                                                                                                                                                                                                                                                                                                                                                                                                                                                                                                                                                                                                                                                                                                                                                                                                                                                                                                                                                                                                                                                                                                                                                                                                                                                                                                                                                                                                                                                                                                                                                                                                                                                                                                                                                                                                                                                                                                                |  |
|                                                                      | COMBIN                         |                                                                                                                                                                                                                                                                                                                                                                                                                                                                                                                                                                                                                                                                                                                                                                                                                                                                                                                                                                                                                                                                                                                                                                                                                                                                                                                                                                                                                                                                                                                                                                                                                                                                                                                                                                                                                                                                                                                                                                                                                                                                                                                                                                                                                                                                                                                                                                                                                                                                                                                                                                                                                                                                                                                                                                                                                                        |                                     | DATE: JAN. 01/20                                                                     | )19                                                                                                                                                                                                                                                                                                                                                                                                                                                                                                                                                                                                                                                                                                                                                                                                                                                                                                                                                                                                                                                                                                                                                                                                                                                                                                                                                                                                                                                                                                                                                                                                                                                                                                                                                                                                                                                                                                                                                                                                                                                                                                                            |  |
|                                                                      |                                |                                                                                                                                                                                                                                                                                                                                                                                                                                                                                                                                                                                                                                                                                                                                                                                                                                                                                                                                                                                                                                                                                                                                                                                                                                                                                                                                                                                                                                                                                                                                                                                                                                                                                                                                                                                                                                                                                                                                                                                                                                                                                                                                                                                                                                                                                                                                                                                                                                                                                                                                                                                                                                                                                                                                                                                                                                        | CHECKED:                            | DATE:                                                                                |                                                                                                                                                                                                                                                                                                                                                                                                                                                                                                                                                                                                                                                                                                                                                                                                                                                                                                                                                                                                                                                                                                                                                                                                                                                                                                                                                                                                                                                                                                                                                                                                                                                                                                                                                                                                                                                                                                                                                                                                                                                                                                                                |  |
| ERIES FULLY CONFORMS TO                                              | EDAC I                         | ARE THE PROPERTY OF EDAC INC., AND                                                                                                                                                                                                                                                                                                                                                                                                                                                                                                                                                                                                                                                                                                                                                                                                                                                                                                                                                                                                                                                                                                                                                                                                                                                                                                                                                                                                                                                                                                                                                                                                                                                                                                                                                                                                                                                                                                                                                                                                                                                                                                                                                                                                                                                                                                                                                                                                                                                                                                                                                                                                                                                                                                                                                                                                     | SCALE: N.T.S                        | SHEET 3 OF                                                                           | 4                                                                                                                                                                                                                                                                                                                                                                                                                                                                                                                                                                                                                                                                                                                                                                                                                                                                                                                                                                                                                                                                                                                                                                                                                                                                                                                                                                                                                                                                                                                                                                                                                                                                                                                                                                                                                                                                                                                                                                                                                                                                                                                              |  |
| UROPEAN UNION DIRECTIVES<br>5/EU FOR RoHS COMPLIANCY.                |                                | DA OR USED AS THE BASIS FOR THE                                                                                                                                                                                                                                                                                                                                                                                                                                                                                                                                                                                                                                                                                                                                                                                                                                                                                                                                                                                                                                                                                                                                                                                                                                                                                                                                                                                                                                                                                                                                                                                                                                                                                                                                                                                                                                                                                                                                                                                                                                                                                                                                                                                                                                                                                                                                                                                                                                                                                                                                                                                                                                                                                                                                                                                                        | DRAWING NUMBER: 628-24W7224-4N4 ISS |                                                                                      | ISSUE                                                                                                                                                                                                                                                                                                                                                                                                                                                                                                                                                                                                                                                                                                                                                                                                                                                                                                                                                                                                                                                                                                                                                                                                                                                                                                                                                                                                                                                                                                                                                                                                                                                                                                                                                                                                                                                                                                                                                                                                                                                                                                                          |  |
|                                                                      | YOUR CONNECTION TO QUALITY & S | YOUR CONNECTION TO QUALITY & SERVICE                                                                                                                                                                                                                                                                                                                                                                                                                                                                                                                                                                                                                                                                                                                                                                                                                                                                                                                                                                                                                                                                                                                                                                                                                                                                                                                                                                                                                                                                                                                                                                                                                                                                                                                                                                                                                                                                                                                                                                                                                                                                                                                                                                                                                                                                                                                                                                                                                                                                                                                                                                                                                                                                                                                                                                                                   |                                     | 7224-4N4                                                                             | 1                                                                                                                                                                                                                                                                                                                                                                                                                                                                                                                                                                                                                                                                                                                                                                                                                                                                                                                                                                                                                                                                                                                                                                                                                                                                                                                                                                                                                                                                                                                                                                                                                                                                                                                                                                                                                                                                                                                                                                                                                                                                                                                              |  |