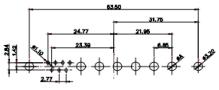

3W3 / 3WK3

5W1 Male/Female

7W2 Male/Female

(1)

21W4 Male/Female

PART NUMBER:

628-24W7224-4N4

|                                                                      | 7.64                           |                                                                                                                                                                                                                                                                                                                                                                                                                                                                                                                                                                                                                                                                                                                                                                                                                                                                                                                                                                                                                                                                                                                                                                                                                                                                                                                                                                                                                                                                                                                                                                                                                                                                                                                                                                                                                                                                                                                                                                                                                                                                                                                                                                                                                                                                                                                                                                                                                                                                                                                                                                                                                                                                                                                                                                                                                                        |                                     |                                                                                      |                                                                                                                                                                                                                                                                                                                                                                                                                                                                                                                                                                                                                                                                                                                                                                                                                                                                                                                                                                                                                                                                                                                                                                                                                                                                                                                                                                                                                                                                                                                                                                                                                                                                                                                                                                                                                                                                                                                                                                                                                                                                                                                                |  |
|----------------------------------------------------------------------|--------------------------------|----------------------------------------------------------------------------------------------------------------------------------------------------------------------------------------------------------------------------------------------------------------------------------------------------------------------------------------------------------------------------------------------------------------------------------------------------------------------------------------------------------------------------------------------------------------------------------------------------------------------------------------------------------------------------------------------------------------------------------------------------------------------------------------------------------------------------------------------------------------------------------------------------------------------------------------------------------------------------------------------------------------------------------------------------------------------------------------------------------------------------------------------------------------------------------------------------------------------------------------------------------------------------------------------------------------------------------------------------------------------------------------------------------------------------------------------------------------------------------------------------------------------------------------------------------------------------------------------------------------------------------------------------------------------------------------------------------------------------------------------------------------------------------------------------------------------------------------------------------------------------------------------------------------------------------------------------------------------------------------------------------------------------------------------------------------------------------------------------------------------------------------------------------------------------------------------------------------------------------------------------------------------------------------------------------------------------------------------------------------------------------------------------------------------------------------------------------------------------------------------------------------------------------------------------------------------------------------------------------------------------------------------------------------------------------------------------------------------------------------------------------------------------------------------------------------------------------------|-------------------------------------|--------------------------------------------------------------------------------------|--------------------------------------------------------------------------------------------------------------------------------------------------------------------------------------------------------------------------------------------------------------------------------------------------------------------------------------------------------------------------------------------------------------------------------------------------------------------------------------------------------------------------------------------------------------------------------------------------------------------------------------------------------------------------------------------------------------------------------------------------------------------------------------------------------------------------------------------------------------------------------------------------------------------------------------------------------------------------------------------------------------------------------------------------------------------------------------------------------------------------------------------------------------------------------------------------------------------------------------------------------------------------------------------------------------------------------------------------------------------------------------------------------------------------------------------------------------------------------------------------------------------------------------------------------------------------------------------------------------------------------------------------------------------------------------------------------------------------------------------------------------------------------------------------------------------------------------------------------------------------------------------------------------------------------------------------------------------------------------------------------------------------------------------------------------------------------------------------------------------------------|--|
|                                                                      |                                | 11W1 Male/Female                                                                                                                                                                                                                                                                                                                                                                                                                                                                                                                                                                                                                                                                                                                                                                                                                                                                                                                                                                                                                                                                                                                                                                                                                                                                                                                                                                                                                                                                                                                                                                                                                                                                                                                                                                                                                                                                                                                                                                                                                                                                                                                                                                                                                                                                                                                                                                                                                                                                                                                                                                                                                                                                                                                                                                                                                       | 27W2 Male/Femal                     | e                                                                                    |                                                                                                                                                                                                                                                                                                                                                                                                                                                                                                                                                                                                                                                                                                                                                                                                                                                                                                                                                                                                                                                                                                                                                                                                                                                                                                                                                                                                                                                                                                                                                                                                                                                                                                                                                                                                                                                                                                                                                                                                                                                                                                                                |  |
| 47.06<br>23.03<br>a 14.42<br>b 0 0 0 0 0 0 0 0 0 0 0 0 0 0 0 0 0 0 0 | 8W8 Female                     | 33.30<br>16.65<br>9.70<br>9.70<br>9.70<br>9.70<br>9.70<br>9.70<br>9.70<br>9.70<br>9.70<br>9.70<br>9.70<br>9.70<br>9.70<br>9.70<br>9.70<br>9.70<br>9.70<br>9.70<br>9.70<br>9.70<br>9.70<br>9.70<br>9.70<br>9.70<br>9.70<br>9.70<br>9.70<br>9.70<br>9.70<br>9.70<br>9.70<br>9.70<br>9.70<br>9.70<br>9.70<br>9.70<br>9.70<br>9.70<br>9.70<br>9.70<br>9.70<br>9.70<br>9.70<br>9.70<br>9.70<br>9.70<br>9.70<br>9.70<br>9.70<br>9.70<br>9.70<br>9.70<br>9.70<br>9.70<br>9.70<br>9.70<br>9.70<br>9.70<br>9.70<br>9.70<br>9.70<br>9.70<br>9.70<br>9.70<br>9.70<br>9.70<br>9.70<br>9.70<br>9.70<br>9.70<br>9.70<br>9.70<br>9.70<br>9.70<br>9.70<br>9.70<br>9.70<br>9.70<br>9.70<br>9.70<br>9.70<br>9.70<br>9.70<br>9.70<br>9.70<br>9.70<br>9.70<br>9.70<br>9.70<br>9.70<br>9.70<br>9.70<br>9.70<br>9.70<br>9.70<br>9.70<br>9.70<br>9.70<br>9.70<br>9.70<br>9.70<br>9.70<br>9.70<br>9.70<br>9.70<br>9.70<br>9.70<br>9.70<br>9.70<br>9.70<br>9.70<br>9.70<br>9.70<br>9.70<br>9.70<br>9.70<br>9.70<br>9.70<br>9.70<br>9.70<br>9.70<br>9.70<br>9.70<br>9.70<br>9.70<br>9.70<br>9.70<br>9.70<br>9.70<br>9.70<br>9.70<br>9.70<br>9.70<br>9.70<br>9.70<br>9.70<br>9.70<br>9.70<br>9.70<br>9.70<br>9.70<br>9.70<br>9.70<br>9.70<br>9.70<br>9.70<br>9.70<br>9.70<br>9.70<br>9.70<br>9.70<br>9.70<br>9.70<br>9.70<br>9.70<br>9.70<br>9.70<br>9.70<br>9.70<br>9.70<br>9.70<br>9.70<br>9.70<br>9.70<br>9.70<br>9.70<br>9.70<br>9.70<br>9.70<br>9.70<br>9.70<br>9.70<br>9.70<br>9.70<br>9.70<br>9.70<br>9.70<br>9.70<br>9.70<br>9.70<br>9.70<br>9.70<br>9.70<br>9.70<br>9.70<br>9.70<br>9.70<br>9.70<br>9.70<br>9.70<br>9.70<br>9.70<br>9.70<br>9.70<br>9.70<br>9.70<br>9.70<br>9.70<br>9.70<br>9.70<br>9.70<br>9.70<br>9.70<br>9.70<br>9.70<br>9.70<br>9.70<br>9.70<br>9.70<br>9.70<br>9.70<br>9.70<br>9.70<br>9.70<br>9.70<br>9.70<br>9.70<br>9.70<br>9.70<br>9.70<br>9.70<br>9.70<br>9.70<br>9.70<br>9.70<br>9.70<br>9.70<br>9.70<br>9.70<br>9.70<br>9.70<br>9.70<br>9.70<br>9.70<br>9.70<br>9.70<br>9.70<br>9.70<br>9.70<br>9.70<br>9.70<br>9.70<br>9.70<br>9.70<br>9.70<br>9.70<br>9.70<br>9.70<br>9.70<br>9.70<br>9.70<br>9.70<br>9.70<br>9.70<br>9.70<br>9.70<br>9.70<br>9.70<br>9.70<br>9.70<br>9.70<br>9.70<br>9.70<br>9.70<br>9.70<br>9.70<br>9.70<br>9.70<br>9.70<br>9.70<br>9.70<br>9.70<br>9.70<br>9.70<br>9.70<br>9.70<br>9.70<br>9.70<br>9.70<br>9.70<br>9.70<br>9.70<br>9.70<br>9.70<br>9.70<br>9.70<br>9.70<br>9.70<br>9.70<br>9.70<br>9.70<br>9.70<br>9.70<br>9.70<br>9.70<br>9.70<br>9.70<br>9.70<br>9.70<br>9.70<br>9.70<br>9.70<br>9.70<br>9.70<br>9.70<br>9.70<br>9.70<br>9.70<br>9.70<br>9.70<br>9.70<br>9.70<br>9.70<br>9.70<br>9.70<br>9.70<br>9.70<br>9.70<br>9.70<br>9.70<br>9.70<br>9.70<br>9.70<br>9.70<br>9.70<br>9.70<br>9.70<br>9.70<br>9.70<br>9.70<br>9.70<br>9.70<br>9.70<br>9.70<br>9.70<br>9.70<br>9.70<br>9.70<br>9.70 |                                     | 83.50<br>31.75<br>4 4 4 4 4 4 4 4 4 4 4 4 4 4 4 4 4 4 4                              | and the second s |  |
|                                                                      |                                | 17W2 Male/Female                                                                                                                                                                                                                                                                                                                                                                                                                                                                                                                                                                                                                                                                                                                                                                                                                                                                                                                                                                                                                                                                                                                                                                                                                                                                                                                                                                                                                                                                                                                                                                                                                                                                                                                                                                                                                                                                                                                                                                                                                                                                                                                                                                                                                                                                                                                                                                                                                                                                                                                                                                                                                                                                                                                                                                                                                       | 21W1 Male/Fema                      | e                                                                                    |                                                                                                                                                                                                                                                                                                                                                                                                                                                                                                                                                                                                                                                                                                                                                                                                                                                                                                                                                                                                                                                                                                                                                                                                                                                                                                                                                                                                                                                                                                                                                                                                                                                                                                                                                                                                                                                                                                                                                                                                                                                                                                                                |  |
| 10A / 2.2<br>20A / 3.3<br>30A / 3.7<br>40A / 4.2                     | 37 Ψ <b>Λ</b>                  |                                                                                                                                                                                                                                                                                                                                                                                                                                                                                                                                                                                                                                                                                                                                                                                                                                                                                                                                                                                                                                                                                                                                                                                                                                                                                                                                                                                                                                                                                                                                                                                                                                                                                                                                                                                                                                                                                                                                                                                                                                                                                                                                                                                                                                                                                                                                                                                                                                                                                                                                                                                                                                                                                                                                                                                                                                        |                                     | 47.05<br>23.65<br>4<br>5<br>5<br>5<br>5<br>5<br>5<br>5<br>5<br>5<br>5<br>5<br>5<br>5 | 28                                                                                                                                                                                                                                                                                                                                                                                                                                                                                                                                                                                                                                                                                                                                                                                                                                                                                                                                                                                                                                                                                                                                                                                                                                                                                                                                                                                                                                                                                                                                                                                                                                                                                                                                                                                                                                                                                                                                                                                                                                                                                                                             |  |
|                                                                      |                                | COMBINATION D-SUB                                                                                                                                                                                                                                                                                                                                                                                                                                                                                                                                                                                                                                                                                                                                                                                                                                                                                                                                                                                                                                                                                                                                                                                                                                                                                                                                                                                                                                                                                                                                                                                                                                                                                                                                                                                                                                                                                                                                                                                                                                                                                                                                                                                                                                                                                                                                                                                                                                                                                                                                                                                                                                                                                                                                                                                                                      |                                     | SW REFERENCE NO.: 628 COMBO ASSEMBLY                                                 |                                                                                                                                                                                                                                                                                                                                                                                                                                                                                                                                                                                                                                                                                                                                                                                                                                                                                                                                                                                                                                                                                                                                                                                                                                                                                                                                                                                                                                                                                                                                                                                                                                                                                                                                                                                                                                                                                                                                                                                                                                                                                                                                |  |
|                                                                      | COMBIN                         |                                                                                                                                                                                                                                                                                                                                                                                                                                                                                                                                                                                                                                                                                                                                                                                                                                                                                                                                                                                                                                                                                                                                                                                                                                                                                                                                                                                                                                                                                                                                                                                                                                                                                                                                                                                                                                                                                                                                                                                                                                                                                                                                                                                                                                                                                                                                                                                                                                                                                                                                                                                                                                                                                                                                                                                                                                        |                                     | DATE: JAN. 01/20                                                                     | )19                                                                                                                                                                                                                                                                                                                                                                                                                                                                                                                                                                                                                                                                                                                                                                                                                                                                                                                                                                                                                                                                                                                                                                                                                                                                                                                                                                                                                                                                                                                                                                                                                                                                                                                                                                                                                                                                                                                                                                                                                                                                                                                            |  |
|                                                                      |                                |                                                                                                                                                                                                                                                                                                                                                                                                                                                                                                                                                                                                                                                                                                                                                                                                                                                                                                                                                                                                                                                                                                                                                                                                                                                                                                                                                                                                                                                                                                                                                                                                                                                                                                                                                                                                                                                                                                                                                                                                                                                                                                                                                                                                                                                                                                                                                                                                                                                                                                                                                                                                                                                                                                                                                                                                                                        | CHECKED:                            | DATE:                                                                                |                                                                                                                                                                                                                                                                                                                                                                                                                                                                                                                                                                                                                                                                                                                                                                                                                                                                                                                                                                                                                                                                                                                                                                                                                                                                                                                                                                                                                                                                                                                                                                                                                                                                                                                                                                                                                                                                                                                                                                                                                                                                                                                                |  |
| ERIES FULLY CONFORMS TO                                              | EDAC I                         | ARE THE PROPERTY OF EDAC INC., AND                                                                                                                                                                                                                                                                                                                                                                                                                                                                                                                                                                                                                                                                                                                                                                                                                                                                                                                                                                                                                                                                                                                                                                                                                                                                                                                                                                                                                                                                                                                                                                                                                                                                                                                                                                                                                                                                                                                                                                                                                                                                                                                                                                                                                                                                                                                                                                                                                                                                                                                                                                                                                                                                                                                                                                                                     | SCALE: N.T.S                        | SHEET 3 OF                                                                           | 4                                                                                                                                                                                                                                                                                                                                                                                                                                                                                                                                                                                                                                                                                                                                                                                                                                                                                                                                                                                                                                                                                                                                                                                                                                                                                                                                                                                                                                                                                                                                                                                                                                                                                                                                                                                                                                                                                                                                                                                                                                                                                                                              |  |
| UROPEAN UNION DIRECTIVES<br>5/EU FOR RoHS COMPLIANCY.                |                                | DA OR USED AS THE BASIS FOR THE                                                                                                                                                                                                                                                                                                                                                                                                                                                                                                                                                                                                                                                                                                                                                                                                                                                                                                                                                                                                                                                                                                                                                                                                                                                                                                                                                                                                                                                                                                                                                                                                                                                                                                                                                                                                                                                                                                                                                                                                                                                                                                                                                                                                                                                                                                                                                                                                                                                                                                                                                                                                                                                                                                                                                                                                        | DRAWING NUMBER: 628-24W7224-4N4 ISS |                                                                                      | ISSUE                                                                                                                                                                                                                                                                                                                                                                                                                                                                                                                                                                                                                                                                                                                                                                                                                                                                                                                                                                                                                                                                                                                                                                                                                                                                                                                                                                                                                                                                                                                                                                                                                                                                                                                                                                                                                                                                                                                                                                                                                                                                                                                          |  |
|                                                                      | YOUR CONNECTION TO QUALITY & S | YOUR CONNECTION TO QUALITY & SERVICE                                                                                                                                                                                                                                                                                                                                                                                                                                                                                                                                                                                                                                                                                                                                                                                                                                                                                                                                                                                                                                                                                                                                                                                                                                                                                                                                                                                                                                                                                                                                                                                                                                                                                                                                                                                                                                                                                                                                                                                                                                                                                                                                                                                                                                                                                                                                                                                                                                                                                                                                                                                                                                                                                                                                                                                                   |                                     | 7224-4N4                                                                             | 1                                                                                                                                                                                                                                                                                                                                                                                                                                                                                                                                                                                                                                                                                                                                                                                                                                                                                                                                                                                                                                                                                                                                                                                                                                                                                                                                                                                                                                                                                                                                                                                                                                                                                                                                                                                                                                                                                                                                                                                                                                                                                                                              |  |