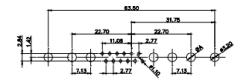

3W3 / 3WK3

5W1 Male/Female

7W2 Male/Female

(1)

21W4 Male/Female

PART NUMBER:

628-24W7224-4N4

|                                                                      | 7.64                           |                                                                                                                                                                                                                                                                                                                                                                                                                                                                                                                                                                                                                                                                                                                                                                                                                                                                                                                                                                                                                                                                                                                                                                                                                                                                                                                                                                                                                                                                                                                                                                                                                                                                                                                                                                                                                                                                                                                                                                                                                                                                                                                                                                                                                                                                                                                                                                                                                                                                                                                                                                                                                                                                                                                                                                                                                                        |                                     |                                                                                      |                                                                                                                                                                                                                                                                                                                                                                                                                                                                                                                                                                                                                                                                                                                                                                                                                                                                                                                                                                                                                                                                                                                                                                                                                                                                                                                                                                                                                                                                                                                                                                                                                                                                                                                                                                                                                                                                                                                                                                                                                                                                                                                                |  |
|----------------------------------------------------------------------|--------------------------------|----------------------------------------------------------------------------------------------------------------------------------------------------------------------------------------------------------------------------------------------------------------------------------------------------------------------------------------------------------------------------------------------------------------------------------------------------------------------------------------------------------------------------------------------------------------------------------------------------------------------------------------------------------------------------------------------------------------------------------------------------------------------------------------------------------------------------------------------------------------------------------------------------------------------------------------------------------------------------------------------------------------------------------------------------------------------------------------------------------------------------------------------------------------------------------------------------------------------------------------------------------------------------------------------------------------------------------------------------------------------------------------------------------------------------------------------------------------------------------------------------------------------------------------------------------------------------------------------------------------------------------------------------------------------------------------------------------------------------------------------------------------------------------------------------------------------------------------------------------------------------------------------------------------------------------------------------------------------------------------------------------------------------------------------------------------------------------------------------------------------------------------------------------------------------------------------------------------------------------------------------------------------------------------------------------------------------------------------------------------------------------------------------------------------------------------------------------------------------------------------------------------------------------------------------------------------------------------------------------------------------------------------------------------------------------------------------------------------------------------------------------------------------------------------------------------------------------------|-------------------------------------|--------------------------------------------------------------------------------------|--------------------------------------------------------------------------------------------------------------------------------------------------------------------------------------------------------------------------------------------------------------------------------------------------------------------------------------------------------------------------------------------------------------------------------------------------------------------------------------------------------------------------------------------------------------------------------------------------------------------------------------------------------------------------------------------------------------------------------------------------------------------------------------------------------------------------------------------------------------------------------------------------------------------------------------------------------------------------------------------------------------------------------------------------------------------------------------------------------------------------------------------------------------------------------------------------------------------------------------------------------------------------------------------------------------------------------------------------------------------------------------------------------------------------------------------------------------------------------------------------------------------------------------------------------------------------------------------------------------------------------------------------------------------------------------------------------------------------------------------------------------------------------------------------------------------------------------------------------------------------------------------------------------------------------------------------------------------------------------------------------------------------------------------------------------------------------------------------------------------------------|--|
|                                                                      |                                | 11W1 Male/Female                                                                                                                                                                                                                                                                                                                                                                                                                                                                                                                                                                                                                                                                                                                                                                                                                                                                                                                                                                                                                                                                                                                                                                                                                                                                                                                                                                                                                                                                                                                                                                                                                                                                                                                                                                                                                                                                                                                                                                                                                                                                                                                                                                                                                                                                                                                                                                                                                                                                                                                                                                                                                                                                                                                                                                                                                       | 27W2 Male/Femal                     | e                                                                                    |                                                                                                                                                                                                                                                                                                                                                                                                                                                                                                                                                                                                                                                                                                                                                                                                                                                                                                                                                                                                                                                                                                                                                                                                                                                                                                                                                                                                                                                                                                                                                                                                                                                                                                                                                                                                                                                                                                                                                                                                                                                                                                                                |  |
| 47.06<br>23.03<br>a 14.42<br>b 0 0 0 0 0 0 0 0 0 0 0 0 0 0 0 0 0 0 0 | 8W8 Female                     | 33.30<br>16.65<br>9.70<br>9.70<br>9.70<br>9.70<br>9.70<br>9.70<br>9.70<br>9.70<br>9.70<br>9.70<br>9.70<br>9.70<br>9.70<br>9.70<br>9.70<br>9.70<br>9.70<br>9.70<br>9.70<br>9.70<br>9.70<br>9.70<br>9.70<br>9.70<br>9.70<br>9.70<br>9.70<br>9.70<br>9.70<br>9.70<br>9.70<br>9.70<br>9.70<br>9.70<br>9.70<br>9.70<br>9.70<br>9.70<br>9.70<br>9.70<br>9.70<br>9.70<br>9.70<br>9.70<br>9.70<br>9.70<br>9.70<br>9.70<br>9.70<br>9.70<br>9.70<br>9.70<br>9.70<br>9.70<br>9.70<br>9.70<br>9.70<br>9.70<br>9.70<br>9.70<br>9.70<br>9.70<br>9.70<br>9.70<br>9.70<br>9.70<br>9.70<br>9.70<br>9.70<br>9.70<br>9.70<br>9.70<br>9.70<br>9.70<br>9.70<br>9.70<br>9.70<br>9.70<br>9.70<br>9.70<br>9.70<br>9.70<br>9.70<br>9.70<br>9.70<br>9.70<br>9.70<br>9.70<br>9.70<br>9.70<br>9.70<br>9.70<br>9.70<br>9.70<br>9.70<br>9.70<br>9.70<br>9.70<br>9.70<br>9.70<br>9.70<br>9.70<br>9.70<br>9.70<br>9.70<br>9.70<br>9.70<br>9.70<br>9.70<br>9.70<br>9.70<br>9.70<br>9.70<br>9.70<br>9.70<br>9.70<br>9.70<br>9.70<br>9.70<br>9.70<br>9.70<br>9.70<br>9.70<br>9.70<br>9.70<br>9.70<br>9.70<br>9.70<br>9.70<br>9.70<br>9.70<br>9.70<br>9.70<br>9.70<br>9.70<br>9.70<br>9.70<br>9.70<br>9.70<br>9.70<br>9.70<br>9.70<br>9.70<br>9.70<br>9.70<br>9.70<br>9.70<br>9.70<br>9.70<br>9.70<br>9.70<br>9.70<br>9.70<br>9.70<br>9.70<br>9.70<br>9.70<br>9.70<br>9.70<br>9.70<br>9.70<br>9.70<br>9.70<br>9.70<br>9.70<br>9.70<br>9.70<br>9.70<br>9.70<br>9.70<br>9.70<br>9.70<br>9.70<br>9.70<br>9.70<br>9.70<br>9.70<br>9.70<br>9.70<br>9.70<br>9.70<br>9.70<br>9.70<br>9.70<br>9.70<br>9.70<br>9.70<br>9.70<br>9.70<br>9.70<br>9.70<br>9.70<br>9.70<br>9.70<br>9.70<br>9.70<br>9.70<br>9.70<br>9.70<br>9.70<br>9.70<br>9.70<br>9.70<br>9.70<br>9.70<br>9.70<br>9.70<br>9.70<br>9.70<br>9.70<br>9.70<br>9.70<br>9.70<br>9.70<br>9.70<br>9.70<br>9.70<br>9.70<br>9.70<br>9.70<br>9.70<br>9.70<br>9.70<br>9.70<br>9.70<br>9.70<br>9.70<br>9.70<br>9.70<br>9.70<br>9.70<br>9.70<br>9.70<br>9.70<br>9.70<br>9.70<br>9.70<br>9.70<br>9.70<br>9.70<br>9.70<br>9.70<br>9.70<br>9.70<br>9.70<br>9.70<br>9.70<br>9.70<br>9.70<br>9.70<br>9.70<br>9.70<br>9.70<br>9.70<br>9.70<br>9.70<br>9.70<br>9.70<br>9.70<br>9.70<br>9.70<br>9.70<br>9.70<br>9.70<br>9.70<br>9.70<br>9.70<br>9.70<br>9.70<br>9.70<br>9.70<br>9.70<br>9.70<br>9.70<br>9.70<br>9.70<br>9.70<br>9.70<br>9.70<br>9.70<br>9.70<br>9.70<br>9.70<br>9.70<br>9.70<br>9.70<br>9.70<br>9.70<br>9.70<br>9.70<br>9.70<br>9.70<br>9.70<br>9.70<br>9.70<br>9.70<br>9.70<br>9.70<br>9.70<br>9.70<br>9.70<br>9.70<br>9.70<br>9.70<br>9.70<br>9.70<br>9.70<br>9.70<br>9.70<br>9.70<br>9.70<br>9.70<br>9.70<br>9.70<br>9.70<br>9.70<br>9.70<br>9.70<br>9.70<br>9.70<br>9.70<br>9.70<br>9.70<br>9.70<br>9.70<br>9.70<br>9.70<br>9.70<br>9.70<br>9.70<br>9.70<br>9.70<br>9.70<br>9.70<br>9.70<br>9.70<br>9.70<br>9.70<br>9.70 |                                     | 83.50<br>31.75<br>4 4 4 4 4 4 4 4 4 4 4 4 4 4 4 4 4 4 4                              | and the second s |  |
|                                                                      |                                | 17W2 Male/Female                                                                                                                                                                                                                                                                                                                                                                                                                                                                                                                                                                                                                                                                                                                                                                                                                                                                                                                                                                                                                                                                                                                                                                                                                                                                                                                                                                                                                                                                                                                                                                                                                                                                                                                                                                                                                                                                                                                                                                                                                                                                                                                                                                                                                                                                                                                                                                                                                                                                                                                                                                                                                                                                                                                                                                                                                       | 21W1 Male/Fema                      | e                                                                                    |                                                                                                                                                                                                                                                                                                                                                                                                                                                                                                                                                                                                                                                                                                                                                                                                                                                                                                                                                                                                                                                                                                                                                                                                                                                                                                                                                                                                                                                                                                                                                                                                                                                                                                                                                                                                                                                                                                                                                                                                                                                                                                                                |  |
| 10A / 2.2<br>20A / 3.3<br>30A / 3.7<br>40A / 4.2                     | 37 Ψ <b>Λ</b>                  |                                                                                                                                                                                                                                                                                                                                                                                                                                                                                                                                                                                                                                                                                                                                                                                                                                                                                                                                                                                                                                                                                                                                                                                                                                                                                                                                                                                                                                                                                                                                                                                                                                                                                                                                                                                                                                                                                                                                                                                                                                                                                                                                                                                                                                                                                                                                                                                                                                                                                                                                                                                                                                                                                                                                                                                                                                        |                                     | 47.05<br>23.65<br>4<br>5<br>5<br>5<br>5<br>5<br>5<br>5<br>5<br>5<br>5<br>5<br>5<br>5 | 28                                                                                                                                                                                                                                                                                                                                                                                                                                                                                                                                                                                                                                                                                                                                                                                                                                                                                                                                                                                                                                                                                                                                                                                                                                                                                                                                                                                                                                                                                                                                                                                                                                                                                                                                                                                                                                                                                                                                                                                                                                                                                                                             |  |
|                                                                      |                                | COMBINATION D-SUB                                                                                                                                                                                                                                                                                                                                                                                                                                                                                                                                                                                                                                                                                                                                                                                                                                                                                                                                                                                                                                                                                                                                                                                                                                                                                                                                                                                                                                                                                                                                                                                                                                                                                                                                                                                                                                                                                                                                                                                                                                                                                                                                                                                                                                                                                                                                                                                                                                                                                                                                                                                                                                                                                                                                                                                                                      |                                     | SW REFERENCE NO.: 628 COMBO ASSEMBLY                                                 |                                                                                                                                                                                                                                                                                                                                                                                                                                                                                                                                                                                                                                                                                                                                                                                                                                                                                                                                                                                                                                                                                                                                                                                                                                                                                                                                                                                                                                                                                                                                                                                                                                                                                                                                                                                                                                                                                                                                                                                                                                                                                                                                |  |
|                                                                      | COMBIN                         |                                                                                                                                                                                                                                                                                                                                                                                                                                                                                                                                                                                                                                                                                                                                                                                                                                                                                                                                                                                                                                                                                                                                                                                                                                                                                                                                                                                                                                                                                                                                                                                                                                                                                                                                                                                                                                                                                                                                                                                                                                                                                                                                                                                                                                                                                                                                                                                                                                                                                                                                                                                                                                                                                                                                                                                                                                        |                                     | DATE: JAN. 01/20                                                                     | )19                                                                                                                                                                                                                                                                                                                                                                                                                                                                                                                                                                                                                                                                                                                                                                                                                                                                                                                                                                                                                                                                                                                                                                                                                                                                                                                                                                                                                                                                                                                                                                                                                                                                                                                                                                                                                                                                                                                                                                                                                                                                                                                            |  |
|                                                                      |                                |                                                                                                                                                                                                                                                                                                                                                                                                                                                                                                                                                                                                                                                                                                                                                                                                                                                                                                                                                                                                                                                                                                                                                                                                                                                                                                                                                                                                                                                                                                                                                                                                                                                                                                                                                                                                                                                                                                                                                                                                                                                                                                                                                                                                                                                                                                                                                                                                                                                                                                                                                                                                                                                                                                                                                                                                                                        | CHECKED:                            | DATE:                                                                                |                                                                                                                                                                                                                                                                                                                                                                                                                                                                                                                                                                                                                                                                                                                                                                                                                                                                                                                                                                                                                                                                                                                                                                                                                                                                                                                                                                                                                                                                                                                                                                                                                                                                                                                                                                                                                                                                                                                                                                                                                                                                                                                                |  |
| ERIES FULLY CONFORMS TO                                              | EDAC I                         | ARE THE PROPERTY OF EDAC INC., AND                                                                                                                                                                                                                                                                                                                                                                                                                                                                                                                                                                                                                                                                                                                                                                                                                                                                                                                                                                                                                                                                                                                                                                                                                                                                                                                                                                                                                                                                                                                                                                                                                                                                                                                                                                                                                                                                                                                                                                                                                                                                                                                                                                                                                                                                                                                                                                                                                                                                                                                                                                                                                                                                                                                                                                                                     | SCALE: N.T.S                        | SHEET 3 OF                                                                           | 4                                                                                                                                                                                                                                                                                                                                                                                                                                                                                                                                                                                                                                                                                                                                                                                                                                                                                                                                                                                                                                                                                                                                                                                                                                                                                                                                                                                                                                                                                                                                                                                                                                                                                                                                                                                                                                                                                                                                                                                                                                                                                                                              |  |
| UROPEAN UNION DIRECTIVES<br>5/EU FOR RoHS COMPLIANCY.                |                                | DA OR USED AS THE BASIS FOR THE                                                                                                                                                                                                                                                                                                                                                                                                                                                                                                                                                                                                                                                                                                                                                                                                                                                                                                                                                                                                                                                                                                                                                                                                                                                                                                                                                                                                                                                                                                                                                                                                                                                                                                                                                                                                                                                                                                                                                                                                                                                                                                                                                                                                                                                                                                                                                                                                                                                                                                                                                                                                                                                                                                                                                                                                        | DRAWING NUMBER: 628-24W7224-4N4 ISS |                                                                                      | ISSUE                                                                                                                                                                                                                                                                                                                                                                                                                                                                                                                                                                                                                                                                                                                                                                                                                                                                                                                                                                                                                                                                                                                                                                                                                                                                                                                                                                                                                                                                                                                                                                                                                                                                                                                                                                                                                                                                                                                                                                                                                                                                                                                          |  |
|                                                                      | YOUR CONNECTION TO QUALITY & S | YOUR CONNECTION TO QUALITY & SERVICE                                                                                                                                                                                                                                                                                                                                                                                                                                                                                                                                                                                                                                                                                                                                                                                                                                                                                                                                                                                                                                                                                                                                                                                                                                                                                                                                                                                                                                                                                                                                                                                                                                                                                                                                                                                                                                                                                                                                                                                                                                                                                                                                                                                                                                                                                                                                                                                                                                                                                                                                                                                                                                                                                                                                                                                                   |                                     | 7224-4N4                                                                             | 1                                                                                                                                                                                                                                                                                                                                                                                                                                                                                                                                                                                                                                                                                                                                                                                                                                                                                                                                                                                                                                                                                                                                                                                                                                                                                                                                                                                                                                                                                                                                                                                                                                                                                                                                                                                                                                                                                                                                                                                                                                                                                                                              |  |