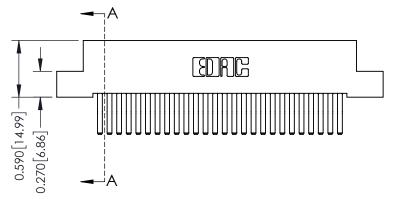

## **Mounting Option**

04-.156 (3.96) Dia. Mounting Holes

THIS IS A C.A.D. GENERATED DRAWING DO NOT MAKE MANUAL REVISIONS TO MASTER

ISSUE NUMBER

ORIGINAL

1

| 342 / 392 Card Edge Connector<br>Mounting Options |                                                                                                                                                                                               | ACAD REFERENCE NO. 342 ENG MASTER |                         |        |  |  |
|---------------------------------------------------|-----------------------------------------------------------------------------------------------------------------------------------------------------------------------------------------------|-----------------------------------|-------------------------|--------|--|--|
|                                                   |                                                                                                                                                                                               | DRAWN: J.LEE                      | DATE: <b>OCT. 06/09</b> |        |  |  |
|                                                   |                                                                                                                                                                                               | CHECKED:                          | DATE:                   |        |  |  |
| TORONTO, ONTARIO                                  | THESE DRAWINGS AND SPECIFICATIONS ARE THE PROPERTY OF EDAC INCAND SHALL NOT BE REPRODUCED,OR COPIED OR USED AS THE BASIS FOR THE MANUFACTURE OR SALE OF APPARATUS WITHOUT WRITTEN PERMISSION. | SCALE: NTS                        | SHEET :                 | 3 OF 3 |  |  |
|                                                   |                                                                                                                                                                                               | DRAWING NUMBER                    | •                       | ISSUE  |  |  |
| YOUR CONNECTION TO QUALITY & SERVICE              |                                                                                                                                                                                               | 342 Assembly                      |                         | 1      |  |  |