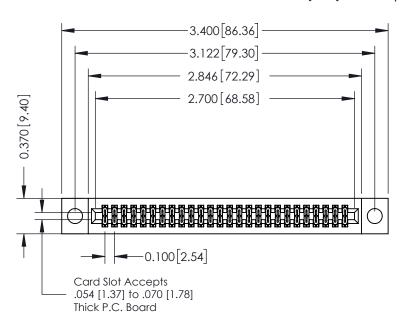

## **See Accompanying Pages for:**

- **Contact Bend Details**
- **Mounting Options**

342 / 392 Card Edge Connector Part Number: 392-052-560-204

YOUR CONNECTION TO QUALITY & SERVICE

342 ENG MASTER DATE: OCT. 06/09 J.LEE SHEET 1 OF 3

342 Assembly

THIS IS A C.A.D. GENERATED DRAWING DO NOT MAKE MANUAL REVISIONS TO MASTER. ISSUE NUMBER

ORIGINAL

1

| 342 / 392 Series Card Edge Connector<br>Contact Bend Detail |                                                                                                                                                                                                  | ACAD REFERENCE NO. 342 ENG MASTER |             |                  |        |
|-------------------------------------------------------------|--------------------------------------------------------------------------------------------------------------------------------------------------------------------------------------------------|-----------------------------------|-------------|------------------|--------|
|                                                             |                                                                                                                                                                                                  | DRAWN:                            | J.LEE       | DATE: OCT. 06/09 |        |
|                                                             |                                                                                                                                                                                                  | CHECKED:                          |             | DATE:            |        |
| TORONTO, ONTARIO                                            | THESE DRAWINGS AND SPECIFICATIONS ARE THE PROPERTY OF EDAC INC. AND SHALL NOT BE REPRODUCED, OR COPIED OR USED AS THE BASIS FOR THE MANUFACTURE OR SALE OF APPARATUS WITHOUT WRITTEN PERMISSION. | SCALE:                            | NTS         | SHEET :          | 2 OF 3 |
|                                                             |                                                                                                                                                                                                  | DRAWING                           | NUMBER      |                  | ISSUE  |
| YOUR CONNECTION TO QUALITY & SERVICE                        |                                                                                                                                                                                                  | 3                                 | 42 Assembly |                  | 1      |