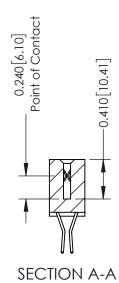

## **Contact Detail**

560-Extender Board Bend (Code 523 Contacts) .100 [2.54] Contact Spacing x .200 [5.08] Row Spacing