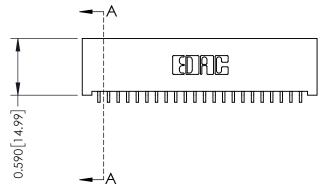

## 0.410[10.41] **SECTION A-A**

## **See Accompanying Pages for:**

- **Contact Bend Details**
- **Mounting Options**

342 / 392 Card Edge Connector Part Number: 392-022-559-101

YOUR CONNECTION TO QUALITY & SERVICE

|   | ACAD REFERENCE NO. 342 ENG MASTER |                  |  |  |
|---|-----------------------------------|------------------|--|--|
|   | DRAWN: J.LEE                      | DATE: OCT. 06/09 |  |  |
|   | CHECKED:                          | DATE:            |  |  |
|   | SCALE: NTS                        | SHEET 1 OF 3     |  |  |
| 0 | DRAWING NUMBER                    | ISSUE            |  |  |

342 Assembly

THIS IS A C.A.D. GENERATED DRAWING DO NOT MAKE MANUAL REVISIONS TO MASTER. ISSUE NUMBER

ORIGINAL

1



| 342 / 392 Series Card Edge           | ACAD REFERENCE NO.