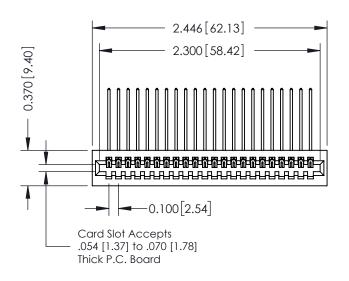

## **See Accompanying Pages for:**

- **Contact Bend Details**
- **Mounting Options**

342 / 392 Card Edge Connector Part Number: 392-022-559-101

YOUR CONNECTION TO QUALITY & SERVICE

|   | ACAD REFERENCE NO. 342 ENG MASTER |                  |  |  |
|---|-----------------------------------|------------------|--|--|
|   | DRAWN: J.LEE                      | DATE: OCT. 06/09 |  |  |
|   | CHECKED:                          | DATE:            |  |  |
|   | SCALE: NTS                        | SHEET 1 OF 3     |  |  |
| 0 | DRAWING NUMBER                    | ISSUE            |  |  |