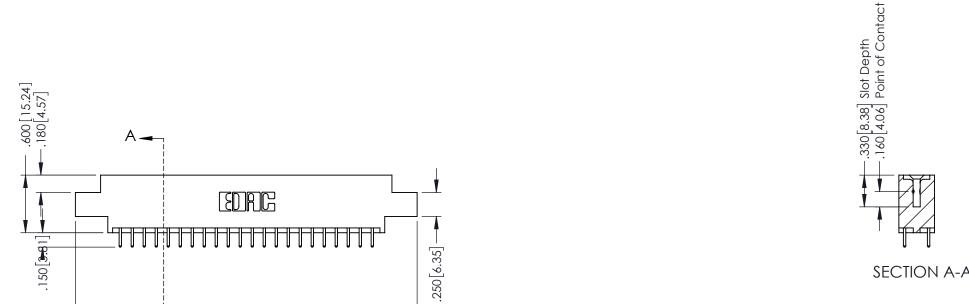

## 346/396 SERIES CARD EDGE CONNECTOR CONTACT CODE 555,556,558,559,560 DIMENSIONS

YOUR CONNECTION TO QUALITY & SERVICE

**EDAC INC** TORONTO, ONTARIO CANADA

THESE DRAWINGS AND SPECIFICATIONS ARE THE PROPERTY OF EDAC INC.,AND SHALL NOT BE REPRODUCED, OR COPIED OR USED AS THE BASIS FOR THE MANUFACTURE OR SALE OF APPARATUS WITHOUT WRITTEN PERMISSION.

## **Contact Code 555**

## **Contact Code 556**

INSULATOR MATERIAL: THERMOPLASTIC POLYESTER, UL 94V-0 CONTACT MATERIAL; COPPER, NICKEL, TIN ALLOY CA-725 CONTACT PLATING: GOLD ON THE MATING AREA, TIN-LEAD

ON THE CONTACT TAILS, NICKEL UNDERPLATE