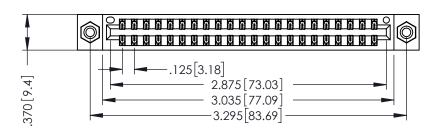

-3.560 90.42

346/396 SERIES CARD EDGE CONNECTOR PART NUMBER: 346-044-521-808

YOUR CONNECTION TO QUALITY & SERVICE

**EDAC INC** TORONTO, ONTARIO CANADA

THESE DRAWINGS AND SPECIFICATIONS ARE THE PROPERTY OF EDAC INC.,AND SHALL NOT BE REPRODUCED, OR COPIED OR USED AS THE BASIS FOR THE MANUFACTURE OR SALE OF APPARATUS WITHOUT WRITTEN PERMISSION.

THIS IS A C.A.D. GENERATED DRAWING DO NOT MAKE MANUAL REVISIONS TO MASTER.

ISSUE NUMBER

ORIGINAL

1

INSULATOR MATERIAL: THERMOPLASTIC POLYESTER, UL 94V-0 CONTACT MATERIAL; COPPER, NICKEL, TIN ALLOY CA-725 CONTACT PLATING: GOLD ON THE MATING AREA, TIN-LEAD ON THE CONTACT TAILS, NICKEL UNDERPLATE