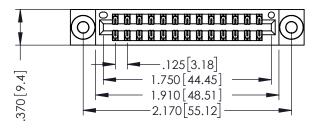

346/396 SERIES CARD EDGE CONNECTOR PART NUMBER: 346-026-521-803

YOUR CONNECTION TO QUALITY & SERVICE

**EDAC INC** TORONTO, ONTARIO CANADA

THESE DRAWINGS AND SPECIFICATIONS ARE THE PROPERTY OF EDAC INC.,AND SHALL NOT BE REPRODUCED,OR COPIED OR USED AS THE BASIS FOR THE MANUFACTURE OR SALE OF APPARATUS WITHOUT WRITTEN PERMISSION.

| ACAD REFERENCE NO. | 346-ENG-MASTER   |
|--------------------|------------------|
| DRAWN: J.LEE       | DATE: APR. 22/09 |
| CHECKED:           | DATE:            |
| SCALE: 1:1         | SHEET 1 OF 2     |
| DRAWING NUMBER     | ISSUE            |