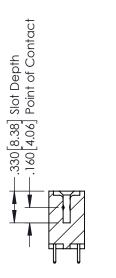

346-ENG-MASTER

SECTION A-A

ISSUE NUMBER ORIGINAL 1

## **Contact Code 555**

## **Contact Code 556**

INSULATOR MATERIAL: THERMOPLASTIC POLYESTER, UL 94V-0 CONTACT MATERIAL; COPPER, NICKEL, TIN ALLOY CA-725 CONTACT PLATING: GOLD ON THE MATING AREA, TIN-LEAD

ON THE CONTACT TAILS, NICKEL UNDERPLATE