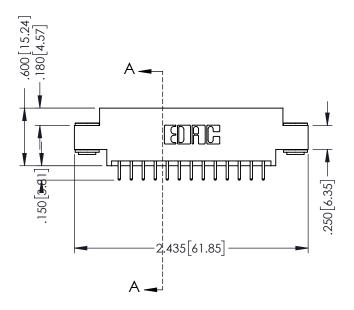

## 346/396 SERIES CARD EDGE CONNECTOR CONTACT CODE 555,556,558,559,560 DIMENSIONS

YOUR CONNECTION TO QUALITY & SERVICE

**EDAC INC** TORONTO, ONTARIO CANADA

THESE DRAWINGS AND SPECIFICATIONS ARE THE PROPERTY OF EDAC INC.,AND SHALL NOT BE REPRODUCED, OR COPIED OR USED AS THE BASIS FOR THE MANUFACTURE OR SALE OF APPARATUS WITHOUT WRITTEN PERMISSION.

|   | ACAD REFERENCE NO. | 346-ENG-MASTER   |
|---|--------------------|------------------|
|   | DRAWN: J.LEE       | DATE: APR. 22/09 |
| ) | CHECKED:           | DATE:            |
|   | SCALE: 1:1         | SHEET 2 OF 2     |
|   | DRAWING NUMBER     | ISSUE            |
|   | 346-ENG-MASTER     | 1                |