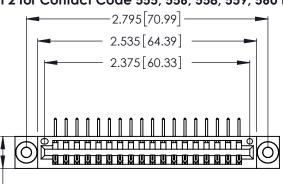

THIS IS A C.A.D. GENERATED DRAWING DO NOT MAKE MANUAL REVISIONS TO MASTER.

ISSUE NUMBER

ORIGINAL

1

**Contact Code 555** 

Contact Code 556

**Contact Code 558** 

**Contact Code 559** 

Contact Code 560

INSULATOR MATERIAL: THERMOPLASTIC POLYESTER, UL 94V-0 CONTACT MATERIAL; COPPER, NICKEL, TIN ALLOY CA-725 CONTACT PLATING: GOLD ON THE MATING AREA, TIN-LEAD

ON THE CONTACT TAILS, NICKEL UNDERPLATE

346/396 SERIES CARD EDGE CONNECTOR CONTACT CODE 555,556,558,559,560 DIMENSIONS

YOUR CONNECTION TO QUALITY & SERVICE

**EDAC INC** TORONTO, ONTARIO CANADA

THESE DRAWINGS AND SPECIFICATIONS ARE THE PROPERTY OF EDAC INC.,AND SHALL NOT BE REPRODUCED, OR COPIED OR USED AS THE BASIS FOR THE MANUFACTURE OR SALE OF APPARATUS WITHOUT WRITTEN PERMISSION.