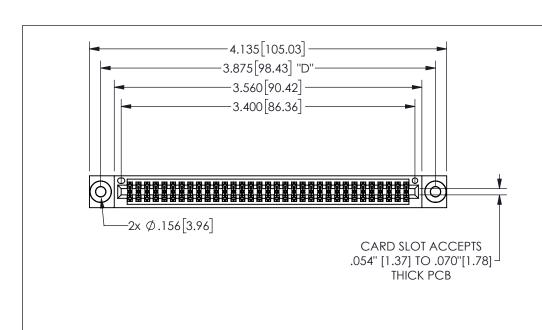

THIS IS A C.A.D. GENERATED DRAWING DO NOT MAKE MANUAL REVISIONS TO MASTER.

ISSUE NUMBER

ORIGINAL

1

.160 4.06 .330[8.38] POINT OF CARD SLOT CONTACT

## -.180[4.57] .600[15.24] .250[6.35] .100[2.54]

<u>Contact Dimensions:</u>
556-Extender Board Bend (Code 520 Contacts)
See Sheet 2 for Contact Code 555, 556, 558, 559, 560 **Dimensions** 

| 345/395 SERIES CARD EDGE CONNECTOR |
|------------------------------------|
| PART NUMBER: 345-066-556-803       |