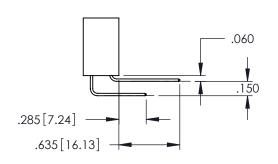

## Contact Code 559

## 345/395 SERIES CARD EDGE CONNECTOR CONTACT CODE 555,556,558,559,560 DIMENSIONS

YOUR CONNECTION TO QUALITY & SERVICE

|   | ACAD REFERENCE NO. 345-ENG-MASTER |                  |
|---|-----------------------------------|------------------|
|   | DRAWN: R.STA.MONICA               | DATE:MAY.16/2017 |
|   | CHECKED:                          | DATE:            |
|   | SCALE: 1:1                        | SHEET 2 OF 2     |
| D | DRAWING NUMBER                    | ISSUE            |