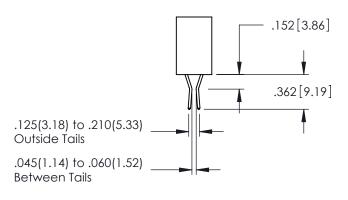

## **Contact Code 560**

INSULATOR MATERIAL: THERMOPLASTIC POLYESTER, UL 94V-0 DAP MATERIAL AVAILABLE UPON REQUEST

CONTACT MATERIAL; COPPER ALLOY CONTACT PLATING: GOLD ON THE MATING AREA, TIN PLATING ON THE CONTACT TAILS, NICKEL UNDERPLATE

## 345/395 SERIES CARD EDGE CONNECTOR CONTACT CODE 555,556,558,559,560 DIMENSIONS

YOUR CONNECTION TO QUALITY & SERVICE

|   | ACAD REFERENCE NO. 345-ENG-MASTER |                  |
|---|-----------------------------------|------------------|
|   | DRAWN: R.STA.MONICA               | DATE:MAY.16/2017 |
|   | CHECKED:                          | DATE:            |
|   | SCALE: 1:1                        | SHEET 2 OF 2     |
| D | DRAWING NUMBER                    | ISSUE            |