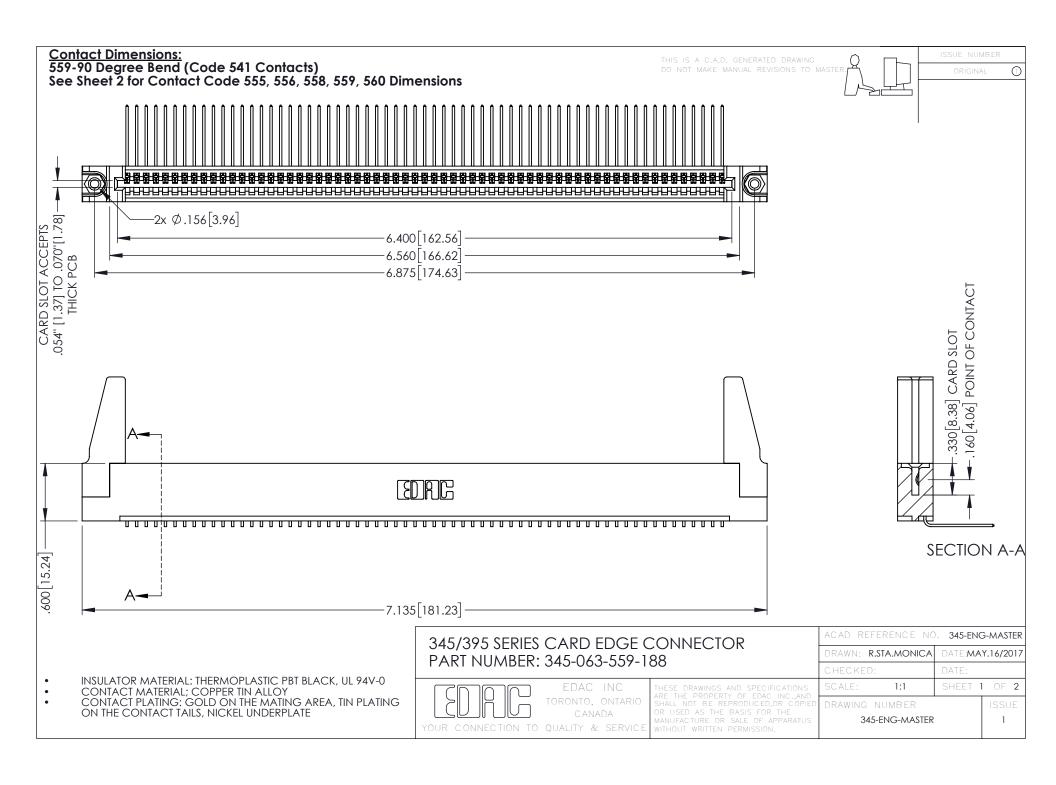

## 345/395 SERIES CARD EDGE CONNECTOR CONTACT CODE 555,556,558,559,560 DIMENSIONS

YOUR CONNECTION TO QUALITY & SERVICE

|   | ACAD REFERENCE NO. 345-ENG-MASTER |                  |
|---|-----------------------------------|------------------|
|   | DRAWN: R.STA.MONICA               | DATE:MAY.16/2017 |
|   | CHECKED:                          | DATE:            |
|   | SCALE: 1:1                        | SHEET 2 OF 2     |
| D | DRAWING NUMBER                    | ISSUE            |