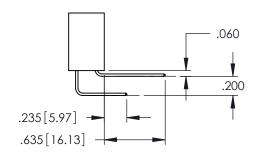

## **Contact Code 558**

## Contact Code 559

## 345/395 SERIES CARD EDGE CONNECTOR CONTACT CODE 555,556,558,559,560 DIMENSIONS

YOUR CONNECTION TO QUALITY & SERVICE

|   | ACAD REFERENCE NO. 345-ENG-MASTER |                  |
|---|-----------------------------------|------------------|
|   | DRAWN: R.STA.MONICA               | DATE:MAY.16/2017 |
|   | CHECKED:                          | DATE:            |
|   | SCALE: 1:1                        | SHEET 2 OF 2     |
| D | DRAWING NUMBER                    | ISSUE            |