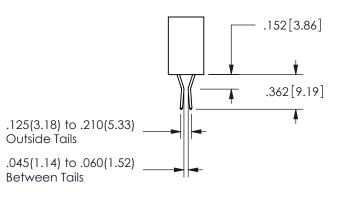

ORIGINAL 1

ISSUE NUMBER

**Contact Code 558** 

Contact Code 559

**Contact Code 560** 

- INSULATOR MATERIAL: THERMOPLASTIC POLYESTER, UL 94V-0 DAP MATERIAL AVAILABLE UPON REQUEST
- CONTACT MATERIAL; COPPER ALLOY

CONTACT PLATING: GOLD ON THE MATING AREA, TIN PLATING ON THE CONTACT TAILS, NICKEL UNDERPLATE

345/395 SERIES CARD EDGE CONNECTOR CONTACT CODE 555,556,558,559,560 DIMENSIONS

YOUR CONNECTION TO QUALITY & SERVICE