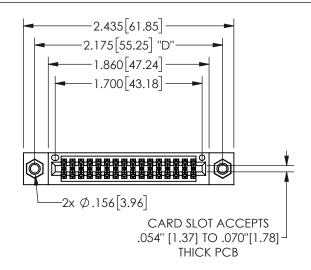

.330[8.38] POINT OF CARD SLOT CONTACT .370 9.4

## **SECTION A-A**

.160 4.06

345/395 SERIES CARD EDGE CONNECTOR PART NUMBER: 345-032-520-207

**EDAC INC** TORONTO, ONTARIO CANADA

THESE DRAWINGS AND SPECIFICATIONS ARE THE PROPERTY OF EDAC INC., AND SHALL NOT BE REPRODUCED, OR COPIED OR USED AS THE BASIS FOR THE MANUFACTURE OR SALE OF APPARATUS WITHOUT WRITTEN PERMISSION.