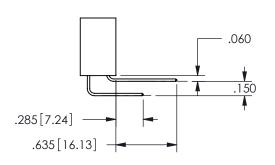

THIS IS A C.A.D. GENERATED DRAWING DO NOT MAKE MANUAL REVISIONS TO MASTER.

ISSUE NUMBER

ORIGINAL

1

-.350[8.89] .600[15.24] .100[2.54]

<u>Contact Dimensions:</u>
520-P.C. Tail .030x.018(0.76x0.46) - Tail LG=.175(4.45)
.100 (2.54) Contact Spacing x .200 (5.08) Row Spacing

ORIGINAL 1

ISSUE NUMBER

**Contact Code 558** 

Contact Code 559

**Contact Code 560** 

- INSULATOR MATERIAL: THERMOPLASTIC POLYESTER, UL 94V-0 DAP MATERIAL AVAILABLE UPON REQUEST
- CONTACT MATERIAL; COPPER ALLOY