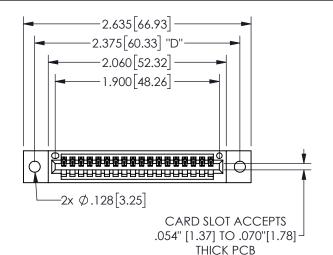

## 345/395 SERIES CARD EDGE CONNECTOR PART NUMBER: 345-018-500-102

YOUR CONNECTION TO QUALITY & SERVICE

**EDAC INC** TORONTO, ONTARIO CANADA

THESE DRAWINGS AND SPECIFICATIONS ARE THE PROPERTY OF EDAC INC.,AND SHALL NOT BE REPRODUCED, OR COPIED OR USED AS THE BASIS FOR THE MANUFACTURE OR SALE OF APPARATUS WITHOUT WRITTEN PERMISSION.