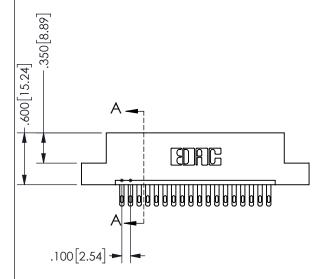

.160 4.06 .330[8.38] POINT OF CARD SLOT CONTACT .370 9.4

SECTION A-A

ORIGINAL 1

ISSUE NUMBER

**Contact Code 558** 

Contact Code 559

**Contact Code 560** 

INSULATOR MATERIAL: THERMOPLASTIC POLYESTER, UL 94V-0 DAP MATERIAL AVAILABLE UPON REQUEST

CONTACT MATERIAL; COPPER ALLOY CONTACT PLATING: GOLD ON THE MATING AREA, TIN PLATING ON THE CONTACT TAILS, NICKEL UNDERPLATE