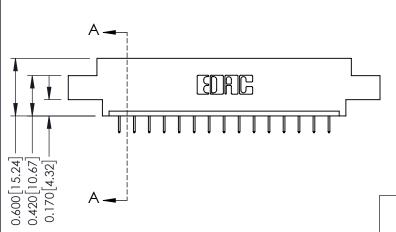

THIS IS A C.A.D. GENERATED DRAWING DO NOT MAKE MANUAL REVISIONS TO MASTER.

ISSUE NUMBER ORIGINAL

337 / 387 Series Card Edge Connector Part Number: 337-015-524-608

YOUR CONNECTION TO QUALITY & SERVICE

**EDAC INC** TORONTO, ONTARIO CANADA

THESE DRAWINGS AND SPECIFICATIONS ARE THE PROPERTY OF EDAC INC., AND SHALL NOT BE REPRODUCED,OR COPIED OR USED AS THE BASIS FOR THE MANUFACTURE OR SALE OF APPARATUS WITHOUT WRITTEN PERMISSION.

| ACAD REFERENCE NO. | 337 ENG MASTER   |  |  |
|--------------------|------------------|--|--|
| DRAWN: J.LEE       | DATE: OCT. 06/09 |  |  |
| CHECKED:           | DATE:            |  |  |
| SCALE: NTS         | SHEET 1 OF 3     |  |  |
| DRAWING NUMBER     | ISSUE            |  |  |
| 337 Assembly       | 1                |  |  |