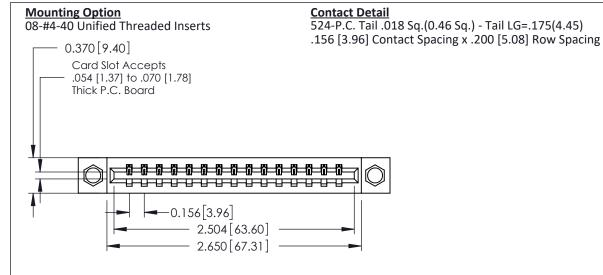

0.160 [4.06] Point of Contact Card Slot

0.330 [8.38]

## **See Accompanying Pages for:**

- **Contact Bend Details**
- **Mounting Options**

ISSUE NUMBER

ORIGINAL

1

| 337 / 387 Series Card Edge                                            | ACAD REFERENCE NO.                                                                                                                                                                              | 337 ENG MASTER |                  |               |
|-----------------------------------------------------------------------|-------------------------------------------------------------------------------------------------------------------------------------------------------------------------------------------------|----------------|------------------|---------------|
| Contact Bend Detail                                                   |                                                                                                                                                                                                 | DRAWN: J.LEE   | DATE: OCT. 06/09 |               |
|                                                                       |                                                                                                                                                                                                 | CHECKED:       | DATE:            |               |
| EDAC INC TORONTO, ONTARIO CANADA YOUR CONNECTION TO QUALITY & SERVICE | THESE DRAWINGS AND SPECIFICATIONS ARE THE PROPERTY OF EDAC INC.,AND SHALL NOT BE REPRODUCED,OR COPIED OR USED AS THE BASIS FOR THE MANUFACTURE OR SALE OF APPARATUS WITHOUT WRITTEN PERMISSION. | SCALE: NTS     | SHEET            | 2 <b>OF</b> 3 |
|                                                                       |                                                                                                                                                                                                 | DRAWING NUMBER |                  | ISSUE         |
|                                                                       |                                                                                                                                                                                                 | 337 Assembly   |                  | 1             |