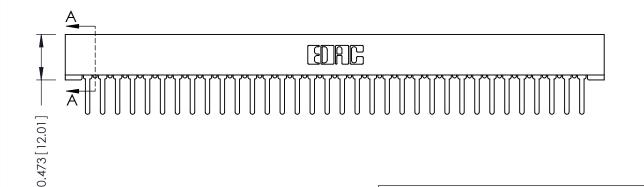

## **SECTION A-A**

**See Accompanying Pages for:** 

- **Contact Bend Details**
- **Mounting Options**

307 / 357 Card Edge Connector Part Number: 307-034-427-101

**EDAC INC** TORONTO, ONTARIO CANADA

THESE DRAWINGS AND SPECIFICATIONS ARE THE PROPERTY OF EDAC INC.,AND SHALL NOT BE REPRODUCED, OR COPIED OR USED AS THE BASIS FOR THE MANUFACTURE OR SALE OF APPARATUS WITHOUT WRITTEN PERMISSION.