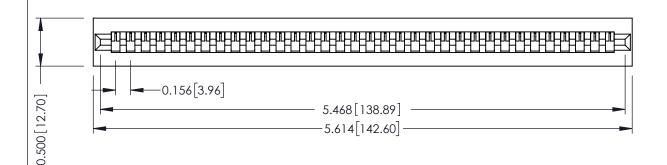

**Mounting Option** No Mounting Lugs **Contact Detail** 

PC Tail .046x.013(1.17x0.33) - Tail LG=.358(9.09) .156 [3.96] Contact Spacing x .200 [5.08] Row Spacing

THIS IS A C.A.D. GENERATED DRAWING DO NOT MAKE MANUAL REVISIONS TO MASTER.