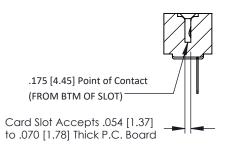

**Mounting Option** No Mounting Lugs **Contact Detail** 

PC Tail .046x.013(1.17x0.33) - Tail LG=.358(9.09) .156 [3.96] Contact Spacing x .200 [5.08] Row Spacing

THIS IS A C.A.D. GENERATED DRAWING DO NOT MAKE MANUAL REVISIONS TO MASTER.