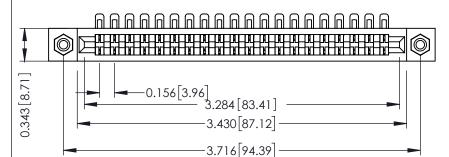

**Mounting Option** #4-40 Unified Threaded Inserts **Contact Detail** 

90 Degree Bend (Code 401 Contacts)

.156 [3.96] Contact Spacing x .200 [5.08] Row Spacing

THIS IS A C.A.D. GENERATED DRAWING DO NOT MAKE MANUAL REVISIONS TO MASTER.

307 / 357 Card Edge Connector Part Number: 307-020-454-108

**EDAC INC** TORONTO, ONTARIO CANADA

THESE DRAWINGS AND SPECIFICATIONS ARE THE PROPERTY OF EDAC INC.,AND SHALL NOT BE REPRODUCED, OR COPIED OR USED AS THE BASIS FOR THE MANUFACTURE OR SALE OF APPARATUS WITHOUT WRITTEN PERMISSION.

| ACAD REFERENCE NO. | 307 ENG MASTER   |       |
|--------------------|------------------|-------|
| DRAWN: J.LEE       | DATE: AUG. 11/09 |       |
| CHECKED:           | DATE:            |       |
| SCALE: NTS         | SHEET 1          | OF 3  |
| DRAWING NUMBER     |                  | ISSUE |
| 307 Assembly       |                  | 1     |