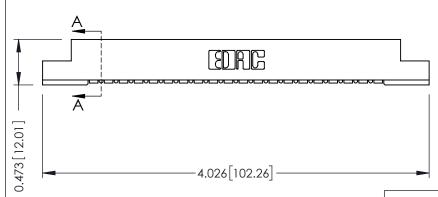

## **SECTION A-A**

.175 [4.45] Point of Contact (FROM BTM OF SLOT) Card Slot Accepts .054 [1.37] to .070 [1.78] Thick P.C. Board

**See Accompanying Pages for:** 

- **Contact Bend Details**
- **Mounting Options**

307 / 357 Card Edge Connector Part Number: 307-020-454-108

**EDAC INC** TORONTO, ONTARIO CANADA

THESE DRAWINGS AND SPECIFICATIONS ARE THE PROPERTY OF EDAC INC.,AND SHALL NOT BE REPRODUCED, OR COPIED OR USED AS THE BASIS FOR THE MANUFACTURE OR SALE OF APPARATUS WITHOUT WRITTEN PERMISSION.