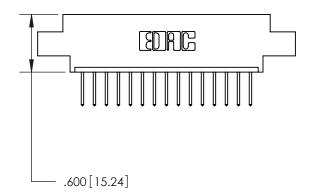

THIS IS A C.A.D. GENERATED DRAWING DO NOT MAKE MANUAL REVISIONS TO MASTER.

ISSUE NUMBER

.165[4.19]

.375 [9.54]

ORIGINAL

1

.060 [1.52] .125(3.18) to .210(5.33) **Outside Tails** .125(3.18) to .210(5.33) **Outside Tails** 