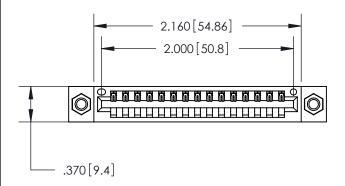

846/896 SERIES HIGH TEMP CARD EDGE CONNECTOR PART NUMBER: 896-015-526-607

YOUR CONNECTION TO QUALITY & SERVICE

**EDAC INC** TORONTO, ONTARIO CANADA

ARE THE PROPERTY OF EDAC INC., AND SHALL NOT BE REPRODUCED, OR COPIED OR USED AS THE BASIS FOR THE MANUFACTURE OR SALE OF APPARATUS WITHOUT WRITTEN PERMISSION.

<u>Contact Dimensions:</u> 526-P.C. Tail .018 Sq. (0.46 Sq.) - Tail LG. =.350 (8.89) .125 (3.18) Contact Spacing x .250 (6.35) Row Spacing

THIS IS A C.A.D. GENERATED DRAWING DO NOT MAKE MANUAL REVISIONS TO MASTER.

ISSUE NUMBER

ORIGINAL

1

INSULATOR MATERIAL: THERMOPLASTIC POLYESTER, UL 94V-0 CONTACT MATERIAL; COPPER, NICKEL, TIN ALLOY CA-725 CONTACT PLATING: GOLD ON THE MATING AREA, TIN-LEAD

ON THE CONTACT TAILS, NICKEL UNDERPLATE