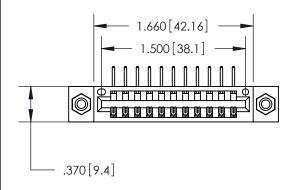

<u>Contact Dimensions:</u>
558-90 Degree Bend (Code 541 Contacts)
See Sheet 2 for Contact Code 555, 556, 558, 559, 560 Dimensions

THIS IS A C.A.D. GENERATED DRAWING DO NOT MAKE MANUAL REVISIONS TO MASTER.

ISSUE NUMBER ORIGINAL

Card Slot Accepts .054 [1.37] to .070 [1.78] Thick P.C. Board

.330 [8.38] Card Slot .160 [4.07] Point of Contact —

- INSULATOR MATERIAL: THERMOPLASTIC POLYESTER, UL 94V-0 CONTACT MATERIAL; COPPER, NICKEL, TIN ALLOY CA-725 CONTACT PLATING: GOLD ON THE MATING AREA, TIN-LEAD
  - ON THE CONTACT TAILS, NICKEL UNDERPLATE

846/896 SERIES HIGH TEMP CARD EDGE CONNECTOR PART NUMBER: 896-011-558-608

**EDAC INC** TORONTO, ONTARIO CANADA

THESE DRAWINGS AND SPECIFICATIONS ARE THE PROPERTY OF EDAC INC., AND SHALL NOT BE REPRODUCED, OR COPIED OR USED AS THE BASIS FOR THE MANUFACTURE OR SALE OF APPARATUS WITHOUT WRITTEN PERMISSION.