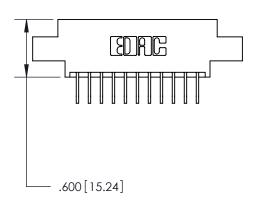

**Contact Code 558** 

## 846/896 SERIES HIGH TEMP CARD EDGE CONNECTOR CONTACT CODE 555,556,558,559,560 DIMENSIONS

.150 [3.81]

YOUR CONNECTION TO QUALITY & SERVICE

**Contact Code 559** 

**EDAC INC** TORONTO, ONTARIO CANADA

THESE DRAWINGS AND SPECIFICATIONS ARE THE PROPERTY OF EDAC INC.,AND SHALL NOT BE REPRODUCED, OR COPIED OR USED AS THE BASIS FOR THE MANUFACTURE OR SALE OF APPARATUS WITHOUT WRITTEN PERMISSION.